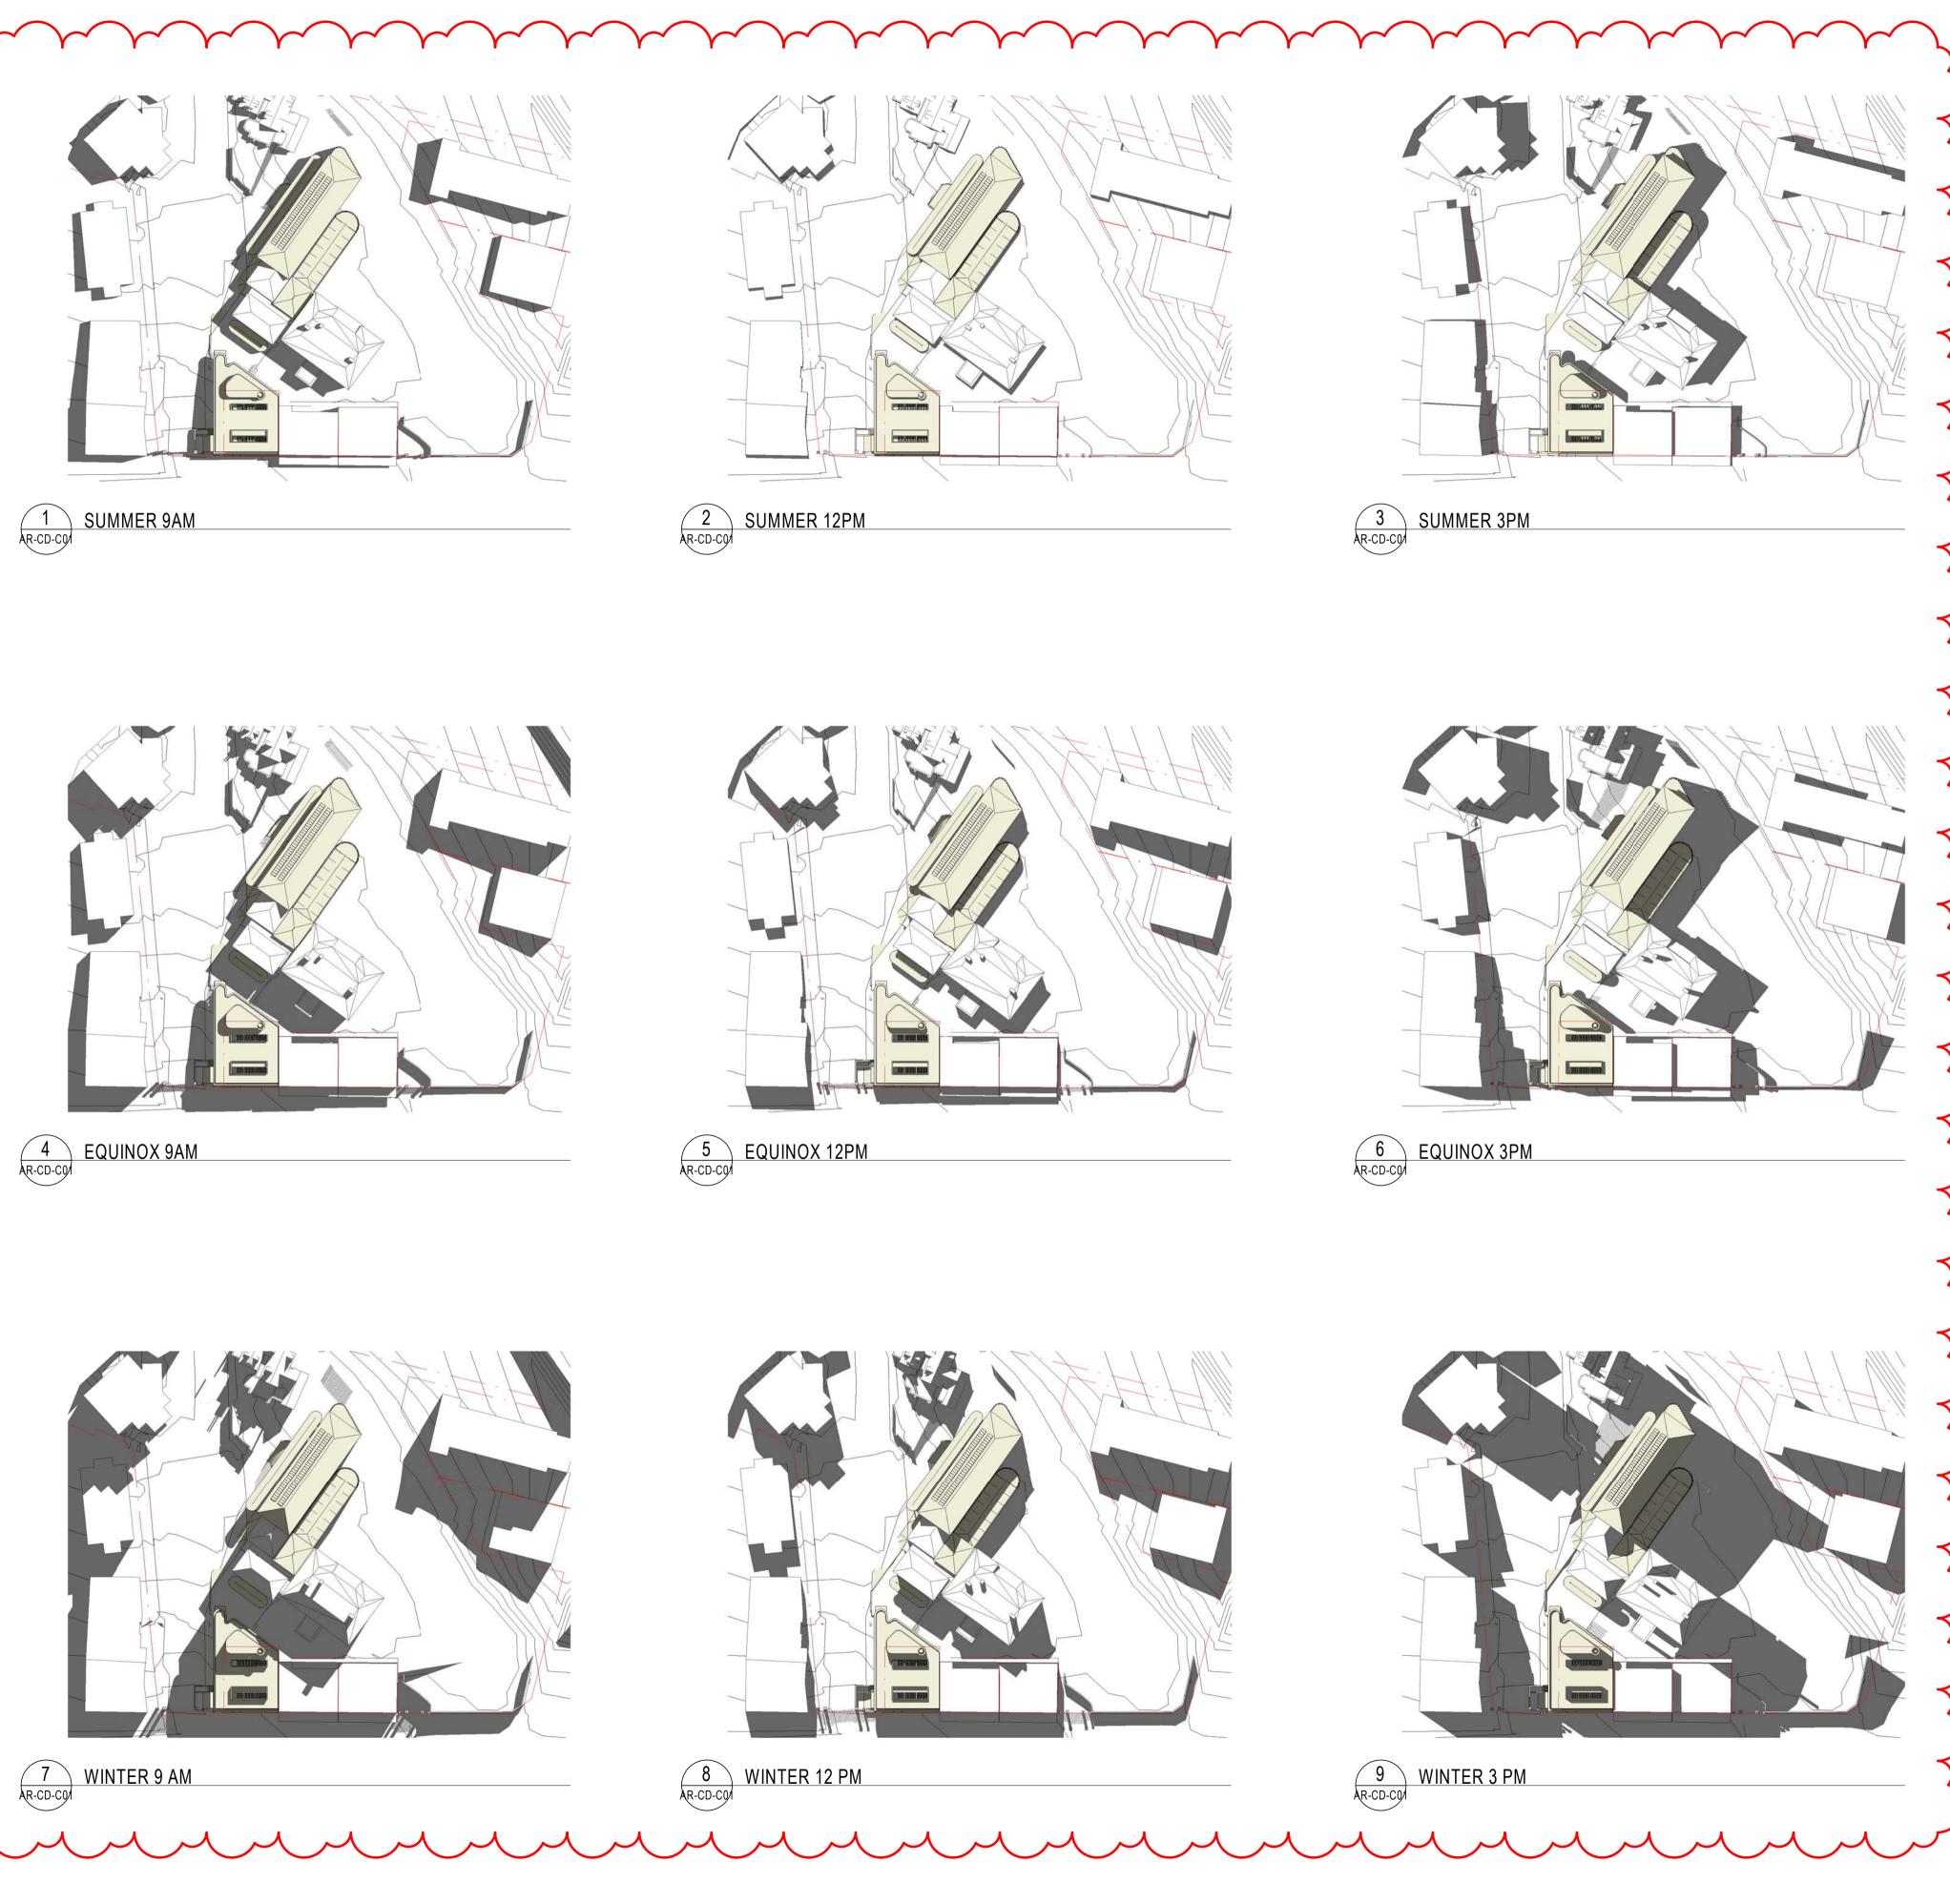

ASCHAM SCHOOL FIONA REDEVELOPMENT 188 & 208 NEW SOUTH HEAD ROAD, EDGECLIFF NSW

| SHEET NUMBER | SHEET NAME                    |
|--------------|-------------------------------|
| A-XX-01      | COVER SHEET                   |
| A-XX-02      | SITE PLAN                     |
| A-XX-03      | PROPOSED EXTERNAL FINISHES    |
| B-00-01      | FLOOR PLAN LOWER GROUND       |
| B-00-02      | FLOOR PLAN GROUND             |
| B-01-03      | FLOOR PLAN LEVEL 01           |
| B-02-04      | FLOOR PLAN LEVEL 02           |
| B-03-05      | ROOF PLAN                     |
| C-FH-01      | ELEVATIONS - FIONA HERITAGE   |
| C-FW-01      | ELEVATIONS - FIONA WING       |
| C-NF-01      | ELEVATIONS - NEW FIONA HALL   |
| D-FH-01      | SECTIONS - FIONA HERITAGE     |
| D-FW-01      | SECTIONS - FIONA WING         |
| D-NF-01      | SECTIONS - NEW FIONA HALL     |
| R-XX-01      | SHADOW DIAGRAM_PROPOSED 01    |
| R-XX-02      | SHADOW DIAGRAMS_COMPARISON 02 |
| R-XX-03      | SHADOW DIAGRAMS_COMPARISON 03 |
| U-XX-01      | DEMO PLAN - LOWER GROUND      |
| U-XX-02      | DEMO PLAN - GROUND            |
| U-XX-03      | DEMO PLAN - LEVEL 1           |
| U-XX-04      | DEMO PLAN - LEVEL 2           |
| U-XX-05      | DEMO ELEVATIONS               |