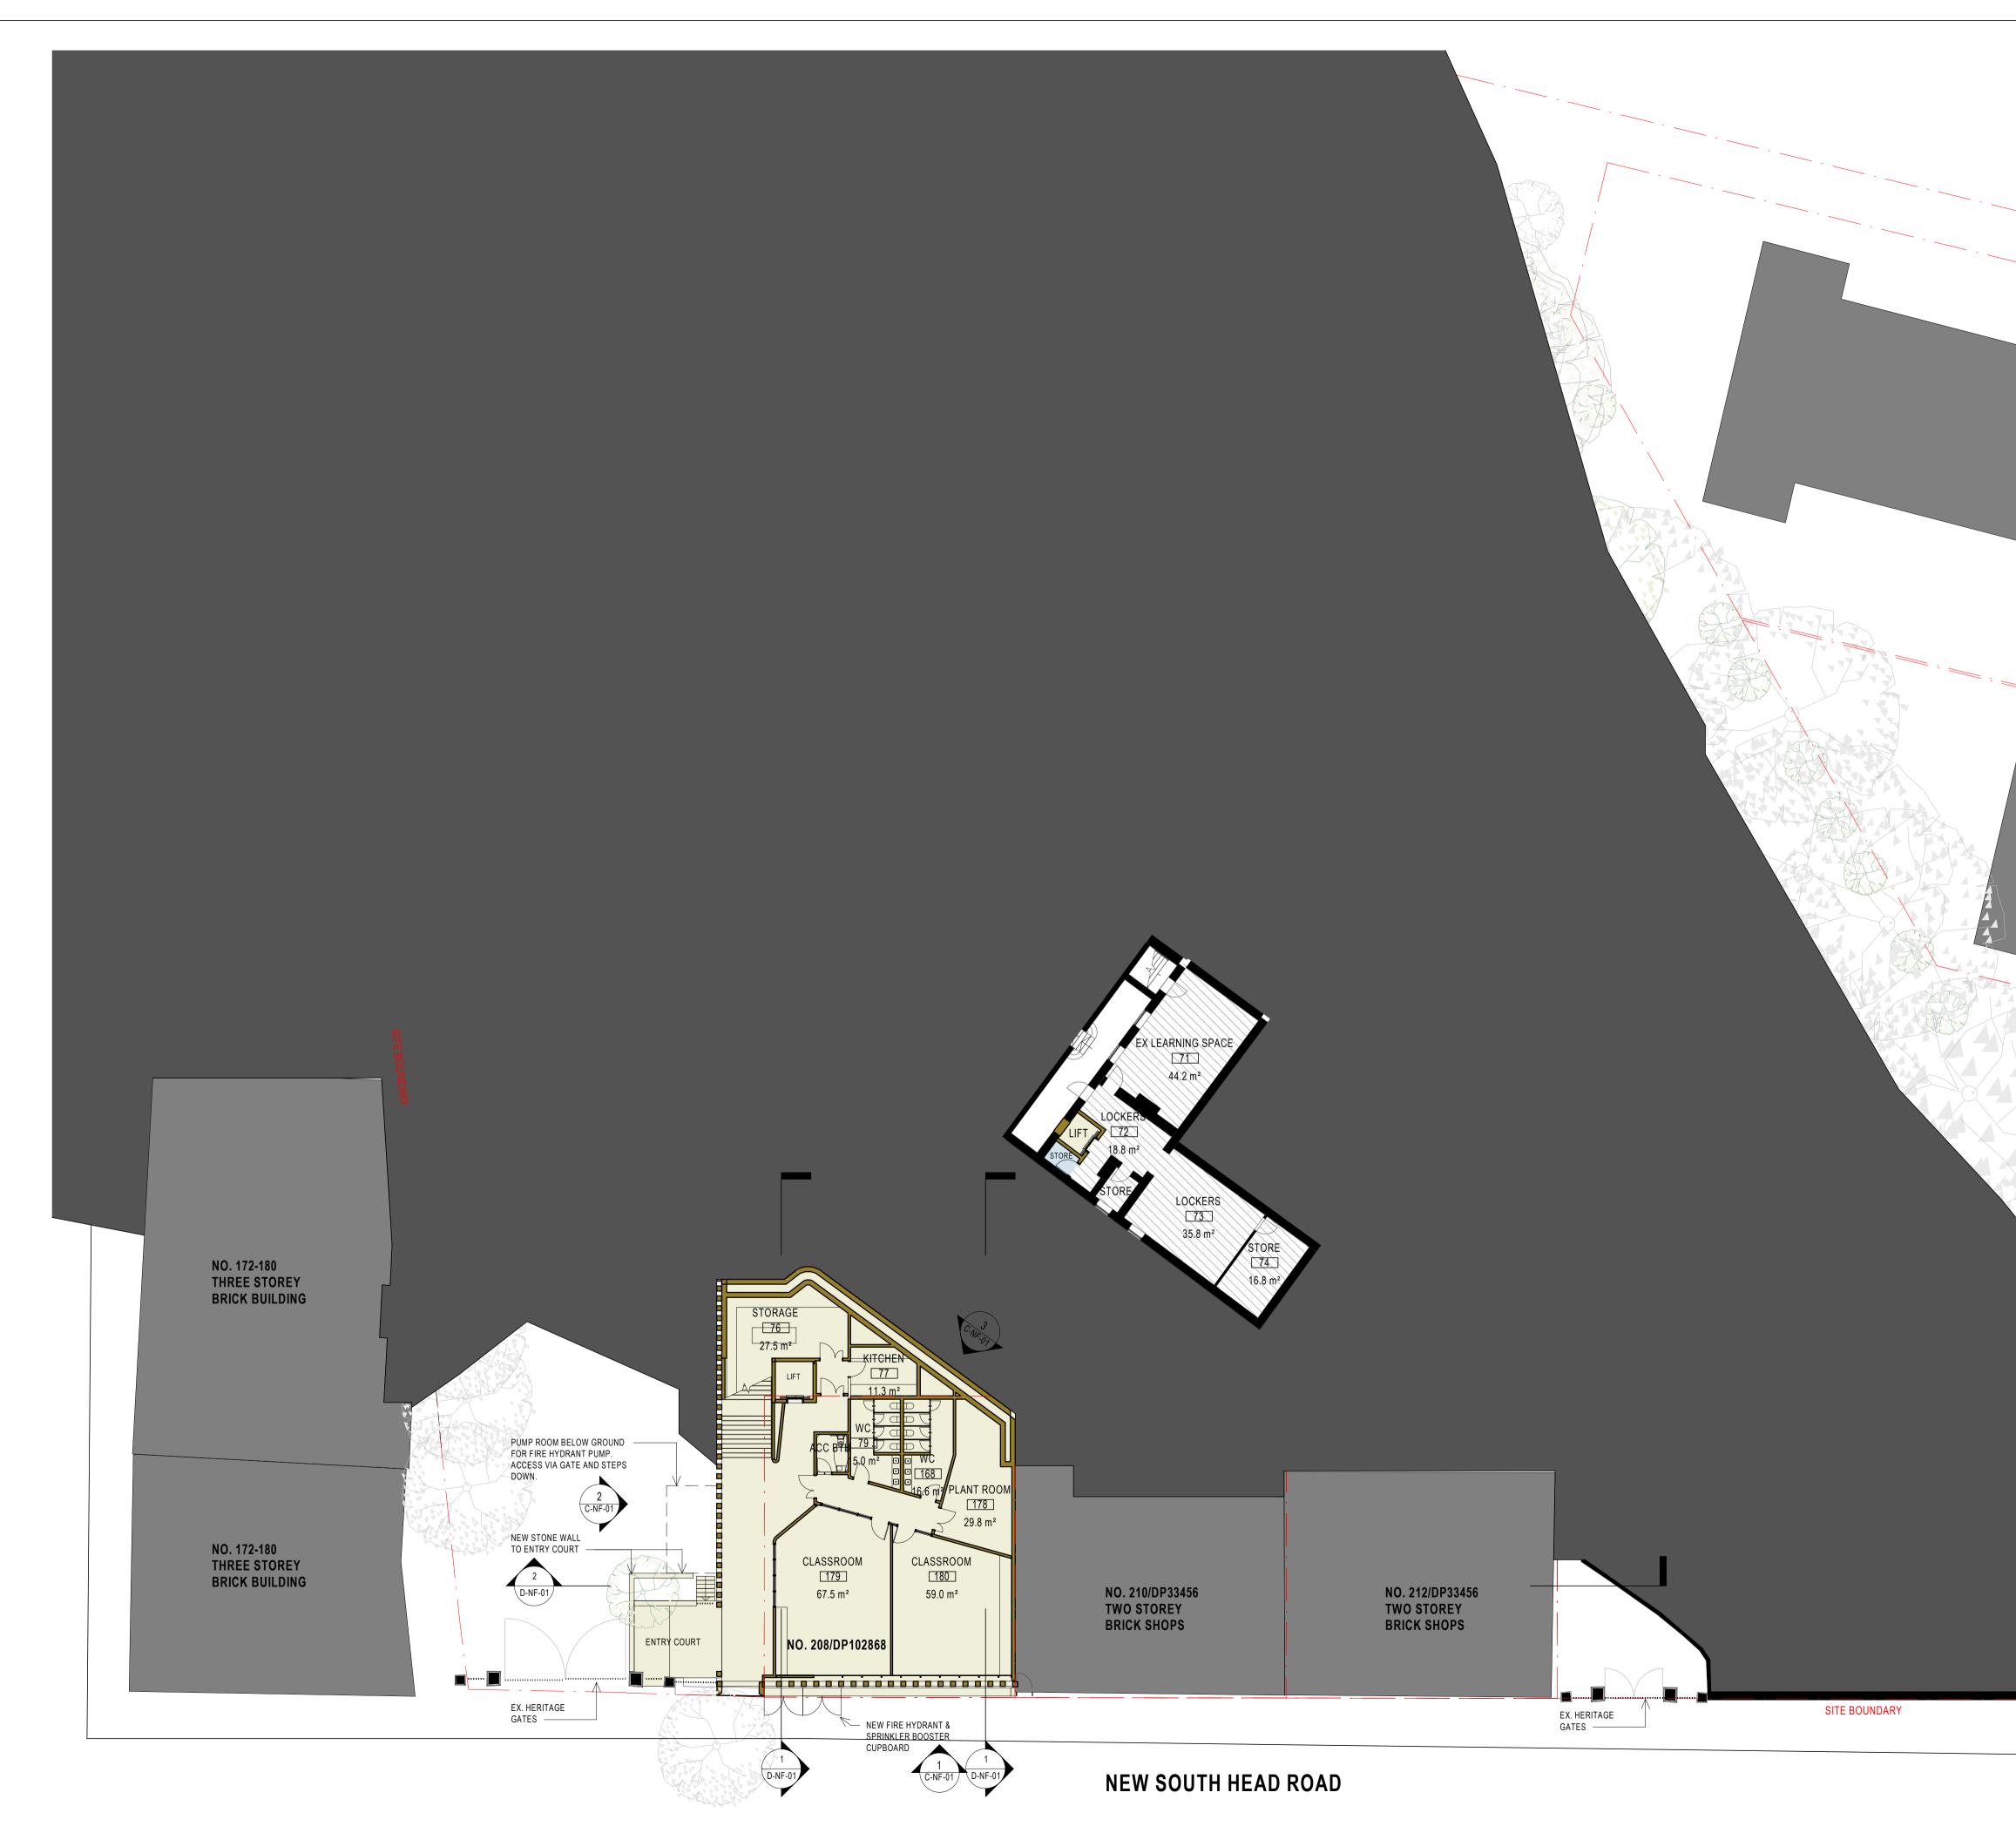

ASCHAM SCHOOL FIONA REDEVELOPMENT 188 & 208 NEW SOUTH HEAD ROAD, EDGECLIFF NSW

| SHEET NUMBER | SHEET NAME                    |
|--------------|-------------------------------|
| A-XX-01      | COVER SHEET                   |
| A-XX-02      | SITE PLAN                     |
| A-XX-03      | PROPOSED EXTERNAL FINISHES    |
| B-00-01      | FLOOR PLAN LOWER GROUND       |
| B-00-02      | FLOOR PLAN GROUND             |
| B-01-03      | FLOOR PLAN LEVEL 01           |
| B-02-04      | FLOOR PLAN LEVEL 02           |
| B-03-05      | ROOF PLAN                     |
| C-FH-01      | ELEVATIONS - FIONA HERITAGE   |
| C-FW-01      | ELEVATIONS - FIONA WING       |
| C-NF-01      | ELEVATIONS - NEW FIONA HALL   |
| D-FH-01      | SECTIONS - FIONA HERITAGE     |
| D-FW-01      | SECTIONS - FIONA WING         |
| D-NF-01      | SECTIONS - NEW FIONA HALL     |
| R-XX-01      | SHADOW DIAGRAM_PROPOSED 01    |
| R-XX-02      | SHADOW DIAGRAMS_COMPARISON 02 |
| R-XX-03      | SHADOW DIAGRAMS_COMPARISON 03 |
| U-XX-01      | DEMO PLAN - LOWER GROUND      |
| U-XX-02      | DEMO PLAN - GROUND            |
| U-XX-03      | DEMO PLAN - LEVEL 1           |
| U-XX-04      | DEMO PLAN - LEVEL 2           |
| U-XX-05      | DEMO ELEVATIONS               |