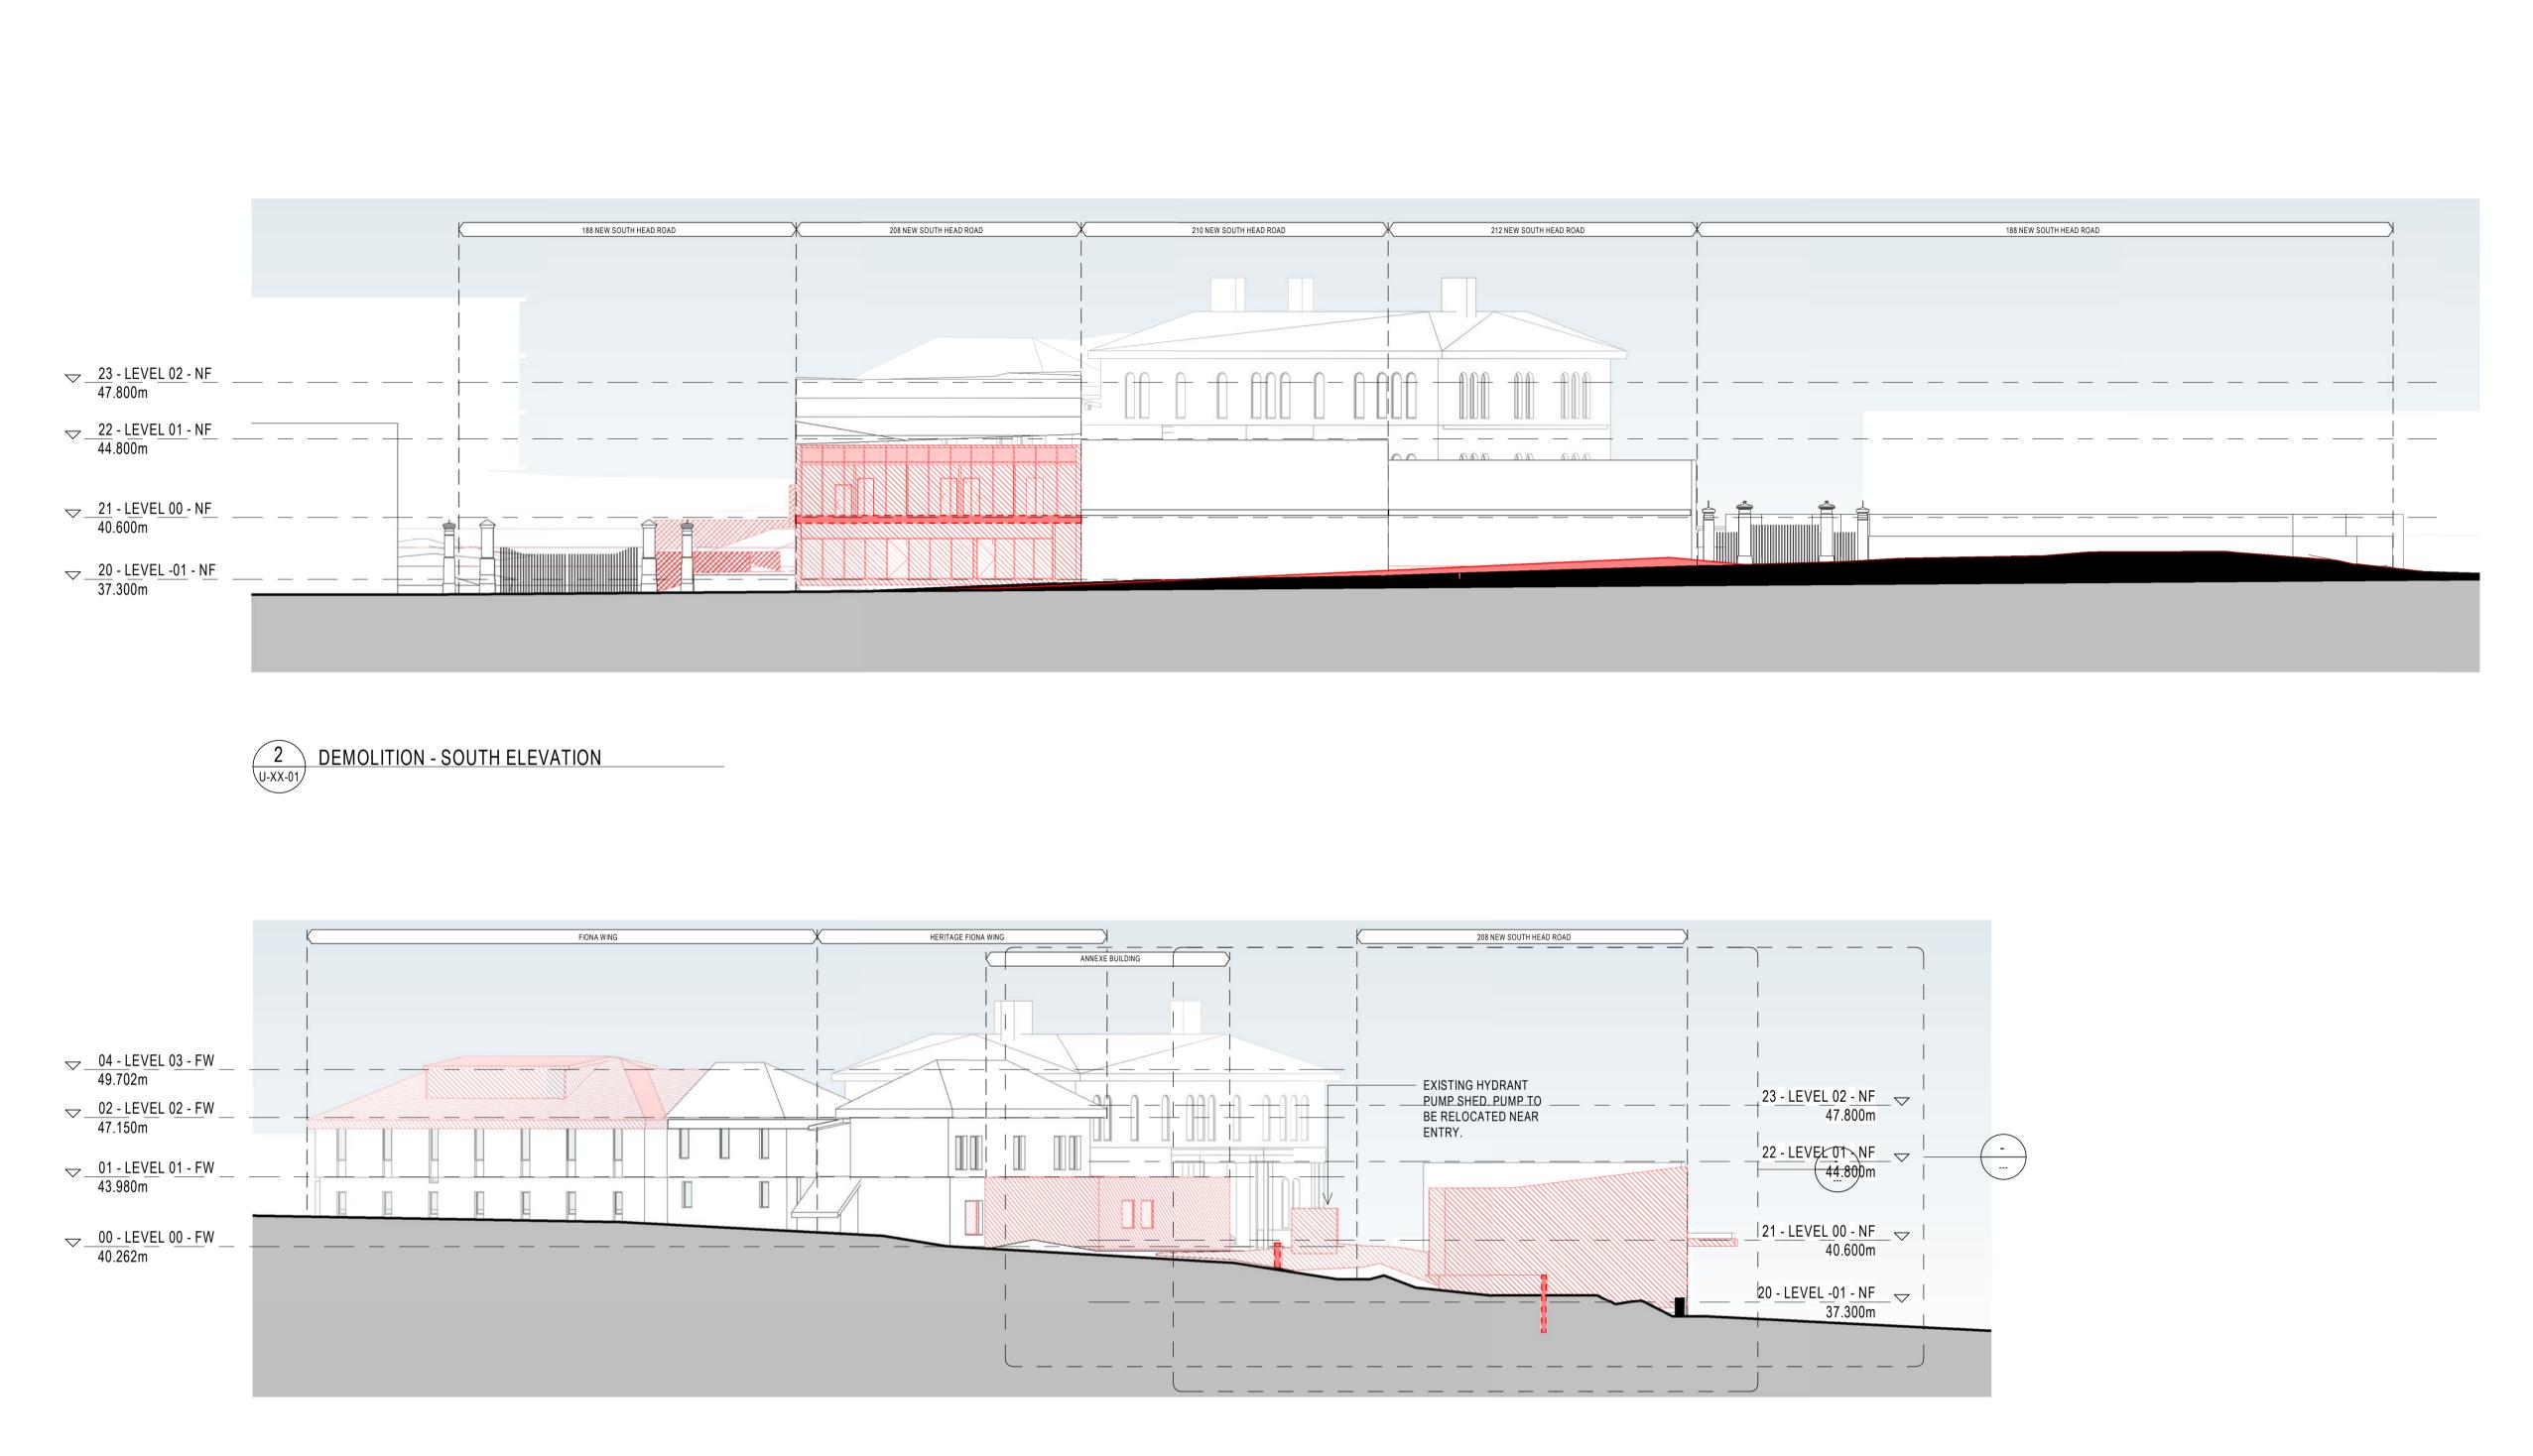

ASCHAM SCHOOL FIONA REDEVELOPMENT 188 & 208 NEW SOUTH HEAD ROAD, EDGECLIFF NSW

| SHEET NUMBER | SHEET NAME                    |
|--------------|-------------------------------|
| A-XX-01      | COVER SHEET                   |
| A-XX-02      | SITE PLAN                     |
| A-XX-03      | PROPOSED EXTERNAL FINISHES    |
| B-00-01      | FLOOR PLAN LOWER GROUND       |
| B-00-02      | FLOOR PLAN GROUND             |
| B-01-03      | FLOOR PLAN LEVEL 01           |
| B-02-04      | FLOOR PLAN LEVEL 02           |
| B-03-05      | ROOF PLAN                     |
| C-FH-01      | ELEVATIONS - FIONA HERITAGE   |
| C-FW-01      | ELEVATIONS - FIONA WING       |
| C-NF-01      | ELEVATIONS - NEW FIONA HALL   |
| D-FH-01      | SECTIONS - FIONA HERITAGE     |
| D-FW-01      | SECTIONS - FIONA WING         |
| D-NF-01      | SECTIONS - NEW FIONA HALL     |
| R-XX-01      | SHADOW DIAGRAM_PROPOSED 01    |
| R-XX-02      | SHADOW DIAGRAMS_COMPARISON 02 |
| R-XX-03      | SHADOW DIAGRAMS_COMPARISON 03 |
| U-XX-01      | DEMO PLAN - LOWER GROUND      |
| U-XX-02      | DEMO PLAN - GROUND            |
| U-XX-03      | DEMO PLAN - LEVEL 1           |
| U-XX-04      | DEMO PLAN - LEVEL 2           |
| U-XX-05      | DEMO ELEVATIONS               |