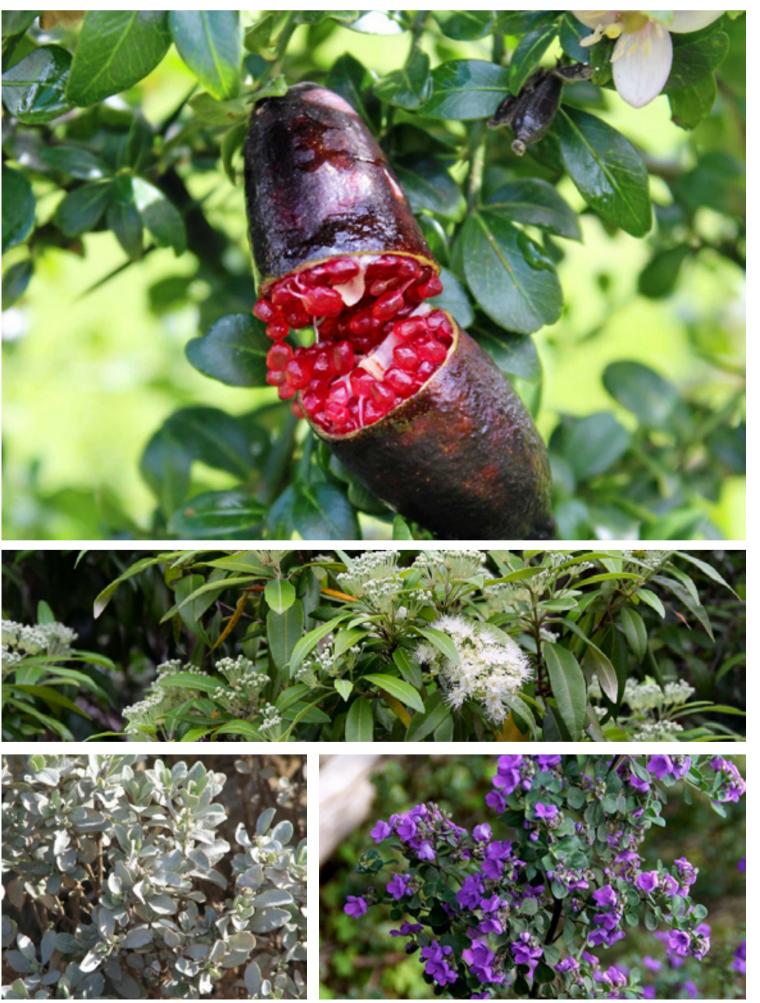

# MATERIALS BOARD

4. METAL SCREEN

7. ROOF TILES

### FOR MATERIAL LOCATIONS, SEE NUMBERS ON ELEVATIONS

2. FRITTED GLASS

5. CONCRETE

10. METAL ROD SCREEN

C:\Users\rqin\REVIT\_LOCAL\2020\AR\_1911025\_AFD\_FIONA BUILDING\_rebecca\_qin.rvt

ARCHITECTS REGISTRATION BOARD / NOMINATED ARCHITECTS