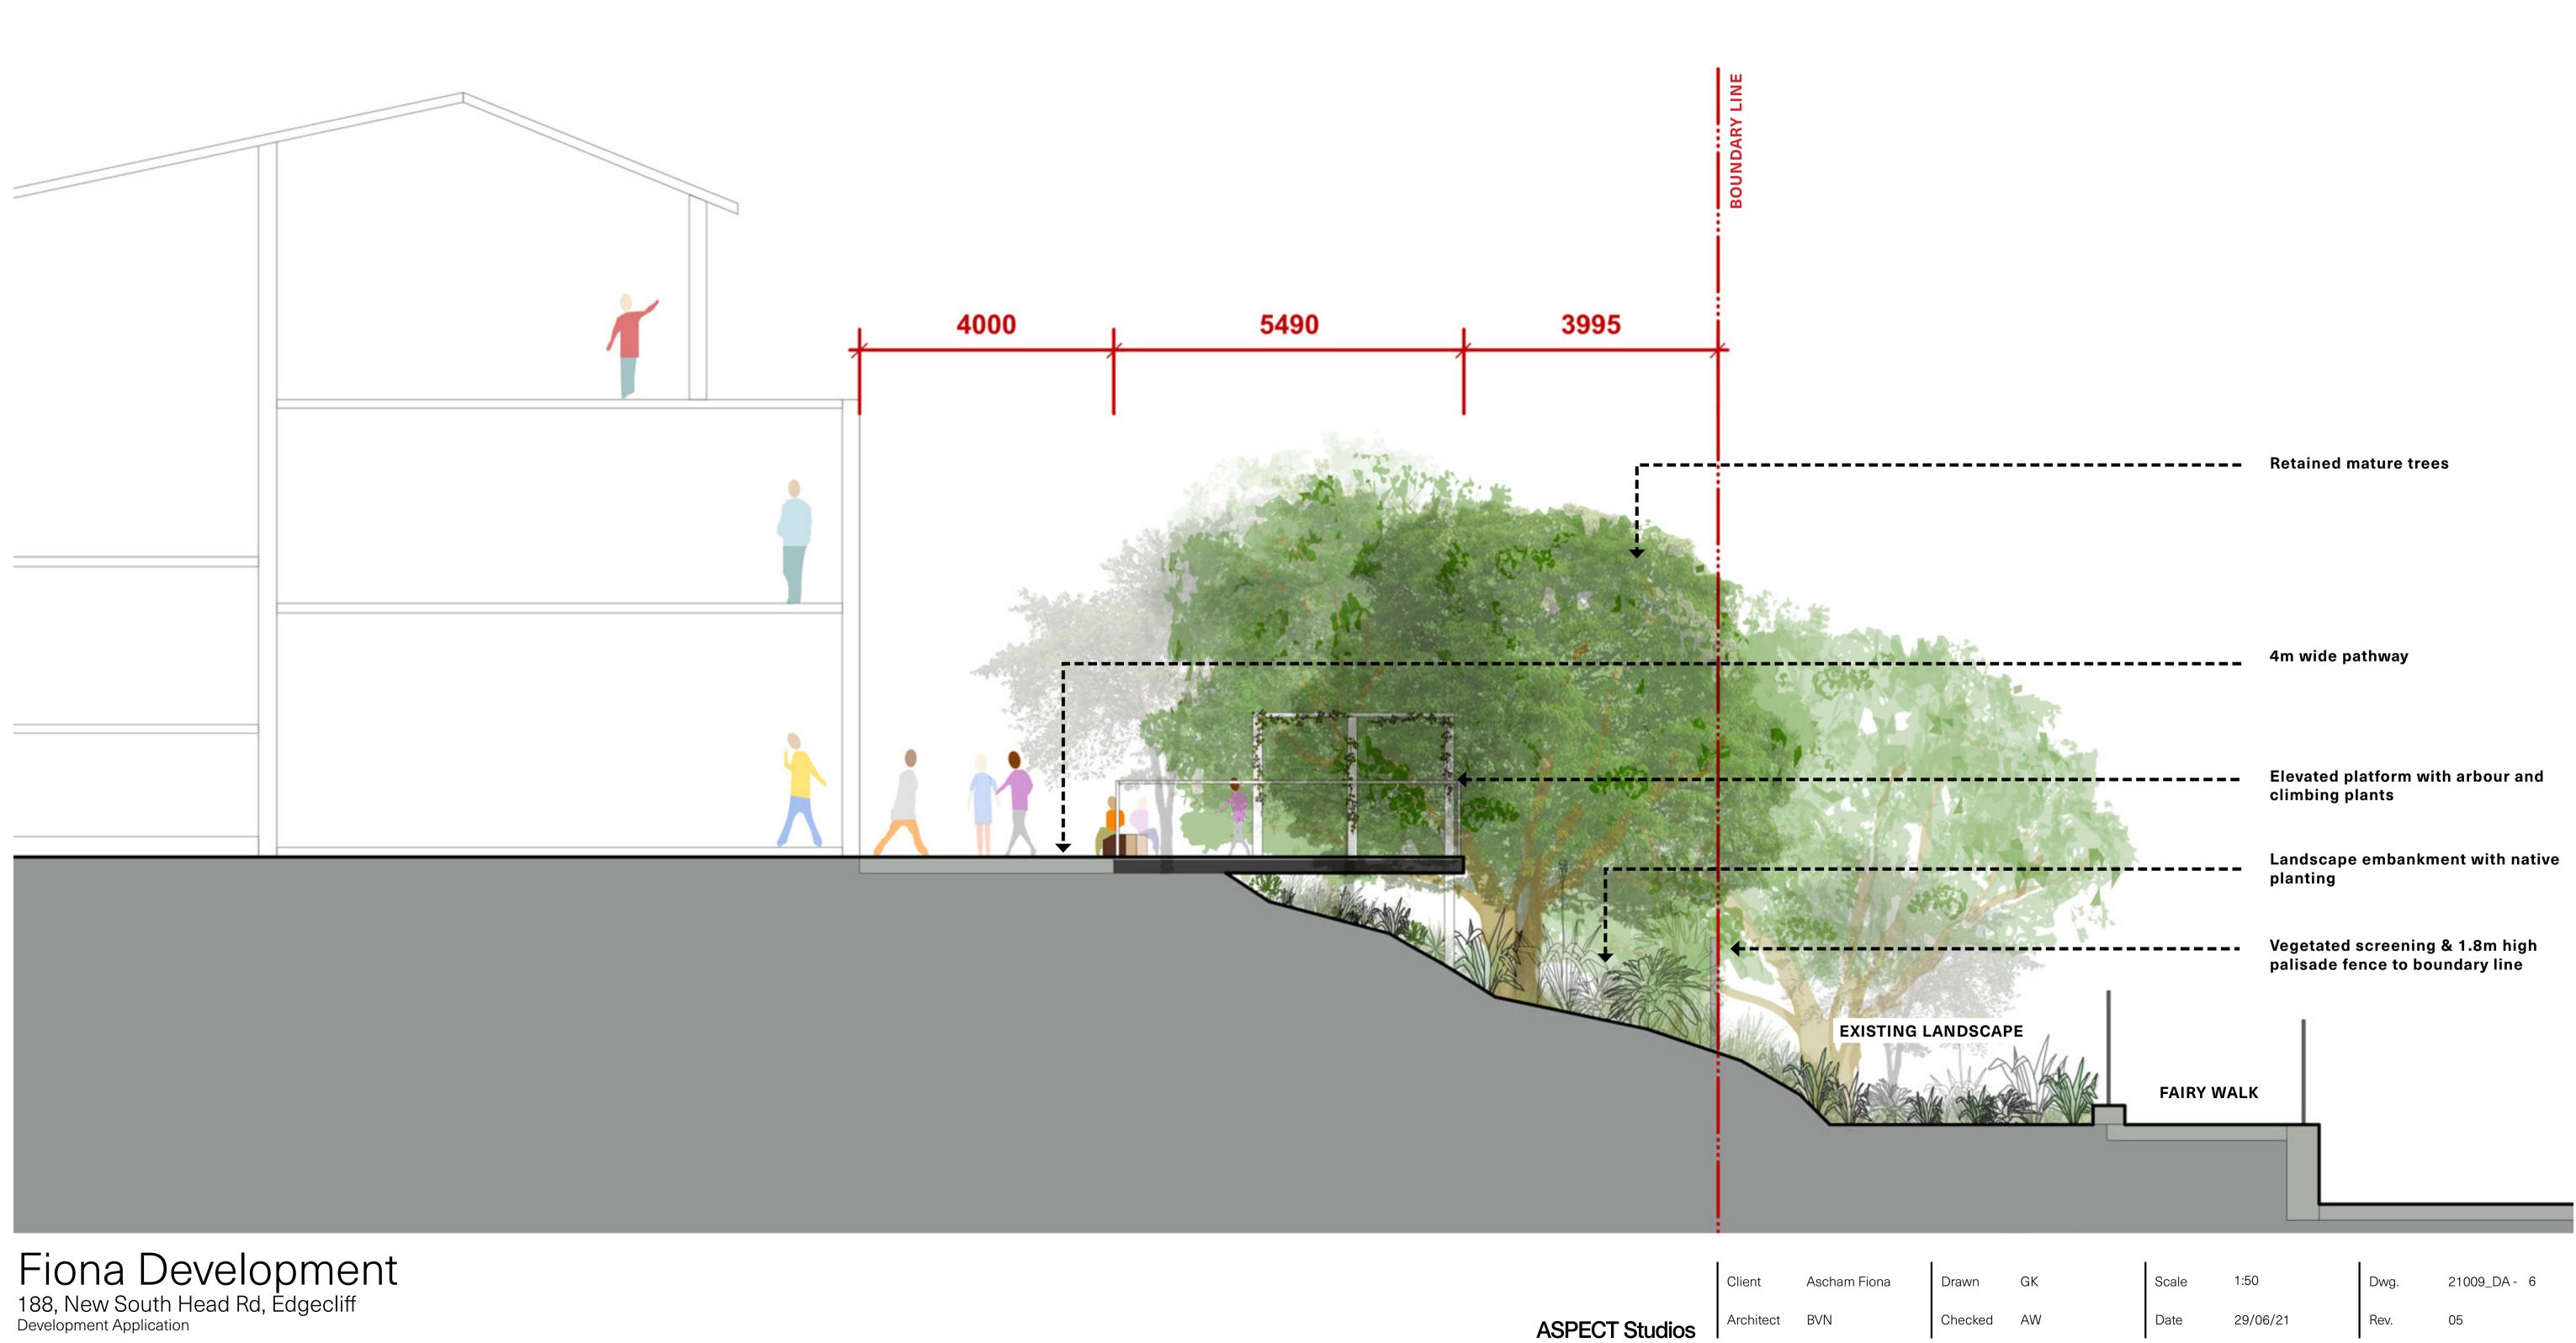

igcirc$ | Existing Trees to be removed                                                                 |
| $\bigcirc$ | Proposed Trees                                                                               |
|            |                                                                                              |

Key

Drawn GK

Checked AW

Date

1:250

29/06/21

Dwg.

21009\_DA- 3

Rev.





Ascham Fiona Client Architect BVN

**ASPECT Studios** 





A native planting palette cascading down the landscape embankment.

Drawn GK Checked AW Scale

Date

29/06/21

Dwg. Rev.

21009\_DA- 4





Indicative perspective | Terraced timber seating as outdoor learning space.

GK Drawn Checked AW

**ASPECT Studios** 

Architect BVN

Client

Ascham Fiona





Scale

Date

29/06/21

Dwg. Rev.









7

| BAY |                                                     |
|-----|-----------------------------------------------------|
|     |                                                     |
|     |                                                     |
|     |                                                     |
|     |                                                     |
|     | <br>Retained mature trees                           |
|     |                                                     |
|     | <br>Elevated platform for outdoor learning and play |
|     |                                                     |
|     |                                                     |
|     | <br>Landscape embankment with native planting       |
|     |