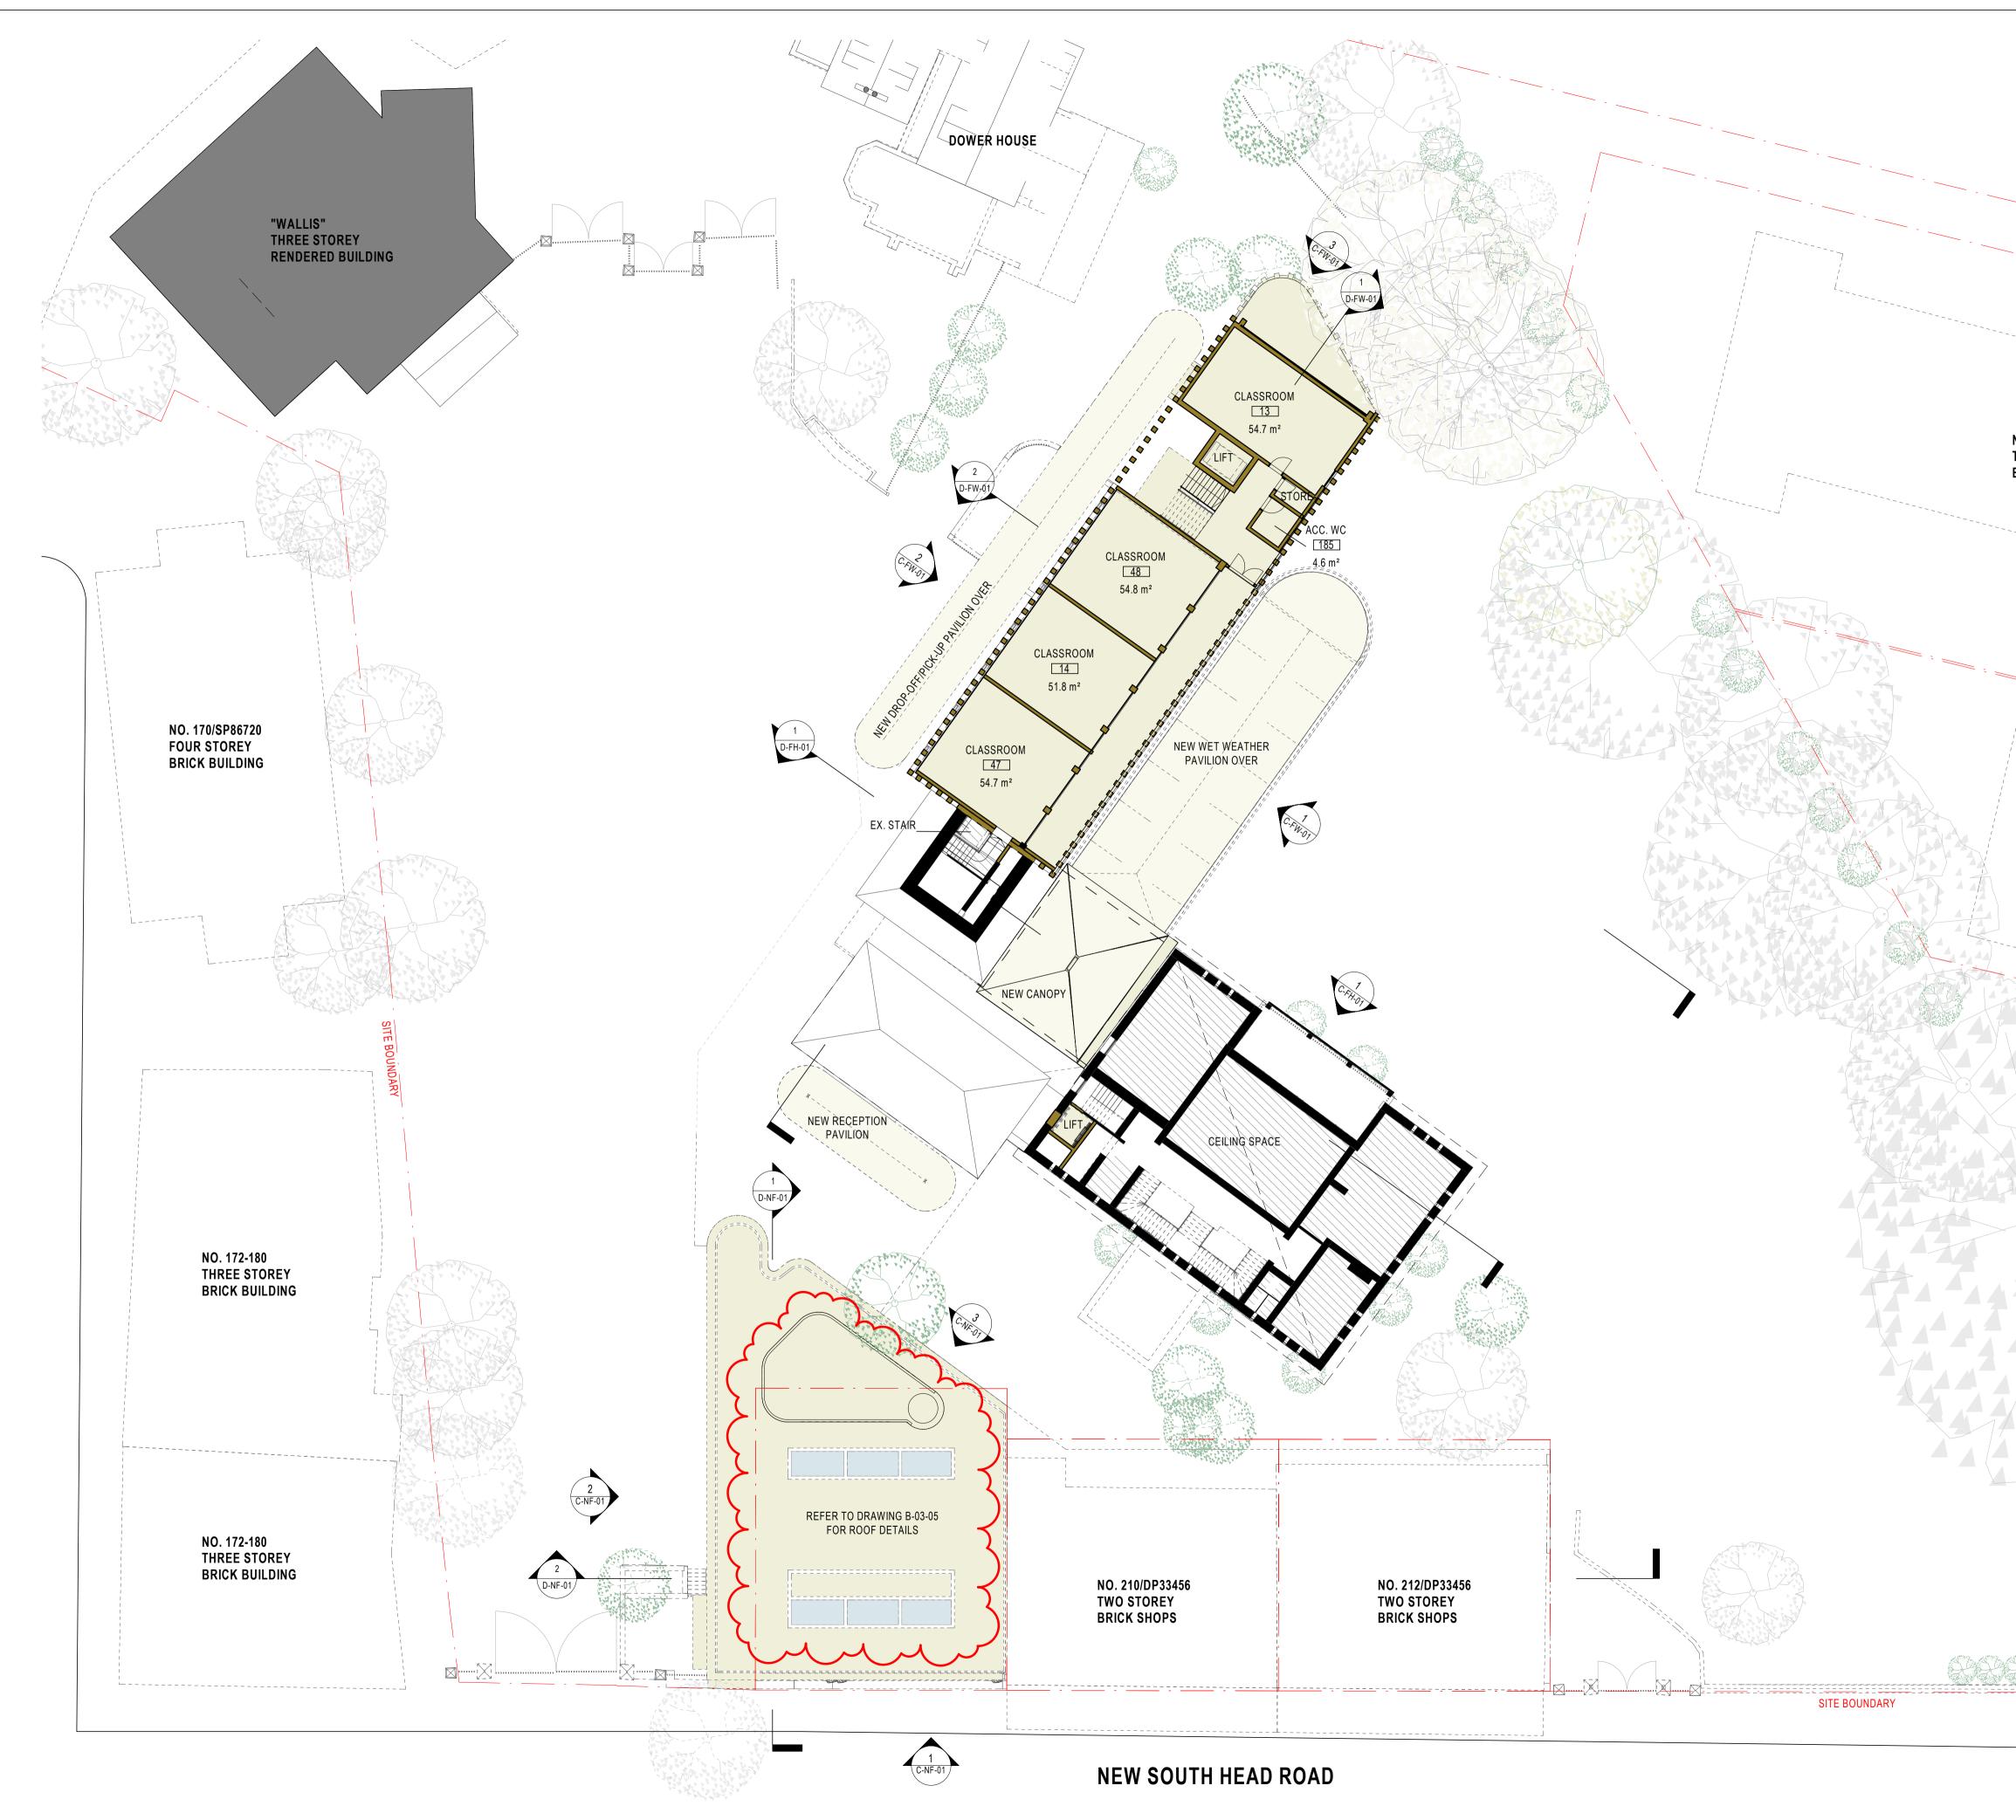

ASCHAM SCHOOL FIONA REDEVELOPMENT 188 & 208 NEW SOUTH HEAD ROAD, EDGECLIFF NSW

| SHEET NUMBER | SHEET NAME                    |
|--------------|-------------------------------|
| A-XX-01      | COVER SHEET                   |
| A-XX-02      | SITE PLAN                     |
| A-XX-03      | PROPOSED EXTERNAL FINISHES    |
| B-00-01      | FLOOR PLAN LOWER GROUND       |
| B-00-02      | FLOOR PLAN GROUND             |
| B-01-03      | FLOOR PLAN LEVEL 01           |
| B-02-04      | FLOOR PLAN LEVEL 02           |
| B-03-05      | ROOF PLAN                     |
| C-FH-01      | ELEVATIONS - FIONA HERITAGE   |
| C-FW-01      | ELEVATIONS - FIONA WING       |
| C-NF-01      | ELEVATIONS - NEW FIONA HALL   |
| D-FH-01      | SECTIONS - FIONA HERITAGE     |
| D-FW-01      | SECTIONS - FIONA WING         |
| D-NF-01      | SECTIONS - NEW FIONA HALL     |
| R-XX-01      | SHADOW DIAGRAM_PROPOSED 01    |
| R-XX-02      | SHADOW DIAGRAMS_COMPARISON 02 |
| R-XX-03      | SHADOW DIAGRAMS_COMPARISON 03 |
| U-XX-01      | DEMO PLAN - LOWER GROUND      |
| U-XX-02      | DEMO PLAN - GROUND            |
| U-XX-03      | DEMO PLAN - LEVEL 1           |
| U-XX-04      | DEMO PLAN - LEVEL 2           |
| U-XX-05      | DEMO ELEVATIONS               |