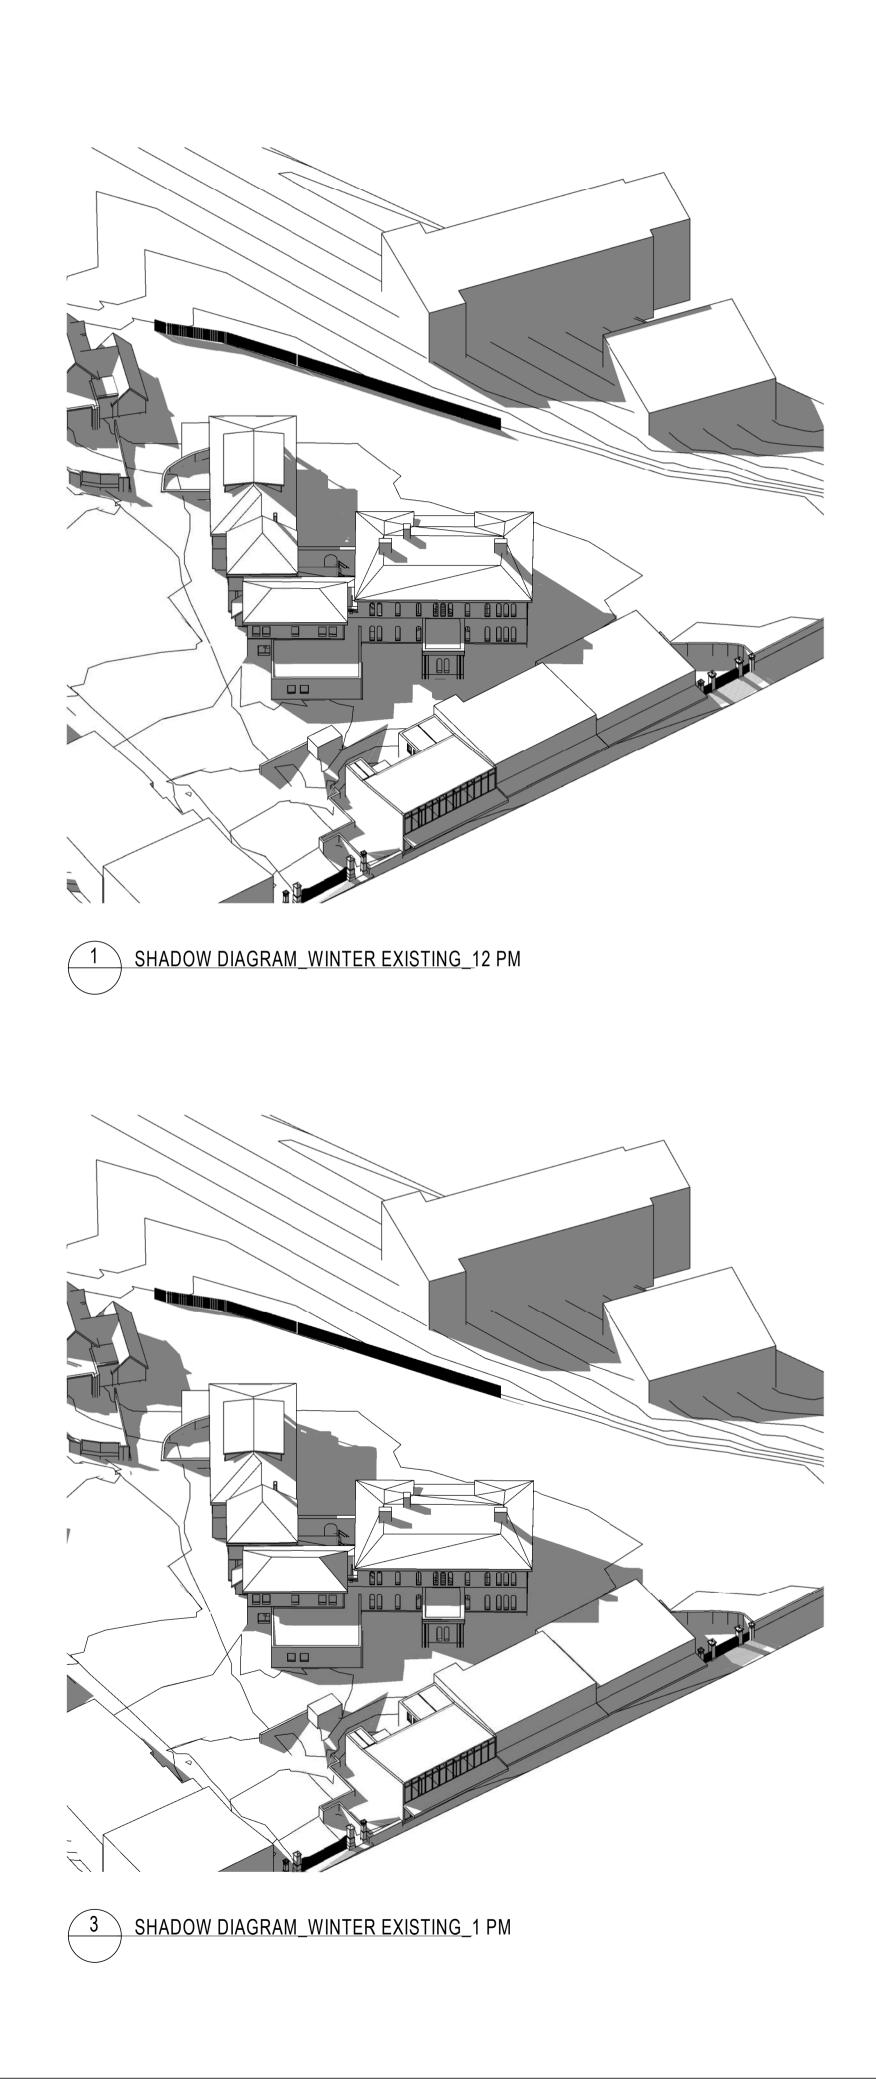

ASCHAM SCHOOL FIONA REDEVELOPMENT 188 & 208 NEW SOUTH HEAD ROAD, EDGECLIFF NSW

| SHEET NUMBER | SHEET NAME                    |
|--------------|-------------------------------|
| A-XX-01      | COVER SHEET                   |
| A-XX-02      | SITE PLAN                     |
| A-XX-03      | PROPOSED EXTERNAL FINISHES    |
| B-00-01      | FLOOR PLAN LOWER GROUND       |
| B-00-02      | FLOOR PLAN GROUND             |
| B-01-03      | FLOOR PLAN LEVEL 01           |
| B-02-04      | FLOOR PLAN LEVEL 02           |
| B-03-05      | ROOF PLAN                     |
| C-FH-01      | ELEVATIONS - FIONA HERITAGE   |
| C-FW-01      | ELEVATIONS - FIONA WING       |
| C-NF-01      | ELEVATIONS - NEW FIONA HALL   |
| D-FH-01      | SECTIONS - FIONA HERITAGE     |
| D-FW-01      | SECTIONS - FIONA WING         |
| D-NF-01      | SECTIONS - NEW FIONA HALL     |
| R-XX-01      | SHADOW DIAGRAM_PROPOSED 01    |
| R-XX-02      | SHADOW DIAGRAMS_COMPARISON 02 |
| R-XX-03      | SHADOW DIAGRAMS_COMPARISON 03 |
| U-XX-01      | DEMO PLAN - LOWER GROUND      |
| U-XX-02      | DEMO PLAN - GROUND            |
| U-XX-03      | DEMO PLAN - LEVEL 1           |
| U-XX-04      | DEMO PLAN - LEVEL 2           |
| U-XX-05      | DEMO ELEVATIONS               |