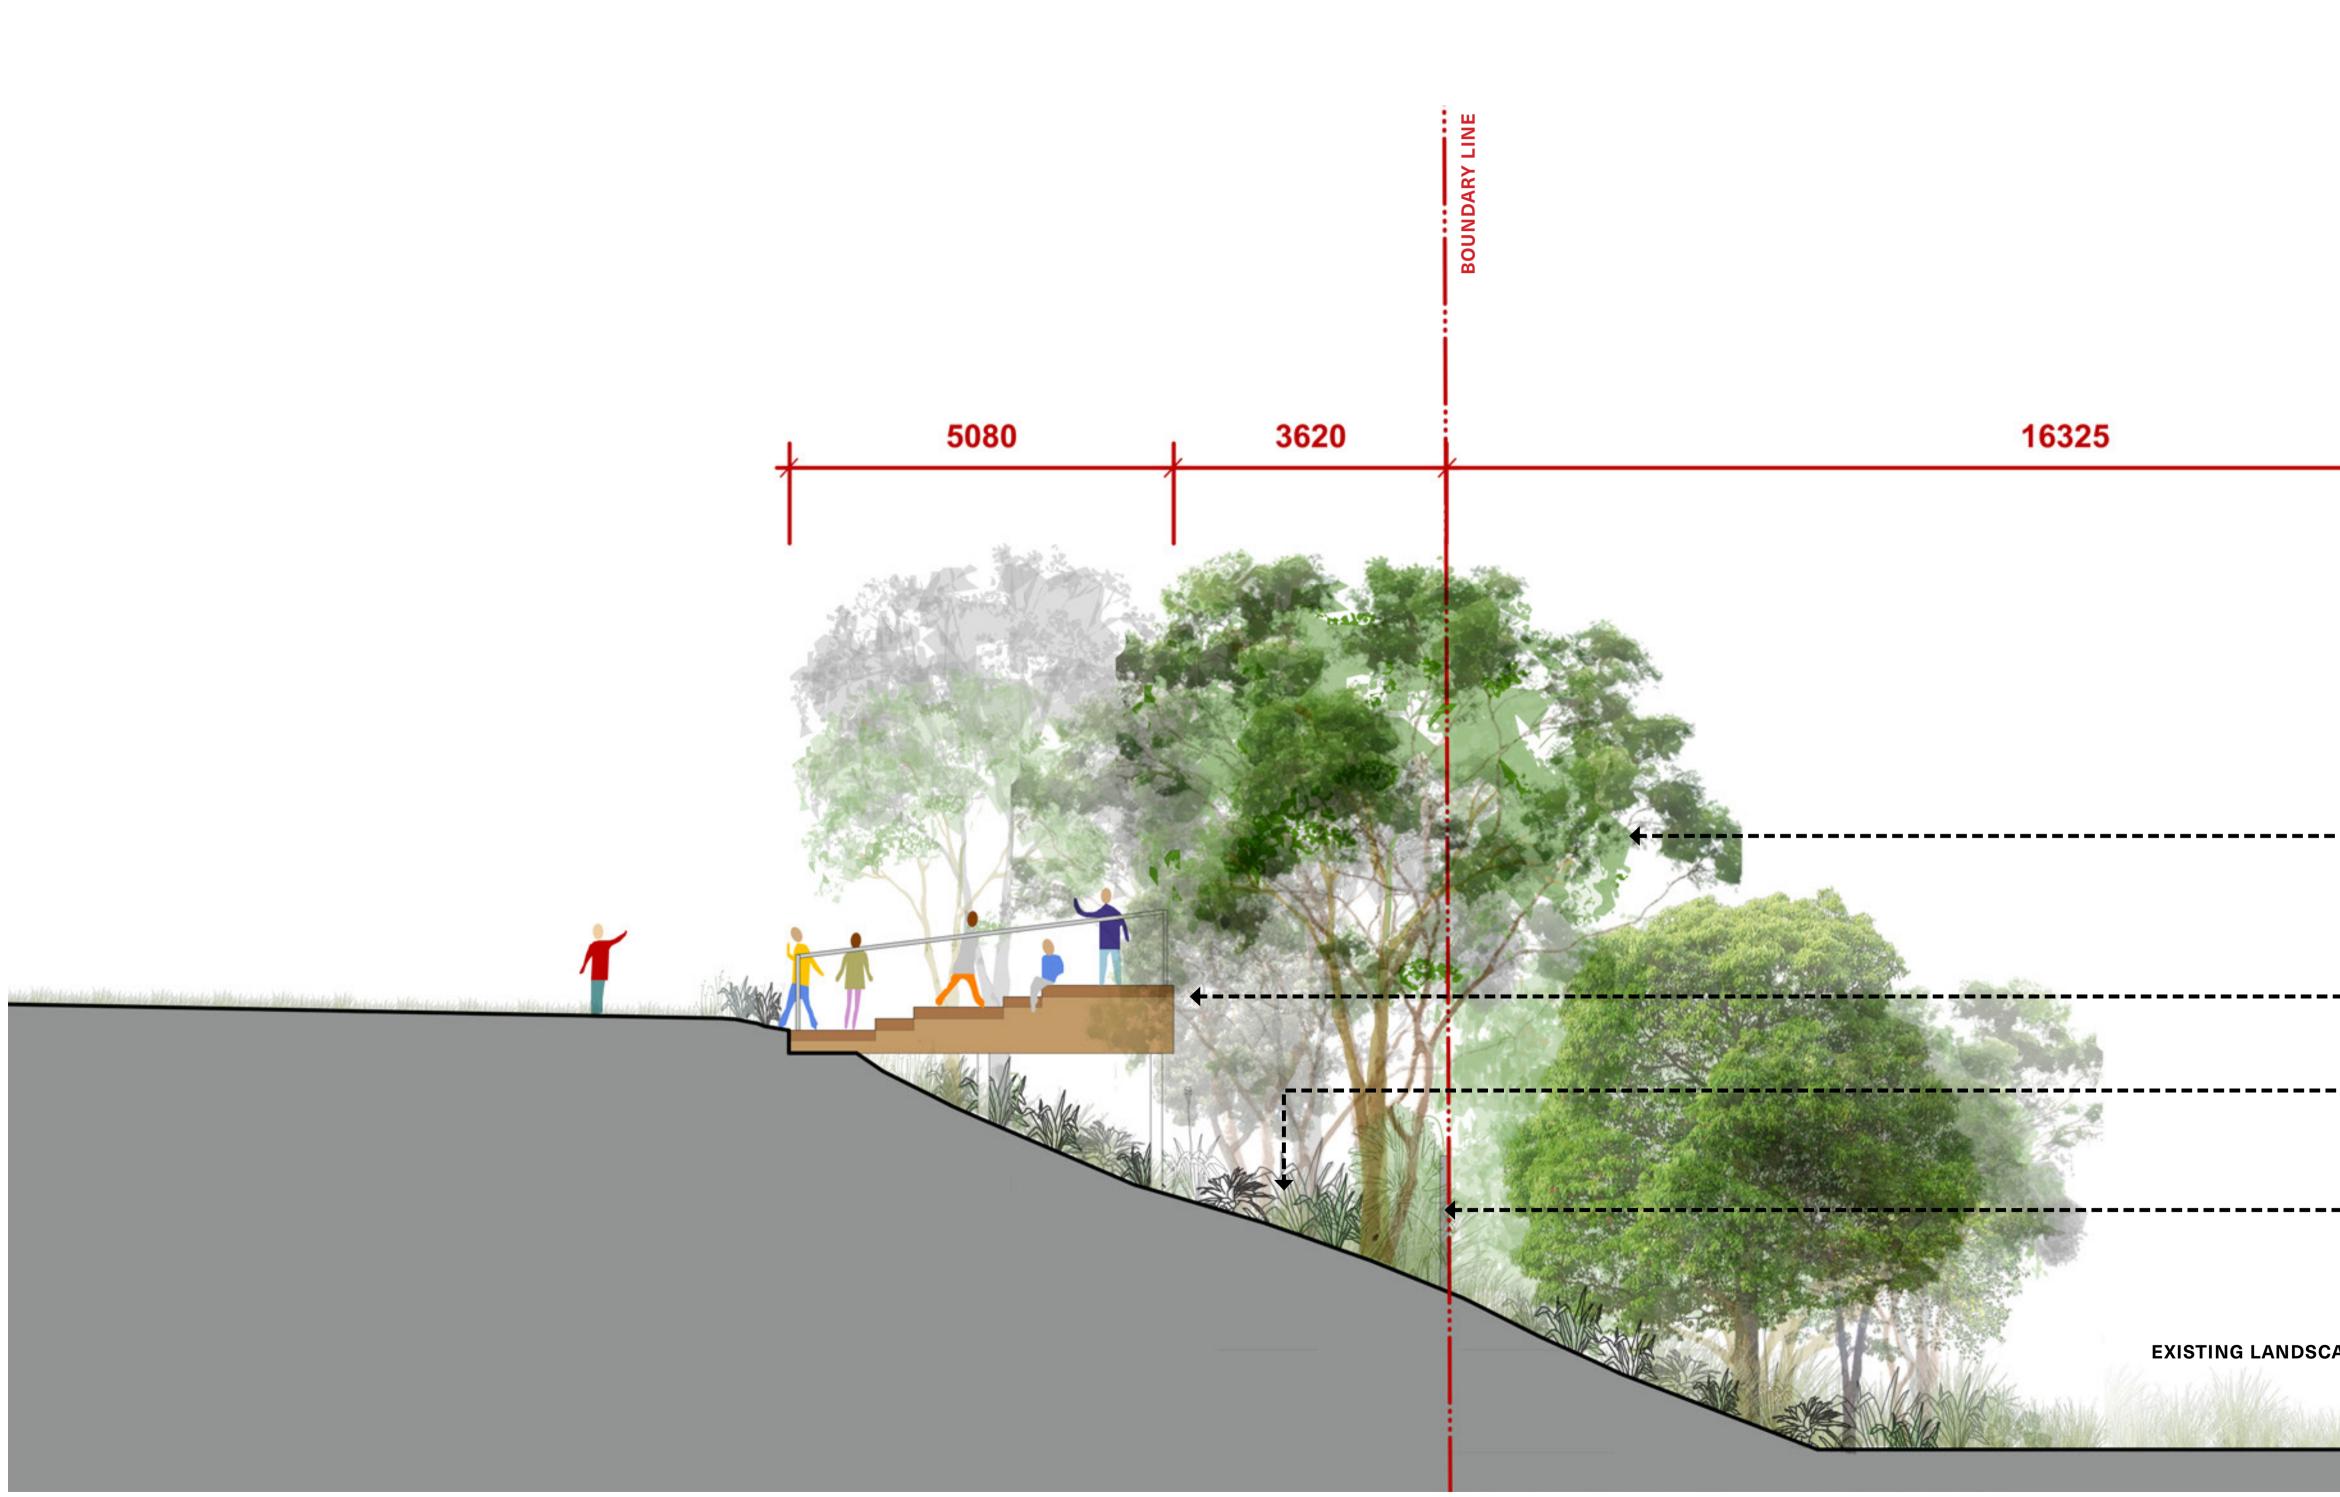

|
|     | <br>Elevated platform for outdoor learning and play |
|     |                                                     |
|     |                                                     |
|     | <br>Landscape embankment with native planting       |
|     |                                                     |
|     | <br>Planted raingarden capturing water on site      |
|     | <br>Vegetated screening & 1.8m high                 |
|     | palisade fence to boundary line                     |
|     |                                                     |
|     |                                                     |
|     |                                                     |

| n   | GK |
|-----|----|
| ked | AW |

Scale Date

1:50 29/06/21 Dwg.

Rev.

21009\_DA - 7



Ascham Fiona Client BVN

Drawr Checked AW

ASPE

hitect



|     |                                       |       | -