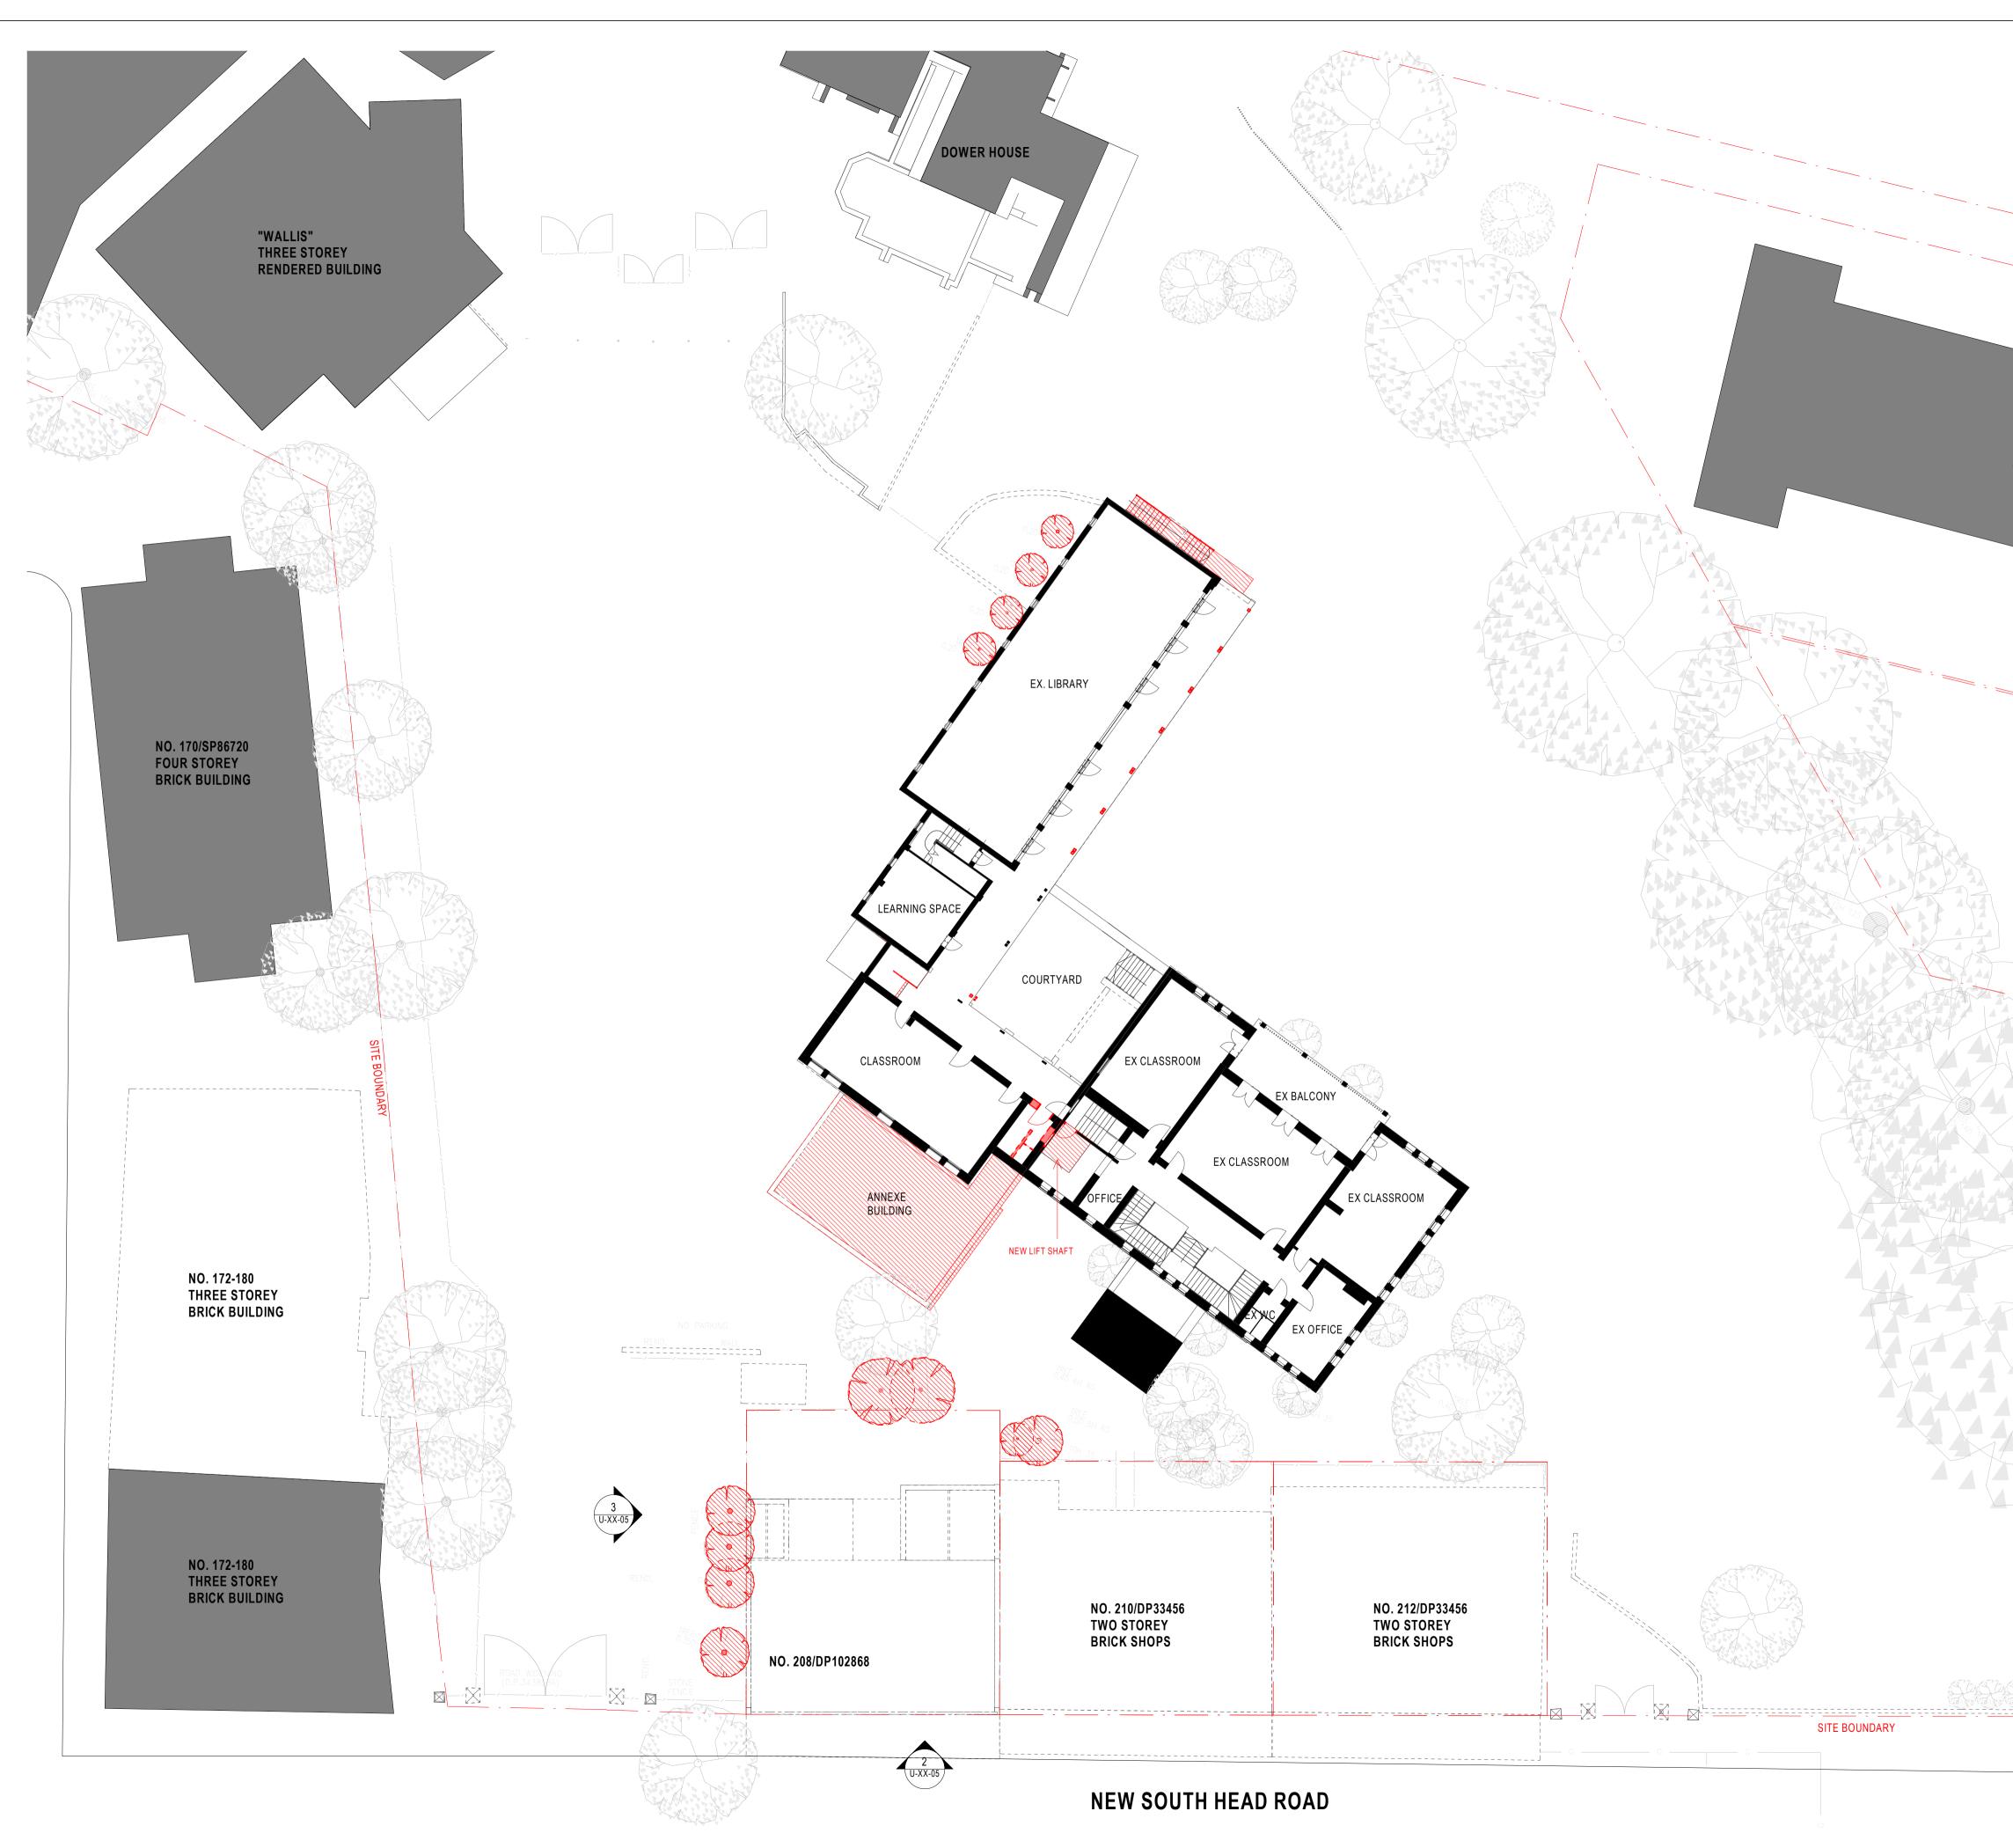

ASCHAM SCHOOL FIONA REDEVELOPMENT 188 & 208 NEW SOUTH HEAD ROAD, EDGECLIFF NSW

| SHEET NUMBER | SHEET NAME                    |
|--------------|-------------------------------|
| A-XX-01      | COVER SHEET                   |
| A-XX-02      | SITE PLAN                     |
| A-XX-03      | PROPOSED EXTERNAL FINISHES    |
| B-00-01      | FLOOR PLAN LOWER GROUND       |
| B-00-02      | FLOOR PLAN GROUND             |
| B-01-03      | FLOOR PLAN LEVEL 01           |
| B-02-04      | FLOOR PLAN LEVEL 02           |
| B-03-05      | ROOF PLAN                     |
| C-FH-01      | ELEVATIONS - FIONA HERITAGE   |
| C-FW-01      | ELEVATIONS - FIONA WING       |
| C-NF-01      | ELEVATIONS - NEW FIONA HALL   |
| D-FH-01      | SECTIONS - FIONA HERITAGE     |
| D-FW-01      | SECTIONS - FIONA WING         |
| D-NF-01      | SECTIONS - NEW FIONA HALL     |
| R-XX-01      | SHADOW DIAGRAM_PROPOSED 01    |
| R-XX-02      | SHADOW DIAGRAMS_COMPARISON 02 |
| R-XX-03      | SHADOW DIAGRAMS_COMPARISON 03 |
| U-XX-01      | DEMO PLAN - LOWER GROUND      |
| U-XX-02      | DEMO PLAN - GROUND            |
| U-XX-03      | DEMO PLAN - LEVEL 1           |
| U-XX-04      | DEMO PLAN - LEVEL 2           |
| U-XX-05      | DEMO ELEVATIONS               |