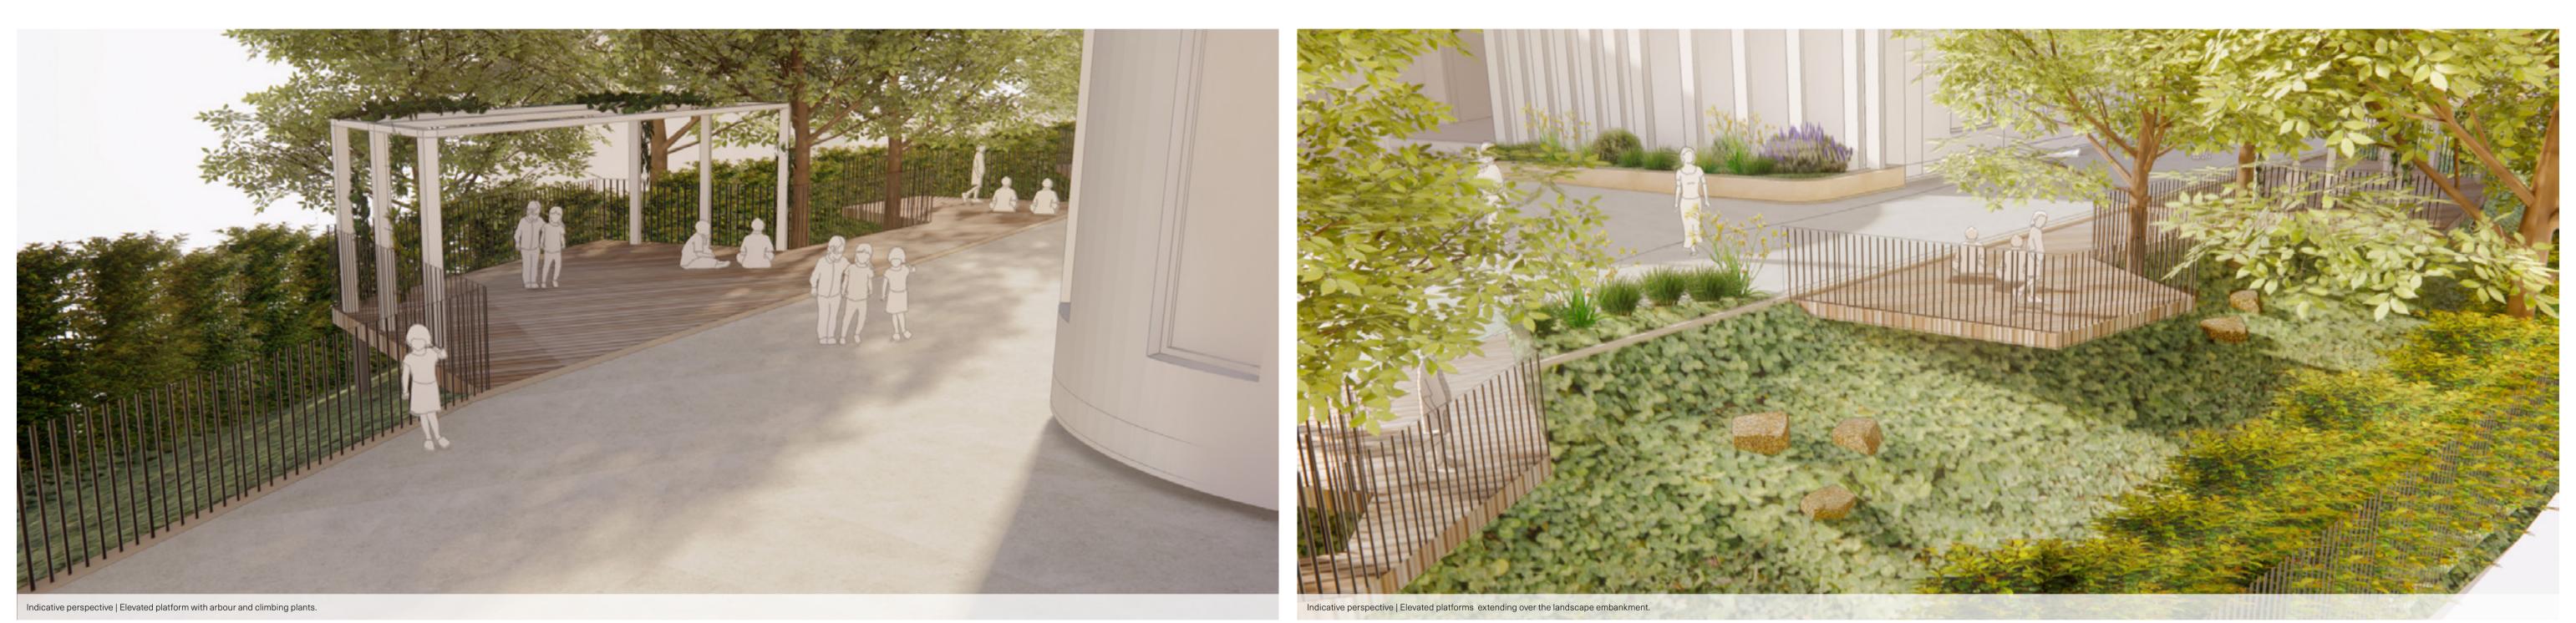

|
| 22         | Existing playground to be retained                                                           |
| 23         | Existing carpark to be retained                                                              |
| 0          | Existing Trees to be retained                                                                |
| $\bigcirc$ | Existing Trees to be removed                                                                 |
| $\bigcirc$ | Proposed Trees                                                                               |
|            |                                                                                              |

Key

Drawn GK

Checked AW

Date

1:250

29/06/21

Dwg.

21009\_DA- 3

Rev.





Ascham Fiona Client Architect BVN

**ASPECT Studios** 





A native planting palette cascading down the landscape embankment.

Drawn GK Checked AW Scale

Date

29/06/21

Dwg. Rev.

21009\_DA- 4





Indicative perspective | Terraced timber seating as outdoor learning space.

GK Drawn Checked AW

**ASPECT Studios** 

Architect BVN

Client

Ascham Fiona





Scale

Date

29/06/21

Dwg. Rev.









7

| BAY |                                                     |
|-----|-----------------------------------------------------|
|     |                                                     |
|     |                                                     |
|     |                                                     |
|     |                                                     |
|     | <br>Retaine