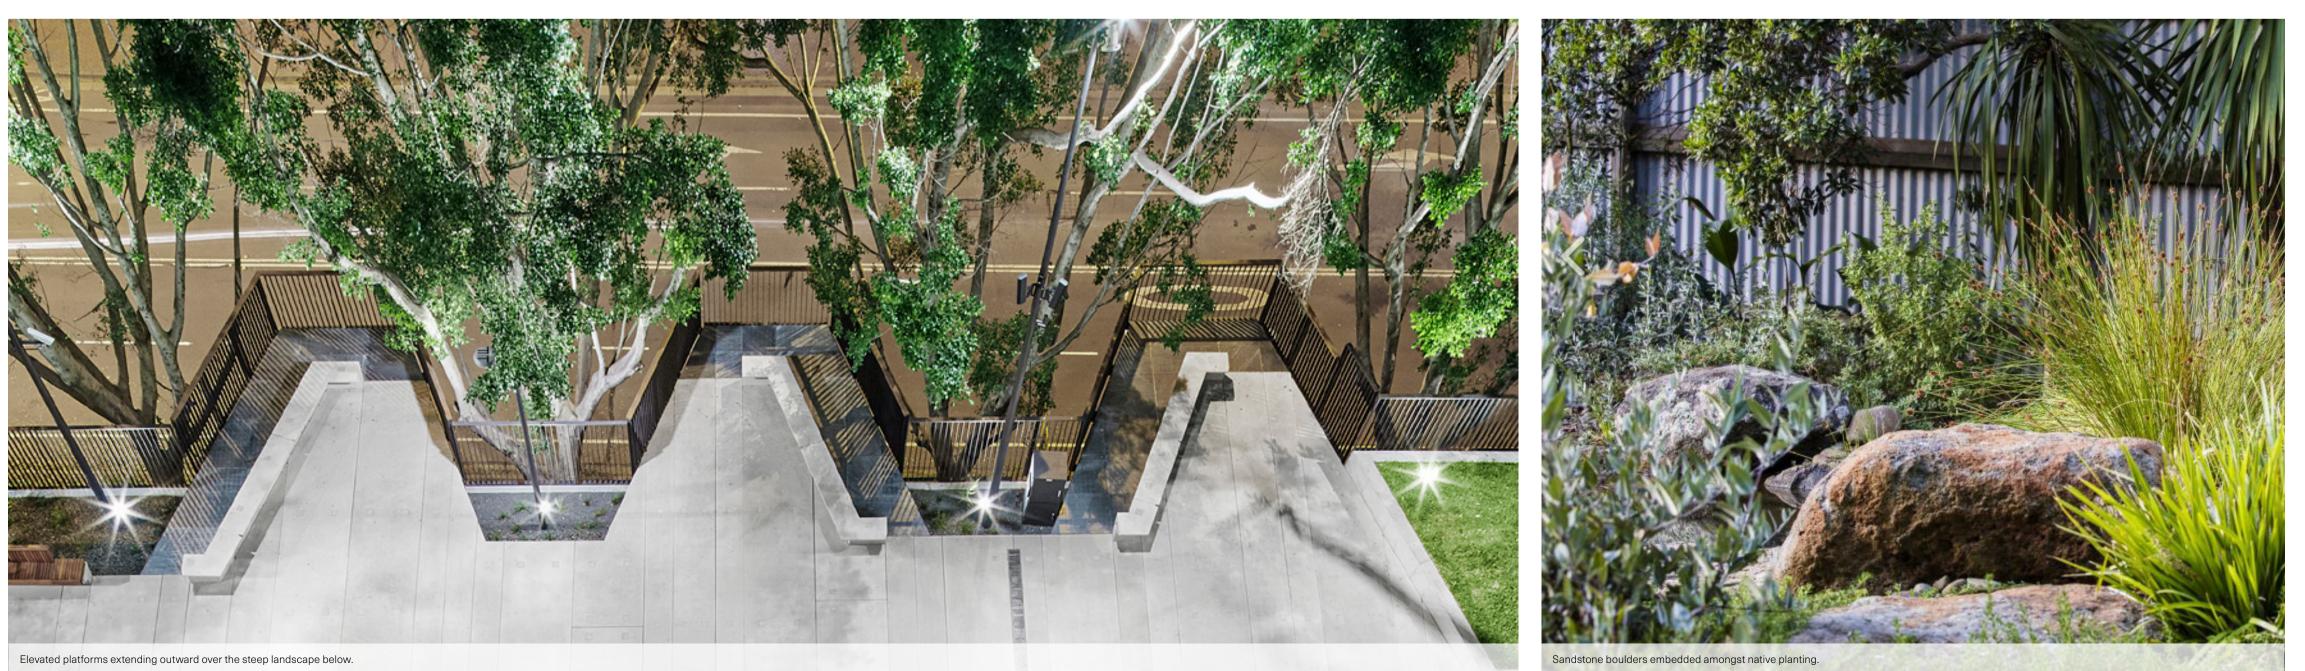

|
| 22         | Existing playground to be retained                                                           |
| 23         | Existing carpark to be retained                                                              |
| 0          | Existing Trees to be retained                                                                |
| $\bigcirc$ | Existing Trees to be removed                                                                 |
| $\bigcirc$ | Proposed Trees                                                                               |
|            |                                                                                              |

Key

Drawn GK

Checked AW

Date

1:250

29/06/21

Dwg.

21009\_DA- 3

Rev.





Ascham Fiona Client Architect BVN

**ASPECT Studios** 





A native planting palette cascading down the landscape embankment.

Drawn GK Checked AW Scale

Date

29/06/21

Dwg. Rev.

21009\_DA- 4





Indicative perspective | Terraced timber seating as outdoor learning space.

GK Drawn Checked AW

**ASPECT Studios** 

Architect BVN

Client

Ascham Fiona





Scale

Date

29/06/21

Dwg. Rev.









7

| BAY |                                                     |
|-----|-----------------------------------------------------|
|     |                                                     |
|     |                                                     |
|     |                                                     |
|     |                                                     |
|     | <br>Retained