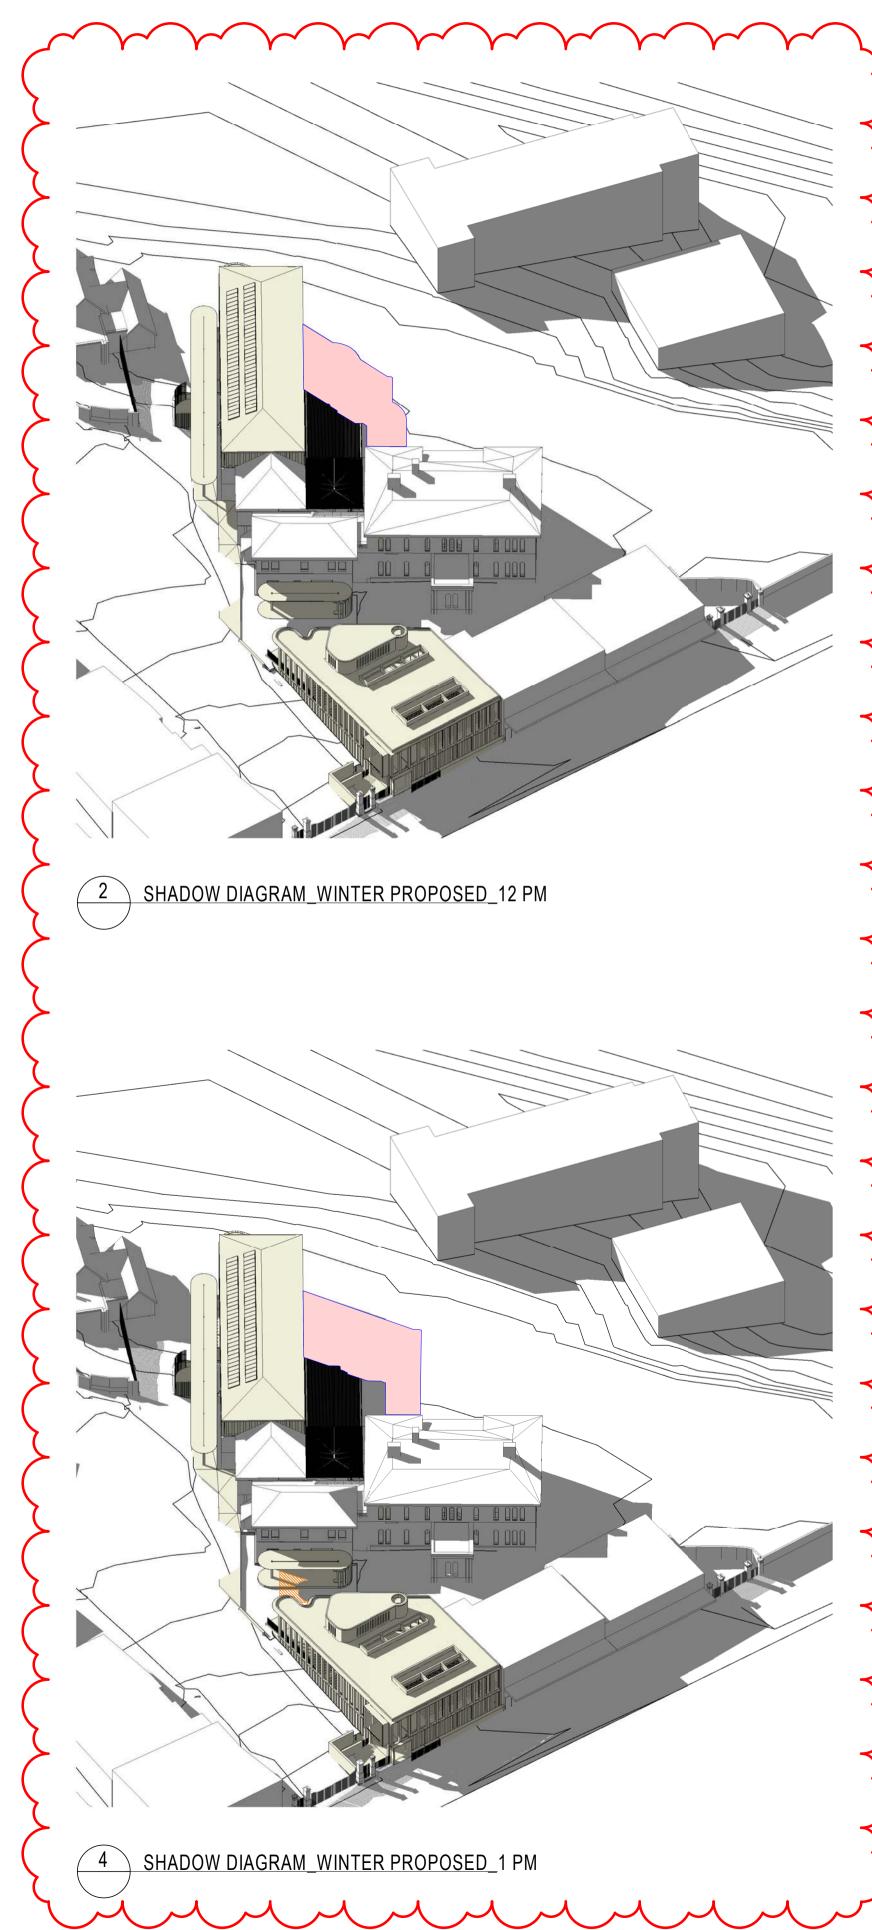

ASCHAM SCHOOL FIONA REDEVELOPMENT 188 & 208 NEW SOUTH HEAD ROAD, EDGECLIFF NSW

| SHEET NUMBER | SHEET NAME                    |
|--------------|-------------------------------|
| A-XX-01      | COVER SHEET                   |
| A-XX-02      | SITE PLAN                     |
| A-XX-03      | PROPOSED EXTERNAL FINISHES    |
| B-00-01      | FLOOR PLAN LOWER GROUND       |
| B-00-02      | FLOOR PLAN GROUND             |
| B-01-03      | FLOOR PLAN LEVEL 01           |
| B-02-04      | FLOOR PLAN LEVEL 02           |
| B-03-05      | ROOF PLAN                     |
| C-FH-01      | ELEVATIONS - FIONA HERITAGE   |
| C-FW-01      | ELEVATIONS - FIONA WING       |
| C-NF-01      | ELEVATIONS - NEW FIONA HALL   |
| D-FH-01      | SECTIONS - FIONA HERITAGE     |
| D-FW-01      | SECTIONS - FIONA WING         |
| D-NF-01      | SECTIONS - NEW FIONA HALL     |
| R-XX-01      | SHADOW DIAGRAM_PROPOSED 01    |
| R-XX-02      | SHADOW DIAGRAMS_COMPARISON 02 |
| R-XX-03      | SHADOW DIAGRAMS_COMPARISON 03 |
| U-XX-01      | DEMO PLAN - LOWER GROUND      |
| U-XX-02      | DEMO PLAN - GROUND            |
| U-XX-03      | DEMO PLAN - LEVEL 1           |
| U-XX-04      | DEMO PLAN - LEVEL 2           |
| U-XX-05      | DEMO ELEVATIONS               |