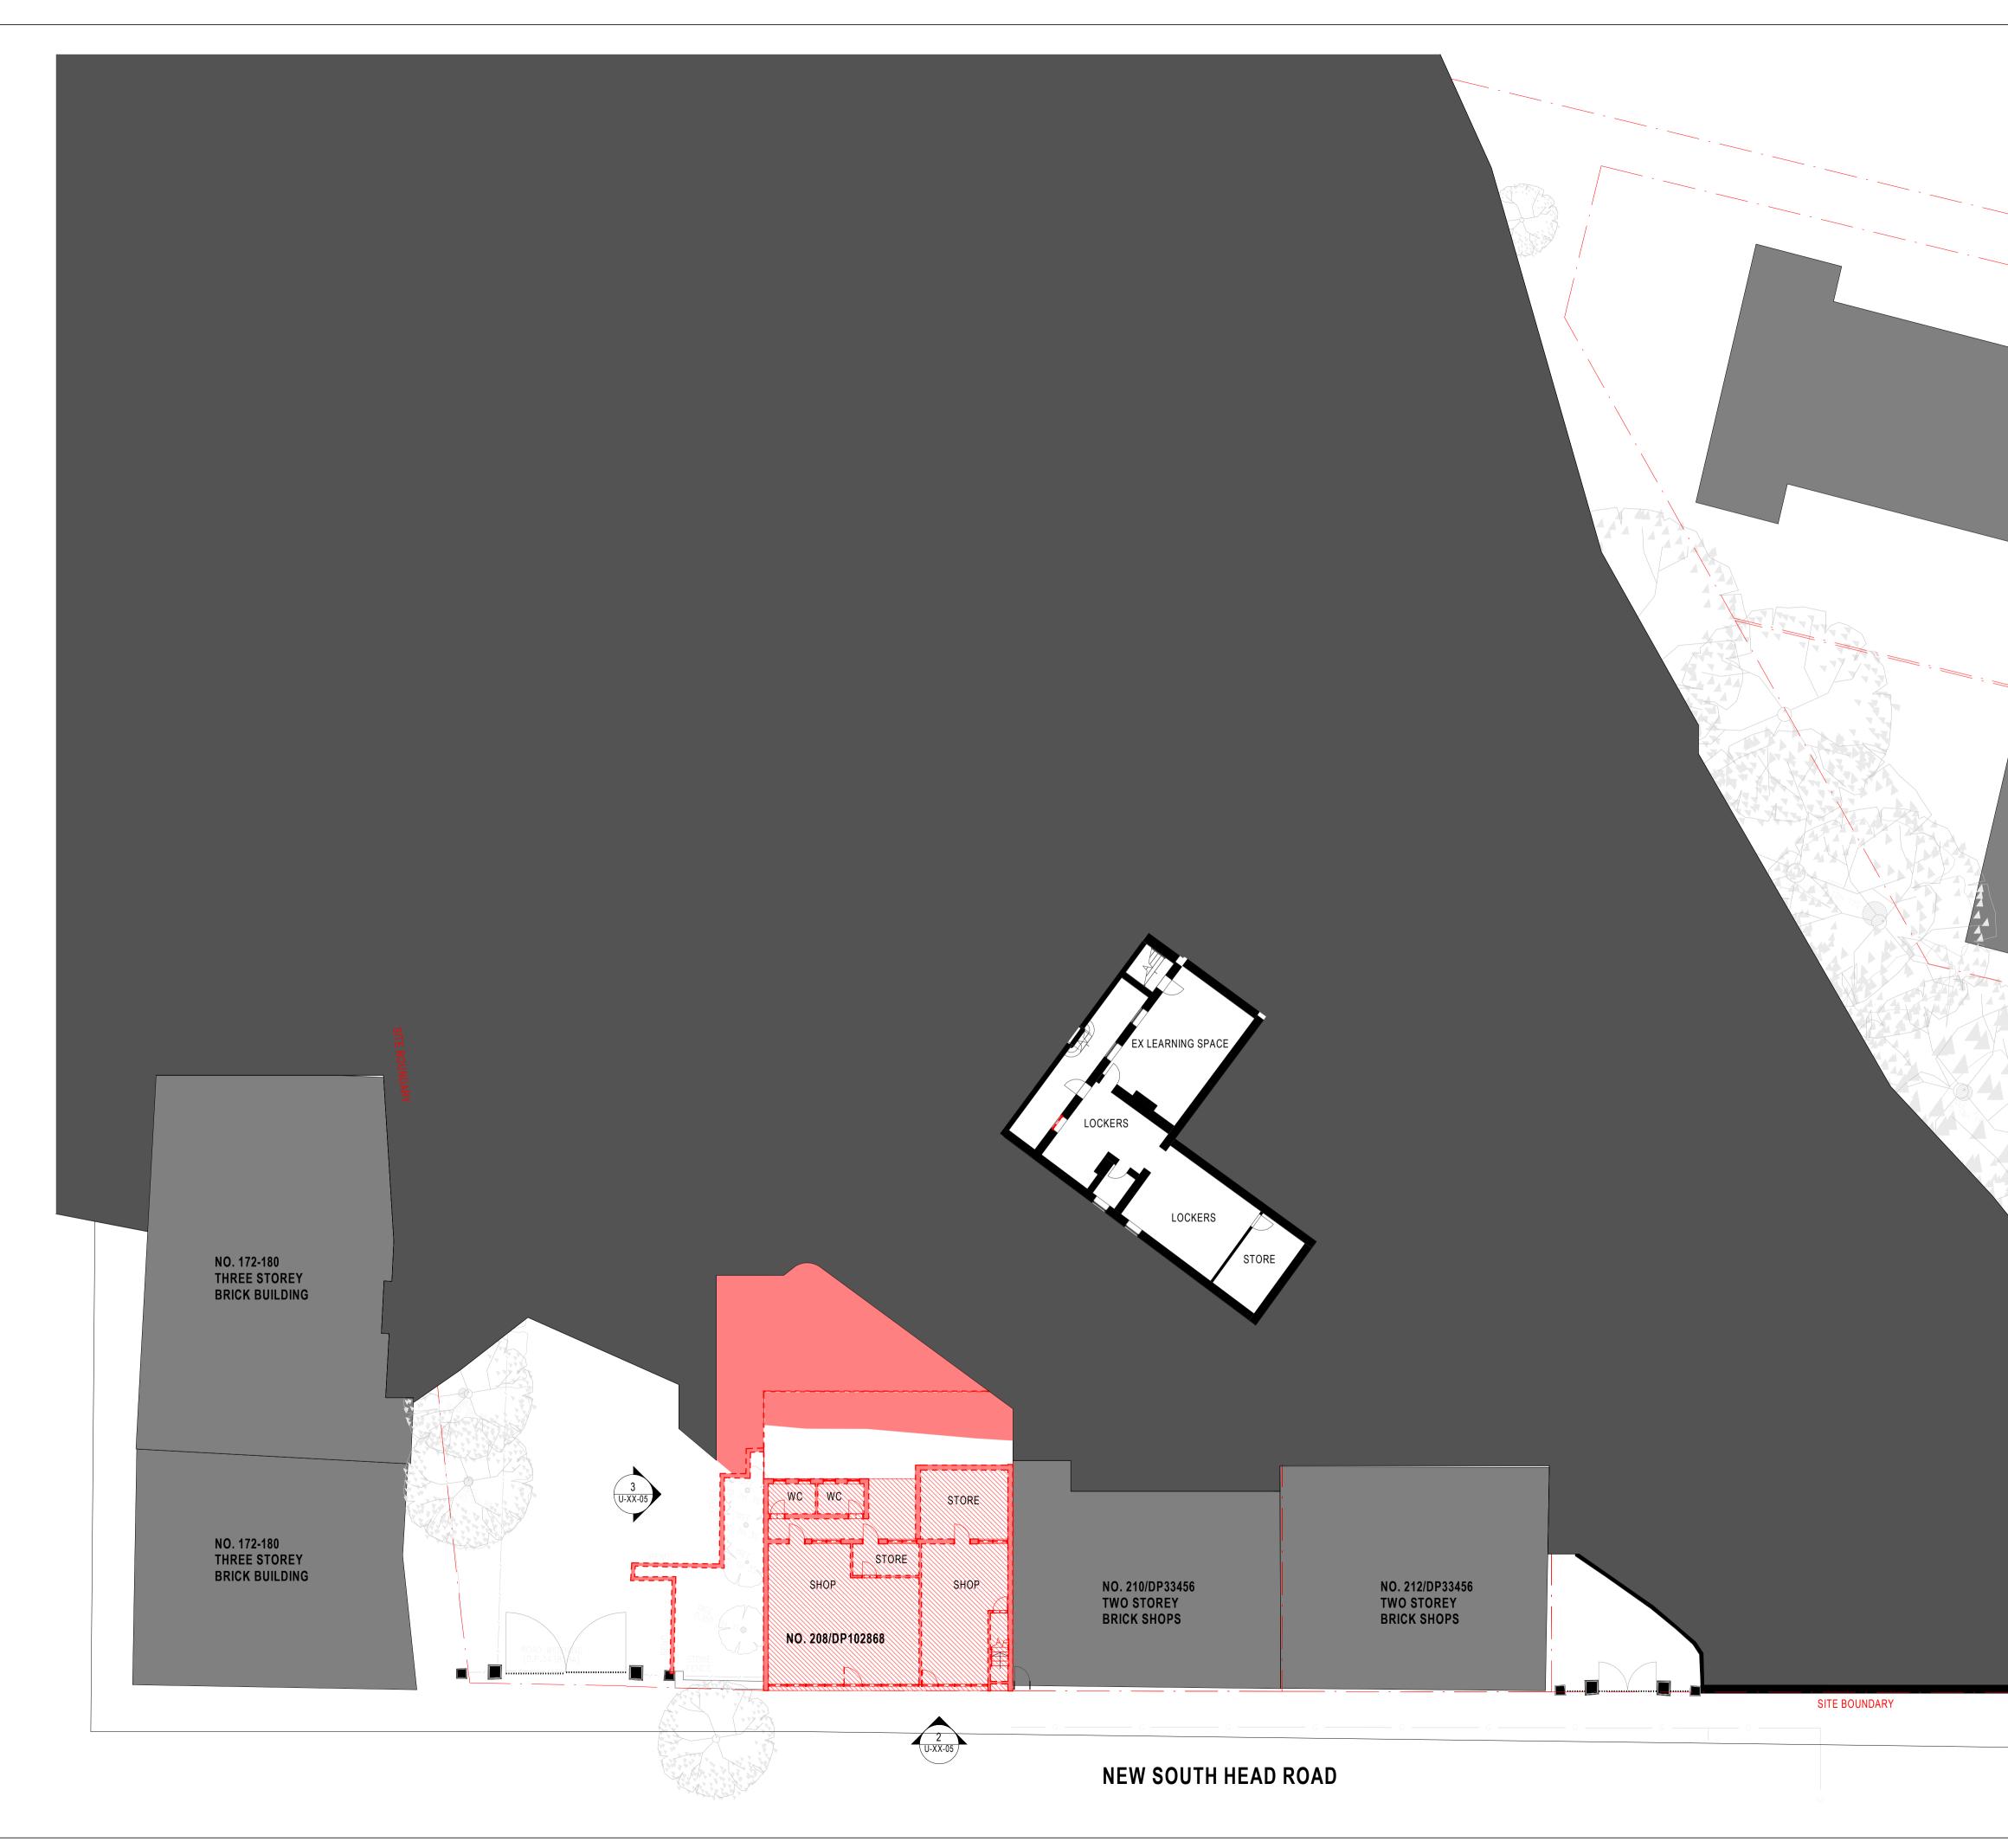

ASCHAM SCHOOL FIONA REDEVELOPMENT 188 & 208 NEW SOUTH HEAD ROAD, EDGECLIFF NSW

| SHEET NUMBER | SHEET NAME                    |
|--------------|-------------------------------|
| A-XX-01      | COVER SHEET                   |
| A-XX-02      | SITE PLAN                     |
| A-XX-03      | PROPOSED EXTERNAL FINISHES    |
| B-00-01      | FLOOR PLAN LOWER GROUND       |
| B-00-02      | FLOOR PLAN GROUND             |
| B-01-03      | FLOOR PLAN LEVEL 01           |
| B-02-04      | FLOOR PLAN LEVEL 02           |
| B-03-05      | ROOF PLAN                     |
| C-FH-01      | ELEVATIONS - FIONA HERITAGE   |
| C-FW-01      | ELEVATIONS - FIONA WING       |
| C-NF-01      | ELEVATIONS - NEW FIONA HALL   |
| D-FH-01      | SECTIONS - FIONA HERITAGE     |
| D-FW-01      | SECTIONS - FIONA WING         |
| D-NF-01      | SECTIONS - NEW FIONA HALL     |
| R-XX-01      | SHADOW DIAGRAM_PROPOSED 01    |
| R-XX-02      | SHADOW DIAGRAMS_COMPARISON 02 |
| R-XX-03      | SHADOW DIAGRAMS_COMPARISON 03 |
| U-XX-01      | DEMO PLAN - LOWER GROUND      |
| U-XX-02      | DEMO PLAN - GROUND            |
| U-XX-03      | DEMO PLAN - LEVEL 1           |
| U-XX-04      | DEMO PLAN - LEVEL 2           |
| U-XX-05      | DEMO ELEVATIONS               |