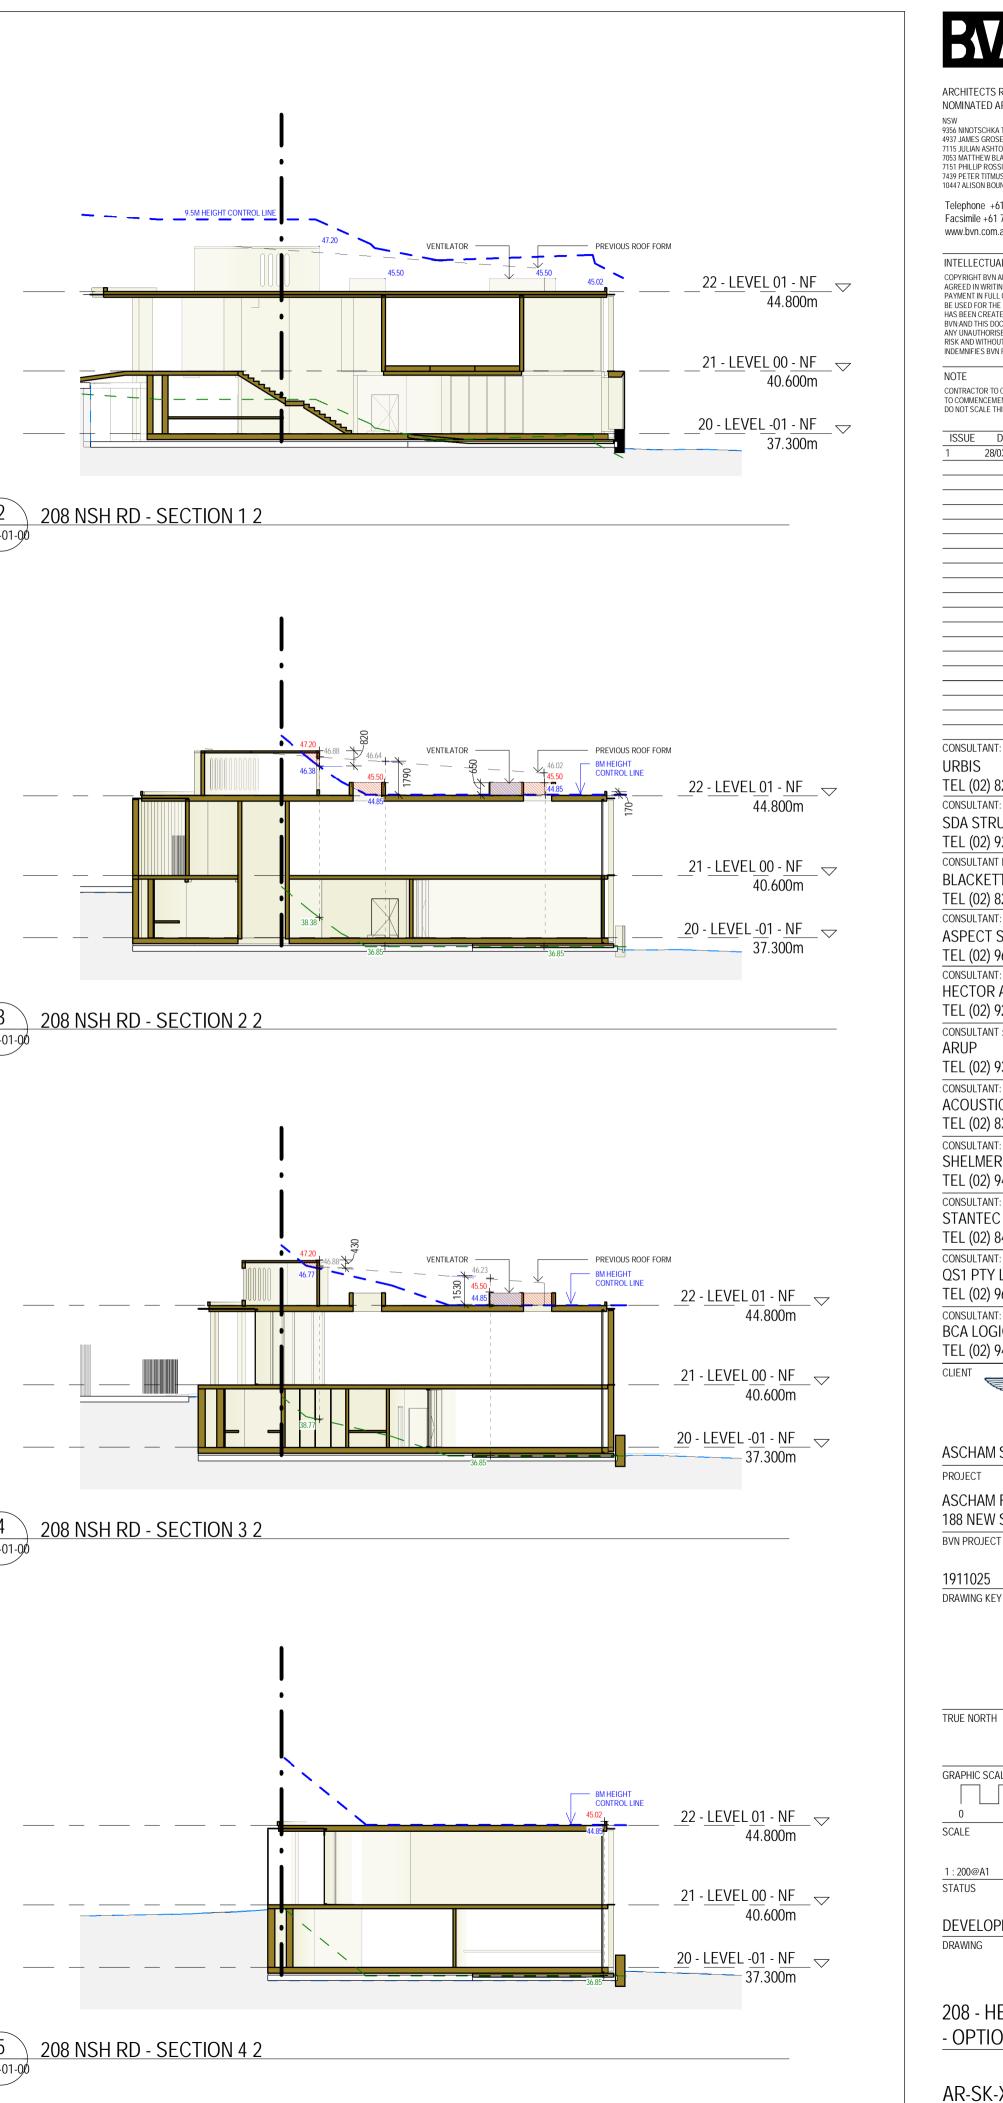

| ]  <br>)00 5000                                                                                           |
| 4 000           | DA1                      |                                                                                                           |
| 4 000           | DA1                      |                                                                                                           |

SECTIONS - NEW FIONA

ISSUE

HALL

13/05/2022 4:21:13 PM

AR-D-NF-01

| NO BUILDING | WORKS |
|-------------|-------|
|             |       |

REFURBISHMENT OF EXISTING

NEW BUILDING WORKS

EXISTING WALLS & SLABS

NEW WALLS & SLABS

NOTE - REFER LANDSCAPING DRAWINGS FOR LANDSCAPING WORKS

C:\Users\rqin\REVIT\_LOCAL\2020\AR\_1911025\_AFD\_FIONA BUILDING\_rebecca\_qin.rvt













| ISW<br>356 NINOTSCHKA TITCHKOSKY<br>937 JAMES GROSE<br>115 JULIAN ASHTON<br>053 MATTHEW BLAIR<br>151 PHILLIP ROSSINGTON<br>439 PETER TITMUSS<br>0447 ALISON BOUNDS<br>Telephone +61 7 3852 2525<br>Facsimile +61 7 3852 2544 | OLD<br>5527 NEIL LOGAN<br>2709 BRIAN DONOVAN<br>1595 MARK GRIMMER<br>5528 DAVID KELLY<br>5517 CATHERINE SKINNER<br>3866 KEVIN O'BRIEN                                                                                                                                |
|------------------------------------------------------------------------------------------------------------------------------------------------------------------------------------------------------------------------------|--------------------------------------------------------------------------------