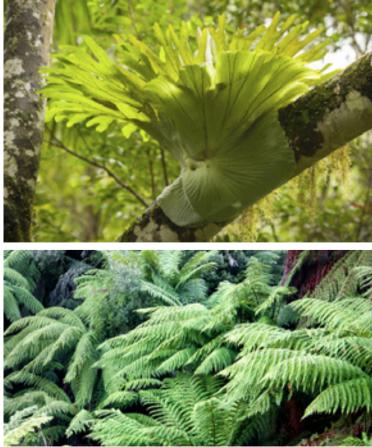

# MATERIALS BOARD

4. METAL SCREEN

7. ROOF TILES

### FOR MATERIAL LOCATIONS, SEE NUMBERS ON ELEVATIONS

2. FRITTED GLASS

5. CONCRETE

10. METAL ROD SCREEN

C:\Users\rqin\REVIT\_LOCAL\2020\AR\_1911025\_AFD\_FIONA BUILDING\_rebecca\_qin.rvt

ARCHITECTS REGISTRATION BOARD / NOMINATED ARCHITECTS