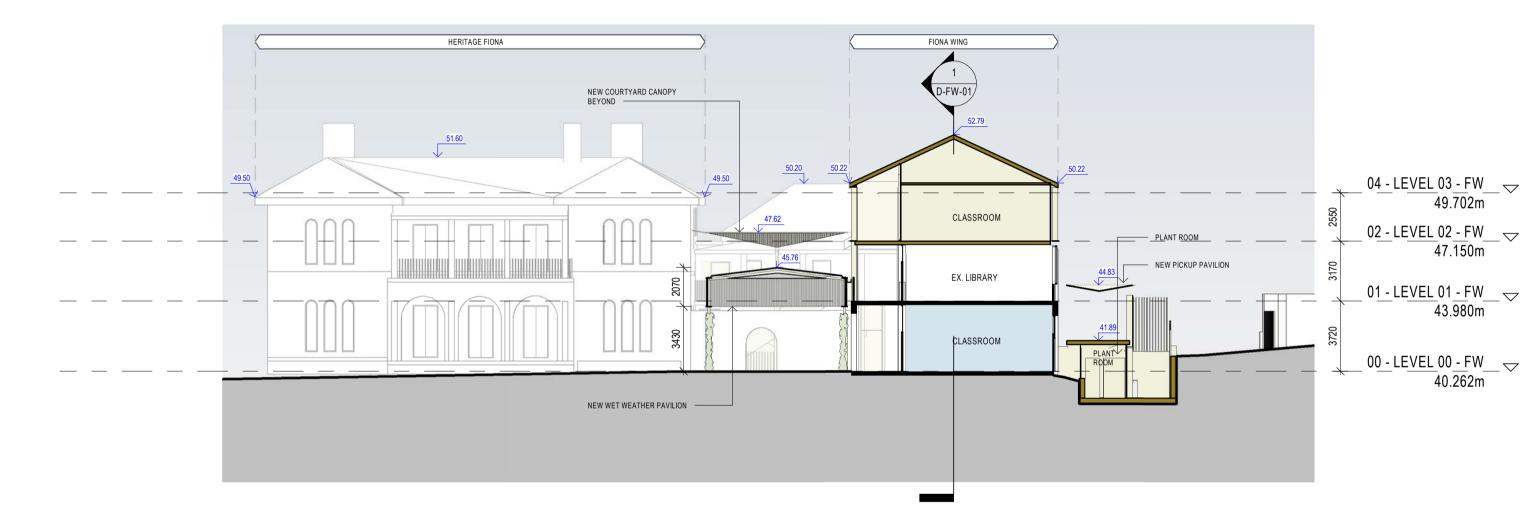

ASCHAM SCHOOL FIONA REDEVELOPMENT 188 & 208 NEW SOUTH HEAD ROAD, EDGECLIFF NSW

| SHEET NUMBER | SHEET NAME                    |
|--------------|-------------------------------|
| A-XX-01      | COVER SHEET                   |
| A-XX-02      | SITE PLAN                     |
| A-XX-03      | PROPOSED EXTERNAL FINISHES    |
| B-00-01      | FLOOR PLAN LOWER GROUND       |
| B-00-02      | FLOOR PLAN GROUND             |
| B-01-03      | FLOOR PLAN LEVEL 01           |
| B-02-04      | FLOOR PLAN LEVEL 02           |
| B-03-05      | ROOF PLAN                     |
| C-FH-01      | ELEVATIONS - FIONA HERITAGE   |
| C-FW-01      | ELEVATIONS - FIONA WING       |
| C-NF-01      | ELEVATIONS - NEW FIONA HALL   |
| D-FH-01      | SECTIONS - FIONA HERITAGE     |
| D-FW-01      | SECTIONS - FIONA WING         |
| D-NF-01      | SECTIONS - NEW FIONA HALL     |
| R-XX-01      | SHADOW DIAGRAM_PROPOSED 01    |
| R-XX-02      | SHADOW DIAGRAMS_COMPARISON 02 |
| R-XX-03      | SHADOW DIAGRAMS_COMPARISON 03 |
| U-XX-01      | DEMO PLAN - LOWER GROUND      |
| U-XX-02      | DEMO PLAN - GROUND            |
| U-XX-03      | DEMO PLAN - LEVEL 1           |
| U-XX-04      | DEMO PLAN - LEVEL 2           |
| U-XX-05      | DEMO ELEVATIONS               |