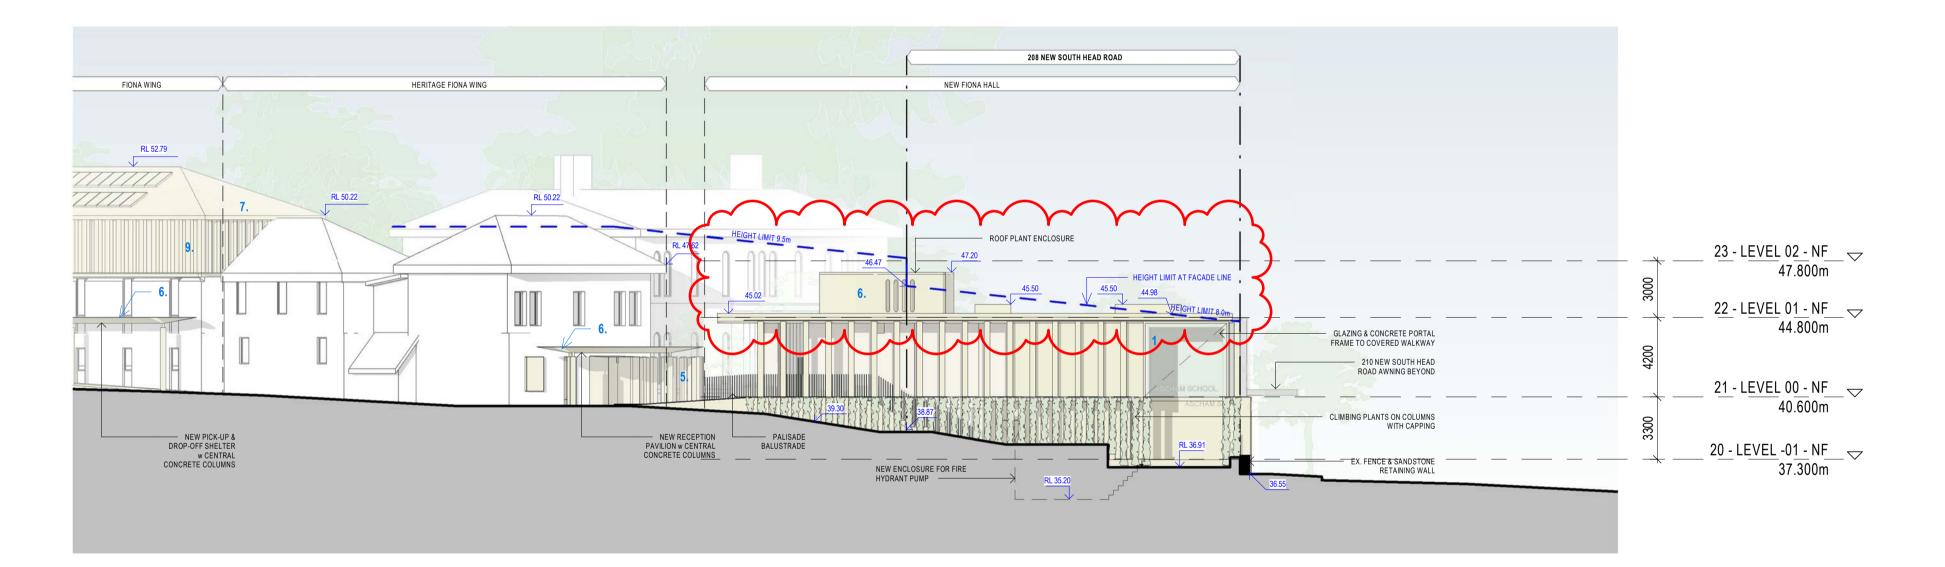

|
|                         |                                                                                                                                    |
| SCALE<br>1:200<br>STATU |                                                                                                                                    |

ISSUE

AR-C-FW-01

| NO BUILDING WOR | K |
|-----------------|---|
|-----------------|---|

REFURBISHMENT OF EXISTING

NEW BUILDING WORKS

EXISTING WALLS & SLABS

NEW WALLS & SLABS

NOTE - REFER LANDSCAPING DRAWINGS FOR LANDSCAPING WORKS C:Users/rgin/REVIT\_LOCAL/2020/AR\_1911025\_AFD\_FIONA BUILDING\_rebecca\_gin.rvt 13/05/2022 4:20:19 PM











|                                                                                                    | ARCHITECTS REGISTRATION BOARD /<br>NOMINATED ARCHITECTS                                                                                                                               |
|----------------------------------------------------------------------------------------------------|---------------------------------------------------------------------------------------------------------------------------------------------------------------------------------------|
|                                                                                                    | NSW QLD<br>9356 NINOTSCHKA TITCHKOSKY 5527 NEIL LOGAN<br>4937 JAMES GROSE 2709 BRIAN DONOVAN