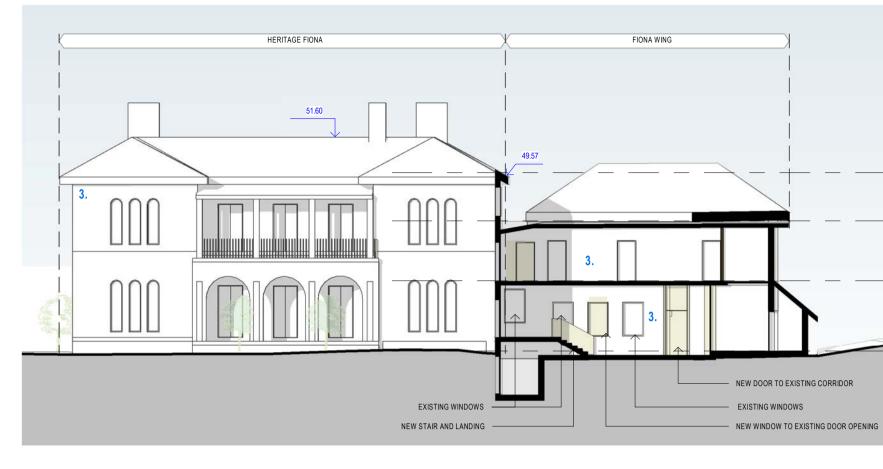

ASCHAM SCHOOL FIONA REDEVELOPMENT 188 & 208 NEW SOUTH HEAD ROAD, EDGECLIFF NSW

| SHEET NUMBER | SHEET NAME                    |
|--------------|-------------------------------|
| A-XX-01      | COVER SHEET                   |
| A-XX-02      | SITE PLAN                     |
| A-XX-03      | PROPOSED EXTERNAL FINISHES    |
| B-00-01      | FLOOR PLAN LOWER GROUND       |
| B-00-02      | FLOOR PLAN GROUND             |
| B-01-03      | FLOOR PLAN LEVEL 01           |
| B-02-04      | FLOOR PLAN LEVEL 02           |
| B-03-05      | ROOF PLAN                     |
| C-FH-01      | ELEVATIONS - FIONA HERITAGE   |
| C-FW-01      | ELEVATIONS - FIONA WING       |
| C-NF-01      | ELEVATIONS - NEW FIONA HALL   |
| D-FH-01      | SECTIONS - FIONA HERITAGE     |
| D-FW-01      | SECTIONS - FIONA WING         |
| D-NF-01      | SECTIONS - NEW FIONA HALL     |
| R-XX-01      | SHADOW DIAGRAM_PROPOSED 01    |
| R-XX-02      | SHADOW DIAGRAMS_COMPARISON 02 |
| R-XX-03      | SHADOW DIAGRAMS_COMPARISON 03 |
| U-XX-01      | DEMO PLAN - LOWER GROUND      |
| U-XX-02      | DEMO PLAN - GROUND            |
| U-XX-03      | DEMO PLAN - LEVEL 1           |
| U-XX-04      | DEMO PLAN - LEVEL 2           |
| U-XX-05      | DEMO ELEVATIONS               |