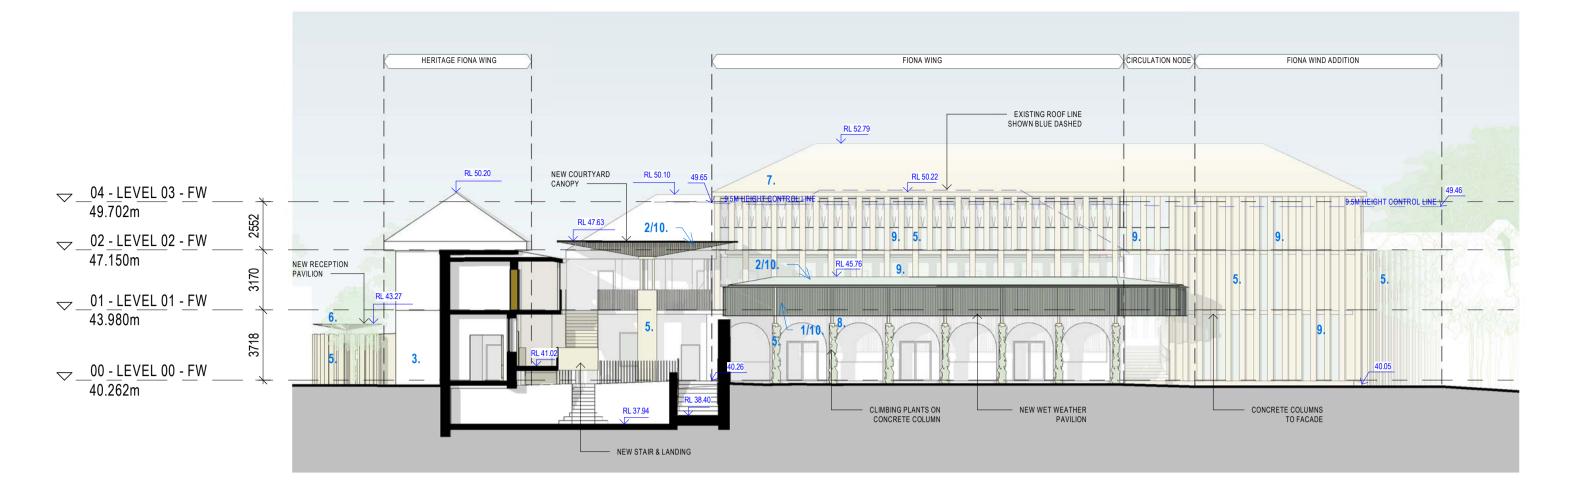

# MATERIALS BOARD

4. METAL SCREEN

7. ROOF TILES

### FOR MATERIAL LOCATIONS, SEE NUMBERS ON ELEVATIONS

2. FRITTED GLASS

5. CONCRETE

10. METAL ROD SCREEN

C:\Users\rqin\REVIT\_LOCAL\2020\AR\_1911025\_AFD\_FIONA BUILDING\_rebecca\_qin.rvt

ARCHITECTS REGISTRATION BOARD / NOMINATED ARCHITECTS