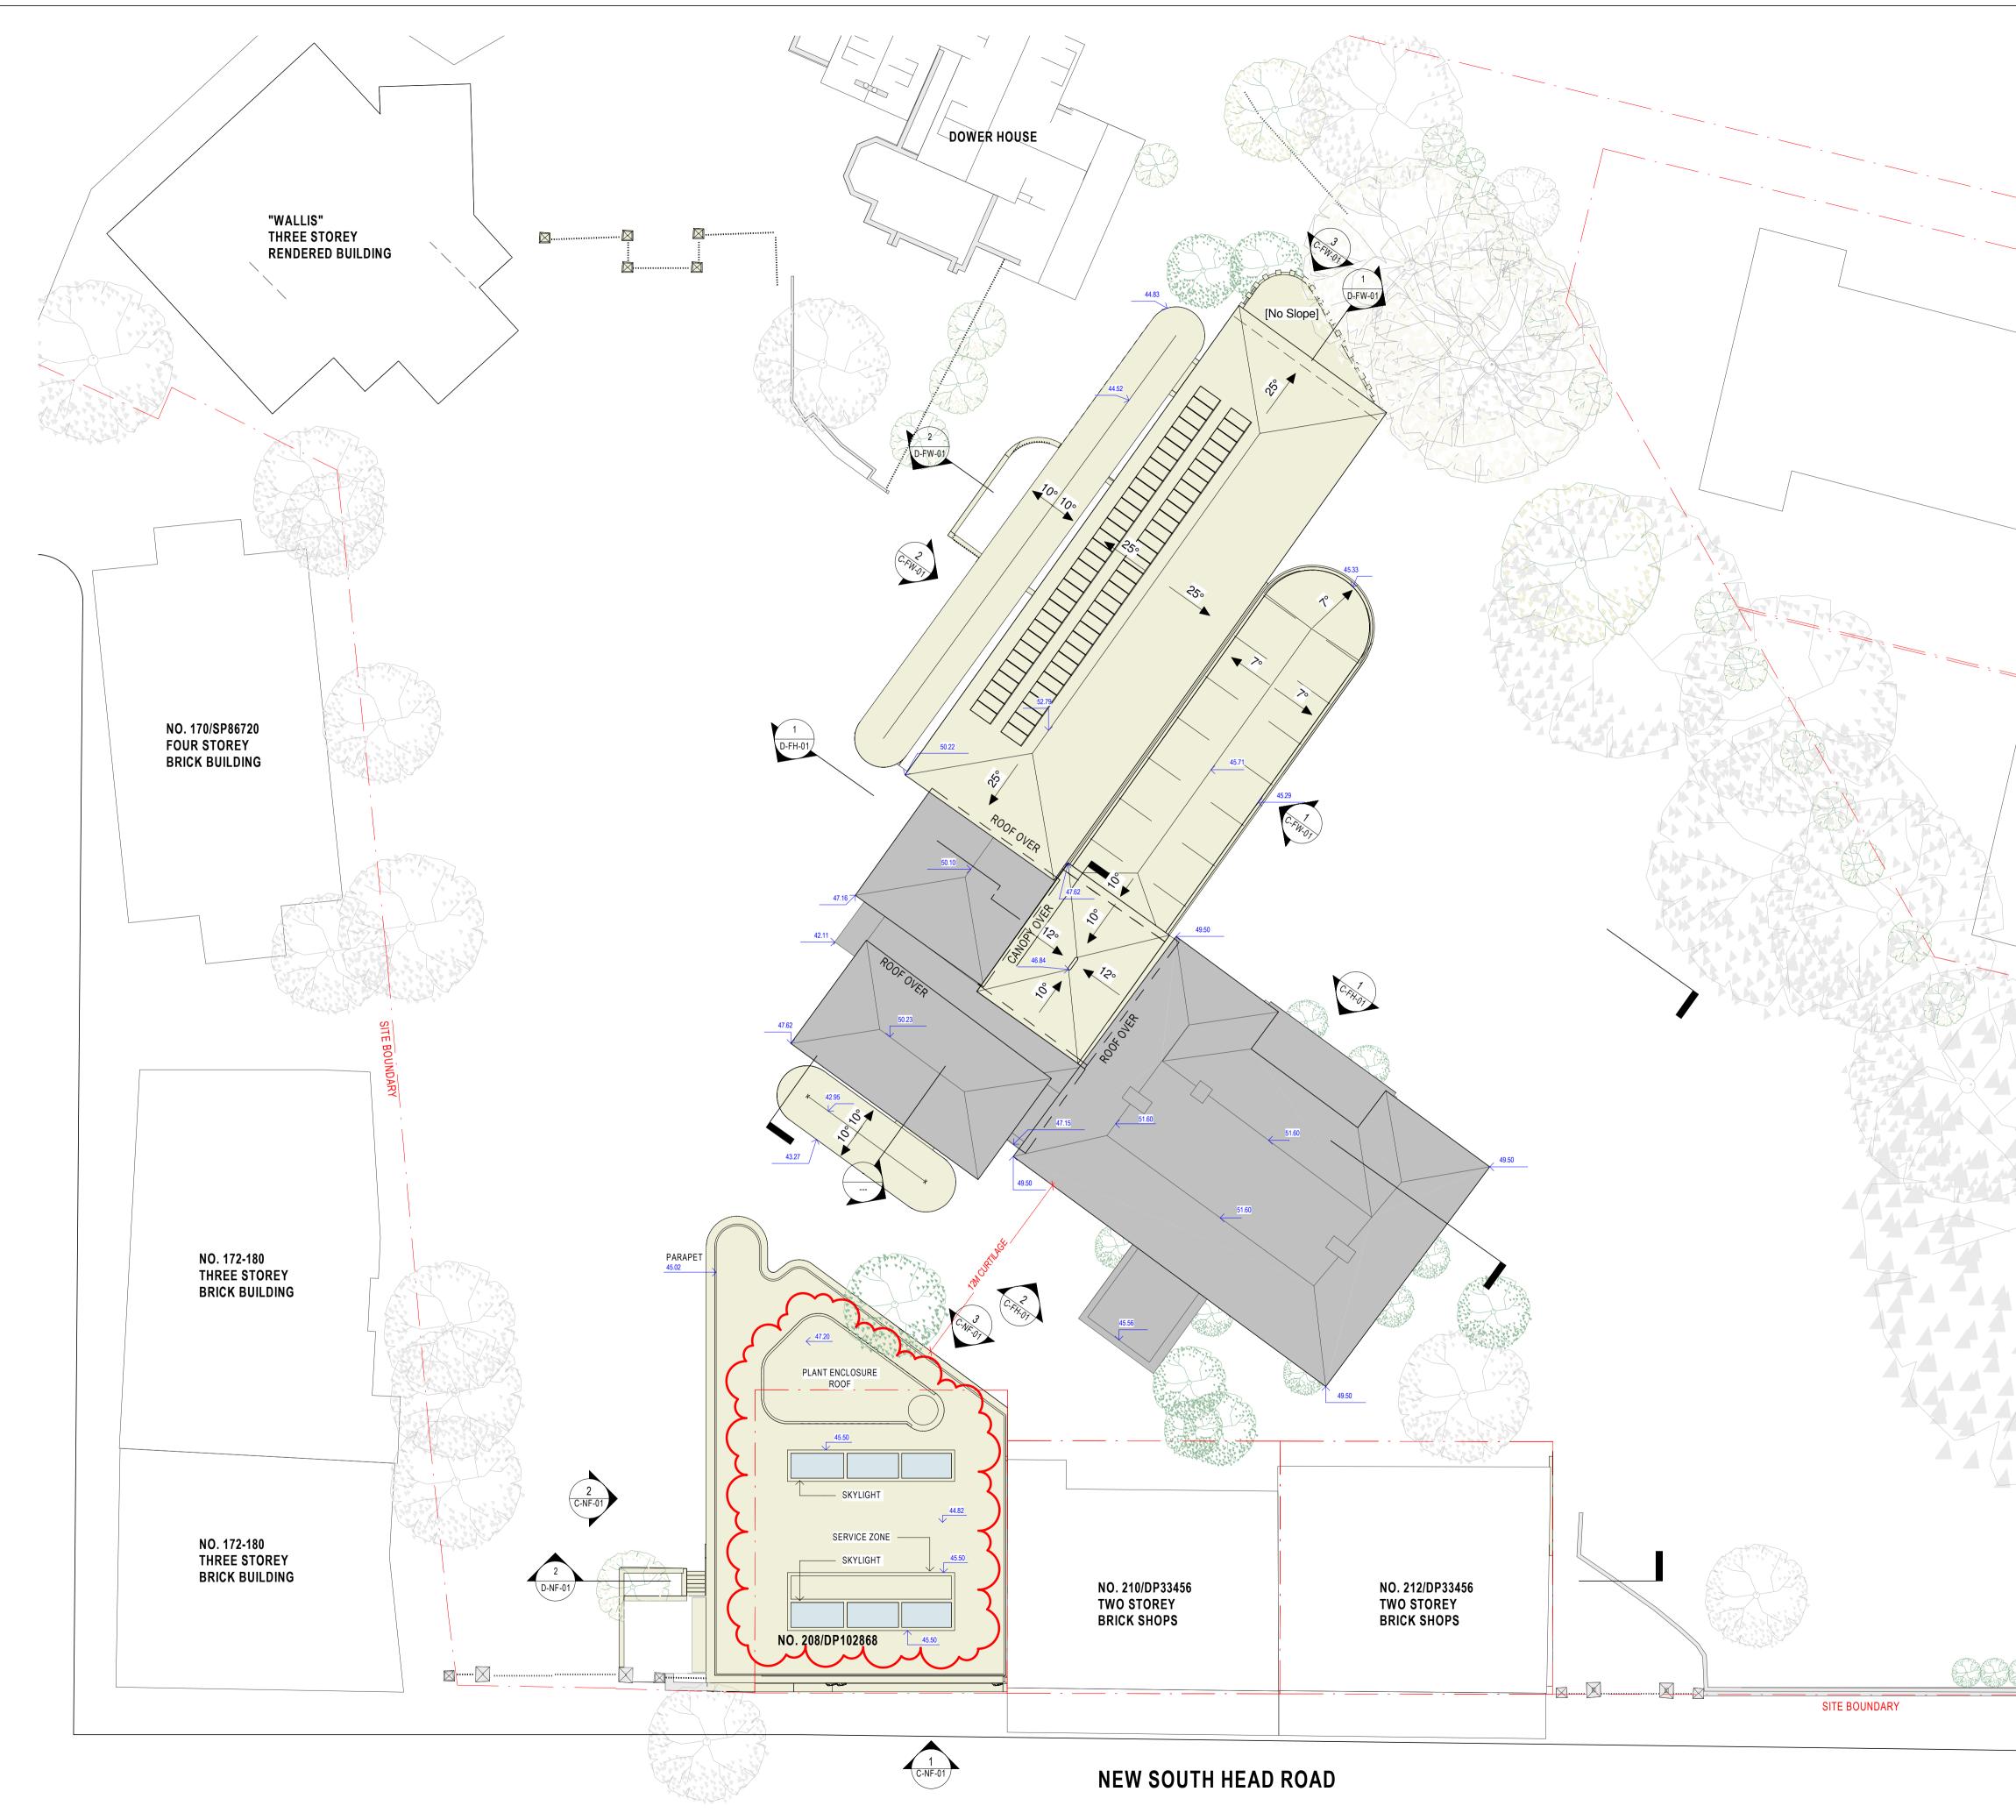

ASCHAM SCHOOL FIONA REDEVELOPMENT 188 & 208 NEW SOUTH HEAD ROAD, EDGECLIFF NSW

| SHEET NUMBER | SHEET NAME                    |
|--------------|-------------------------------|
| A-XX-01      | COVER SHEET                   |
| A-XX-02      | SITE PLAN                     |
| A-XX-03      | PROPOSED EXTERNAL FINISHES    |
| B-00-01      | FLOOR PLAN LOWER GROUND       |
| B-00-02      | FLOOR PLAN GROUND             |
| B-01-03      | FLOOR PLAN LEVEL 01           |
| B-02-04      | FLOOR PLAN LEVEL 02           |
| B-03-05      | ROOF PLAN                     |
| C-FH-01      | ELEVATIONS - FIONA HERITAGE   |
| C-FW-01      | ELEVATIONS - FIONA WING       |
| C-NF-01      | ELEVATIONS - NEW FIONA HALL   |
| D-FH-01      | SECTIONS - FIONA HERITAGE     |
| D-FW-01      | SECTIONS - FIONA WING         |
| D-NF-01      | SECTIONS - NEW FIONA HALL     |
| R-XX-01      | SHADOW DIAGRAM_PROPOSED 01    |
| R-XX-02      | SHADOW DIAGRAMS_COMPARISON 02 |
| R-XX-03      | SHADOW DIAGRAMS_COMPARISON 03 |
| U-XX-01      | DEMO PLAN - LOWER GROUND      |
| U-XX-02      | DEMO PLAN - GROUND            |
| U-XX-03      | DEMO PLAN - LEVEL 1           |
| U-XX-04      | DEMO PLAN - LEVEL 2           |
| U-XX-05      | DEMO ELEVATIONS               |