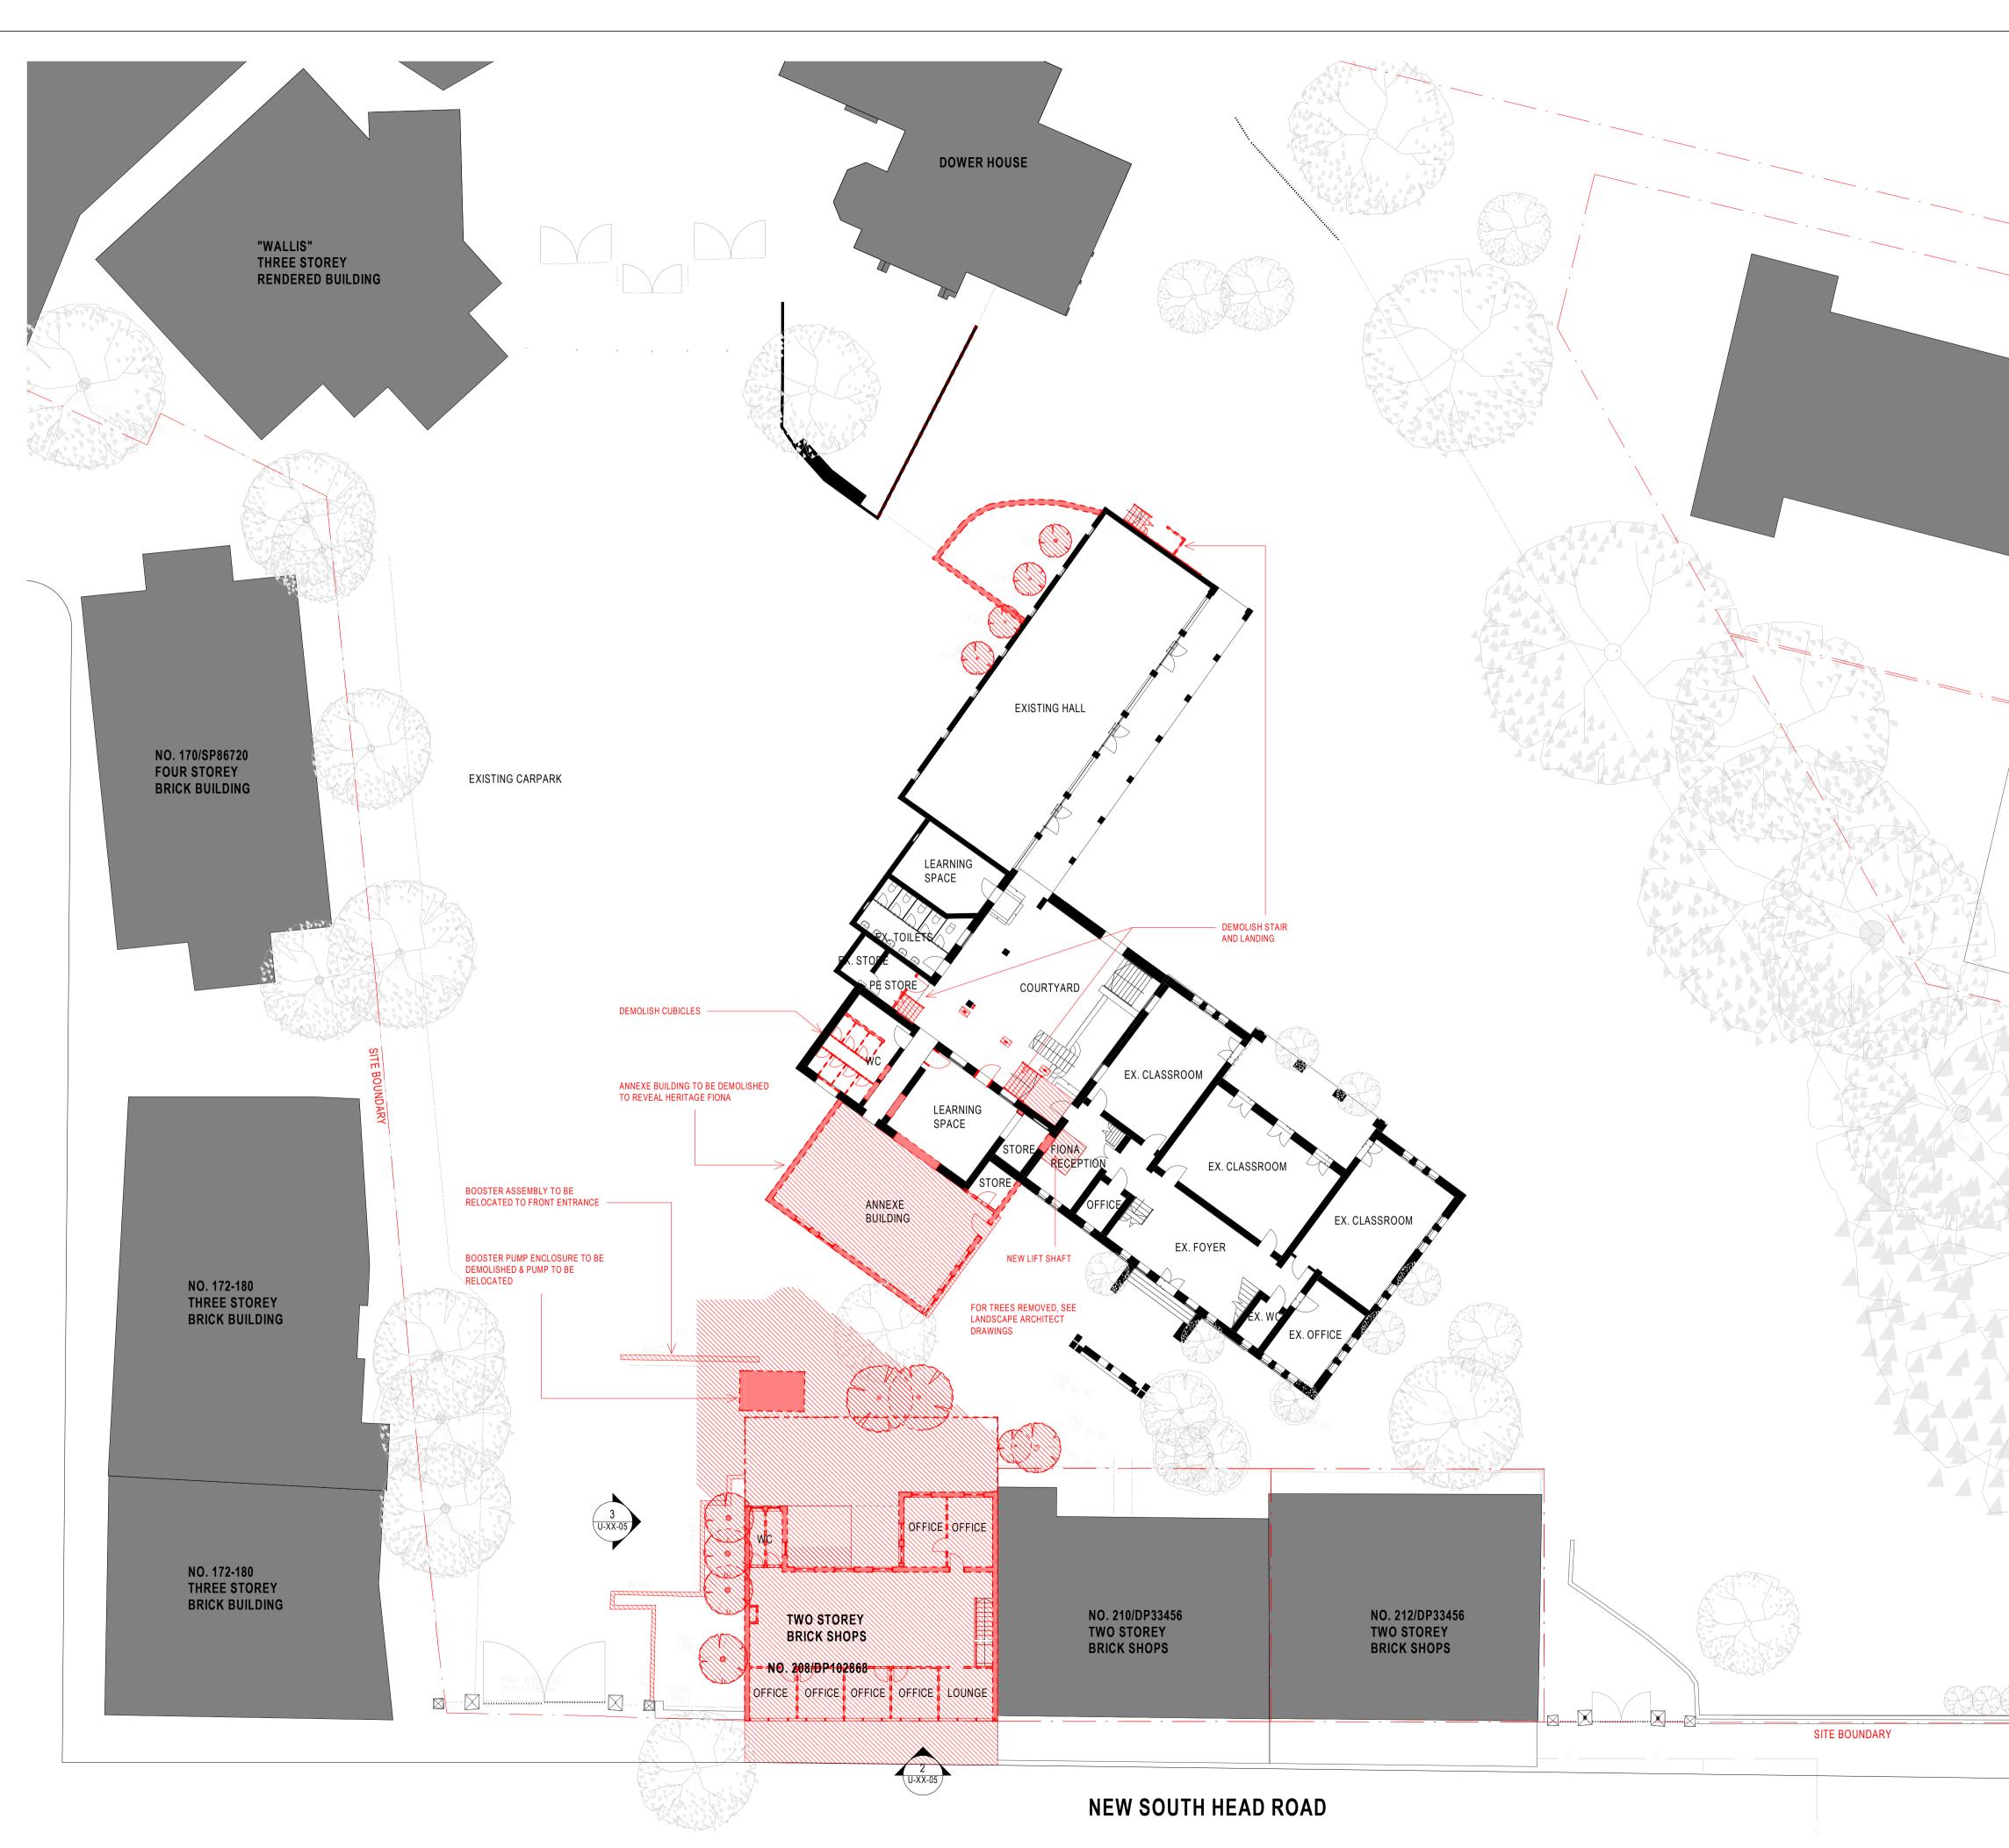

ASCHAM SCHOOL FIONA REDEVELOPMENT 188 & 208 NEW SOUTH HEAD ROAD, EDGECLIFF NSW

| SHEET NUMBER | SHEET NAME                    |
|--------------|-------------------------------|
| A-XX-01      | COVER SHEET                   |
| A-XX-02      | SITE PLAN                     |
| A-XX-03      | PROPOSED EXTERNAL FINISHES    |
| B-00-01      | FLOOR PLAN LOWER GROUND       |
| B-00-02      | FLOOR PLAN GROUND             |
| B-01-03      | FLOOR PLAN LEVEL 01           |
| B-02-04      | FLOOR PLAN LEVEL 02           |
| B-03-05      | ROOF PLAN                     |
| C-FH-01      | ELEVATIONS - FIONA HERITAGE   |
| C-FW-01      | ELEVATIONS - FIONA WING       |
| C-NF-01      | ELEVATIONS - NEW FIONA HALL   |
| D-FH-01      | SECTIONS - FIONA HERITAGE     |
| D-FW-01      | SECTIONS - FIONA WING         |
| D-NF-01      | SECTIONS - NEW FIONA HALL     |
| R-XX-01      | SHADOW DIAGRAM_PROPOSED 01    |
| R-XX-02      | SHADOW DIAGRAMS_COMPARISON 02 |
| R-XX-03      | SHADOW DIAGRAMS_COMPARISON 03 |
| U-XX-01      | DEMO PLAN - LOWER GROUND      |
| U-XX-02      | DEMO PLAN - GROUND            |
| U-XX-03      | DEMO PLAN - LEVEL 1           |
| U-XX-04      | DEMO PLAN - LEVEL 2           |
| U-XX-05      | DEMO ELEVATIONS               |