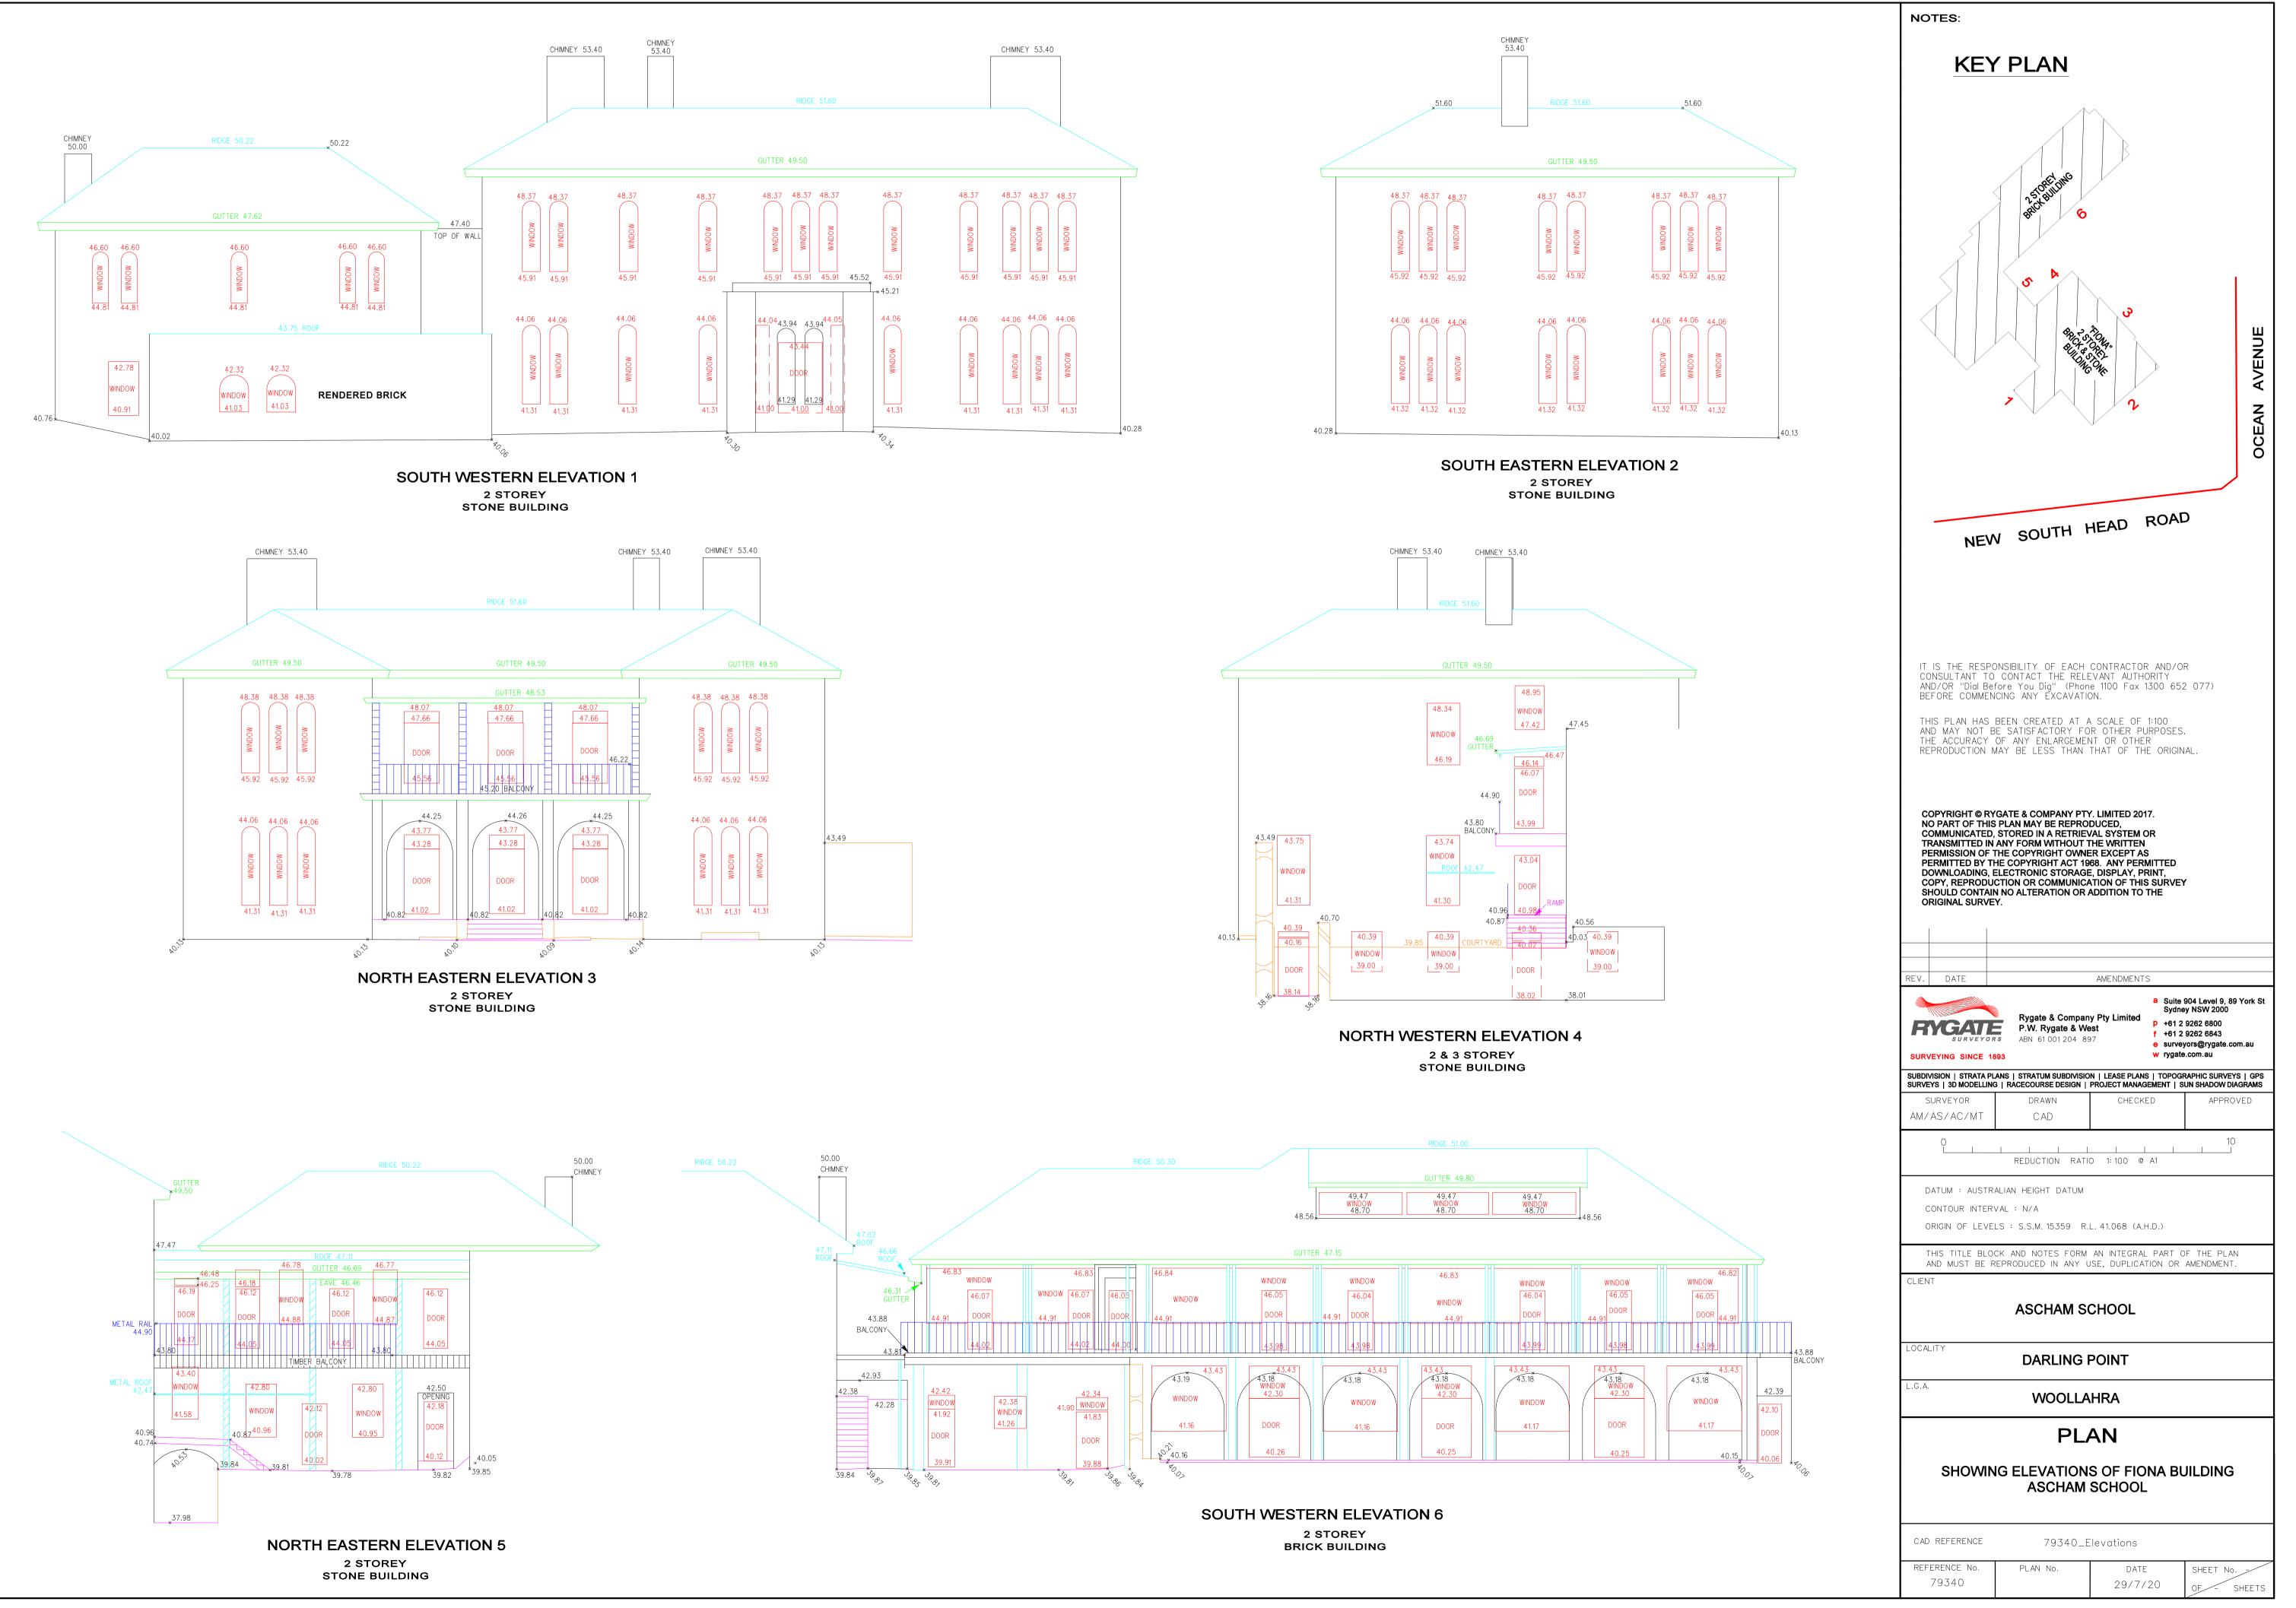

ASCHAM SCHOOL FIONA REDEVELOPMENT 188 & 208 NEW SOUTH HEAD ROAD, EDGECLIFF NSW

| SHEET NUMBER | SHEET NAME                    |
|--------------|-------------------------------|
| A-XX-01      | COVER SHEET                   |
| A-XX-02      | SITE PLAN                     |
| A-XX-03      | PROPOSED EXTERNAL FINISHES    |
| B-00-01      | FLOOR PLAN LOWER GROUND       |
| B-00-02      | FLOOR PLAN GROUND             |
| B-01-03      | FLOOR PLAN LEVEL 01           |
| B-02-04      | FLOOR PLAN LEVEL 02           |
| B-03-05      | ROOF PLAN                     |
| C-FH-01      | ELEVATIONS - FIONA HERITAGE   |
| C-FW-01      | ELEVATIONS - FIONA WING       |
| C-NF-01      | ELEVATIONS - NEW FIONA HALL   |
| D-FH-01      | SECTIONS - FIONA HERITAGE     |
| D-FW-01      | SECTIONS - FIONA WING         |
| D-NF-01      | SECTIONS - NEW FIONA HALL     |
| R-XX-01      | SHADOW DIAGRAM_PROPOSED 01    |
| R-XX-02      | SHADOW DIAGRAMS_COMPARISON 02 |
| R-XX-03      | SHADOW DIAGRAMS_COMPARISON 03 |
| U-XX-01      | DEMO PLAN - LOWER GROUND      |
| U-XX-02      | DEMO PLAN - GROUND            |
| U-XX-03      | DEMO PLAN - LEVEL 1           |
| U-XX-04      | DEMO PLAN - LEVEL 2           |
| U-XX-05      | DEMO ELEVATIONS               |

### A - INTRODUCTORY A - INTRODUCTORY A - INTRODUCTORY B - PLANS **C - ELEVATIONS** C - ELEVATIONS C - ELEVATIONS D - SECTIONS D - SECTIONS D - SECTIONS R - MISCELLANEOUS R - MISCELLANEOUS R - MISCELLANEOUS **U - DEMOLITION PLANS U - DEMOLITION PLANS**

**U - DEMOLITION PLANS** 

U - DEMOLITION PLANS U - DEMOLITION PLANS

C:\Users\nsouksamrane\REVIT\_LOCAL\2020\AR\_1911025\_AFD\_FIONA BUILDING\_nsouksamrane.rvt

**INFORMATION TYPE** 

DRAWING KEY

@A1 STATUS

17/06/2022 10:45:34 AM