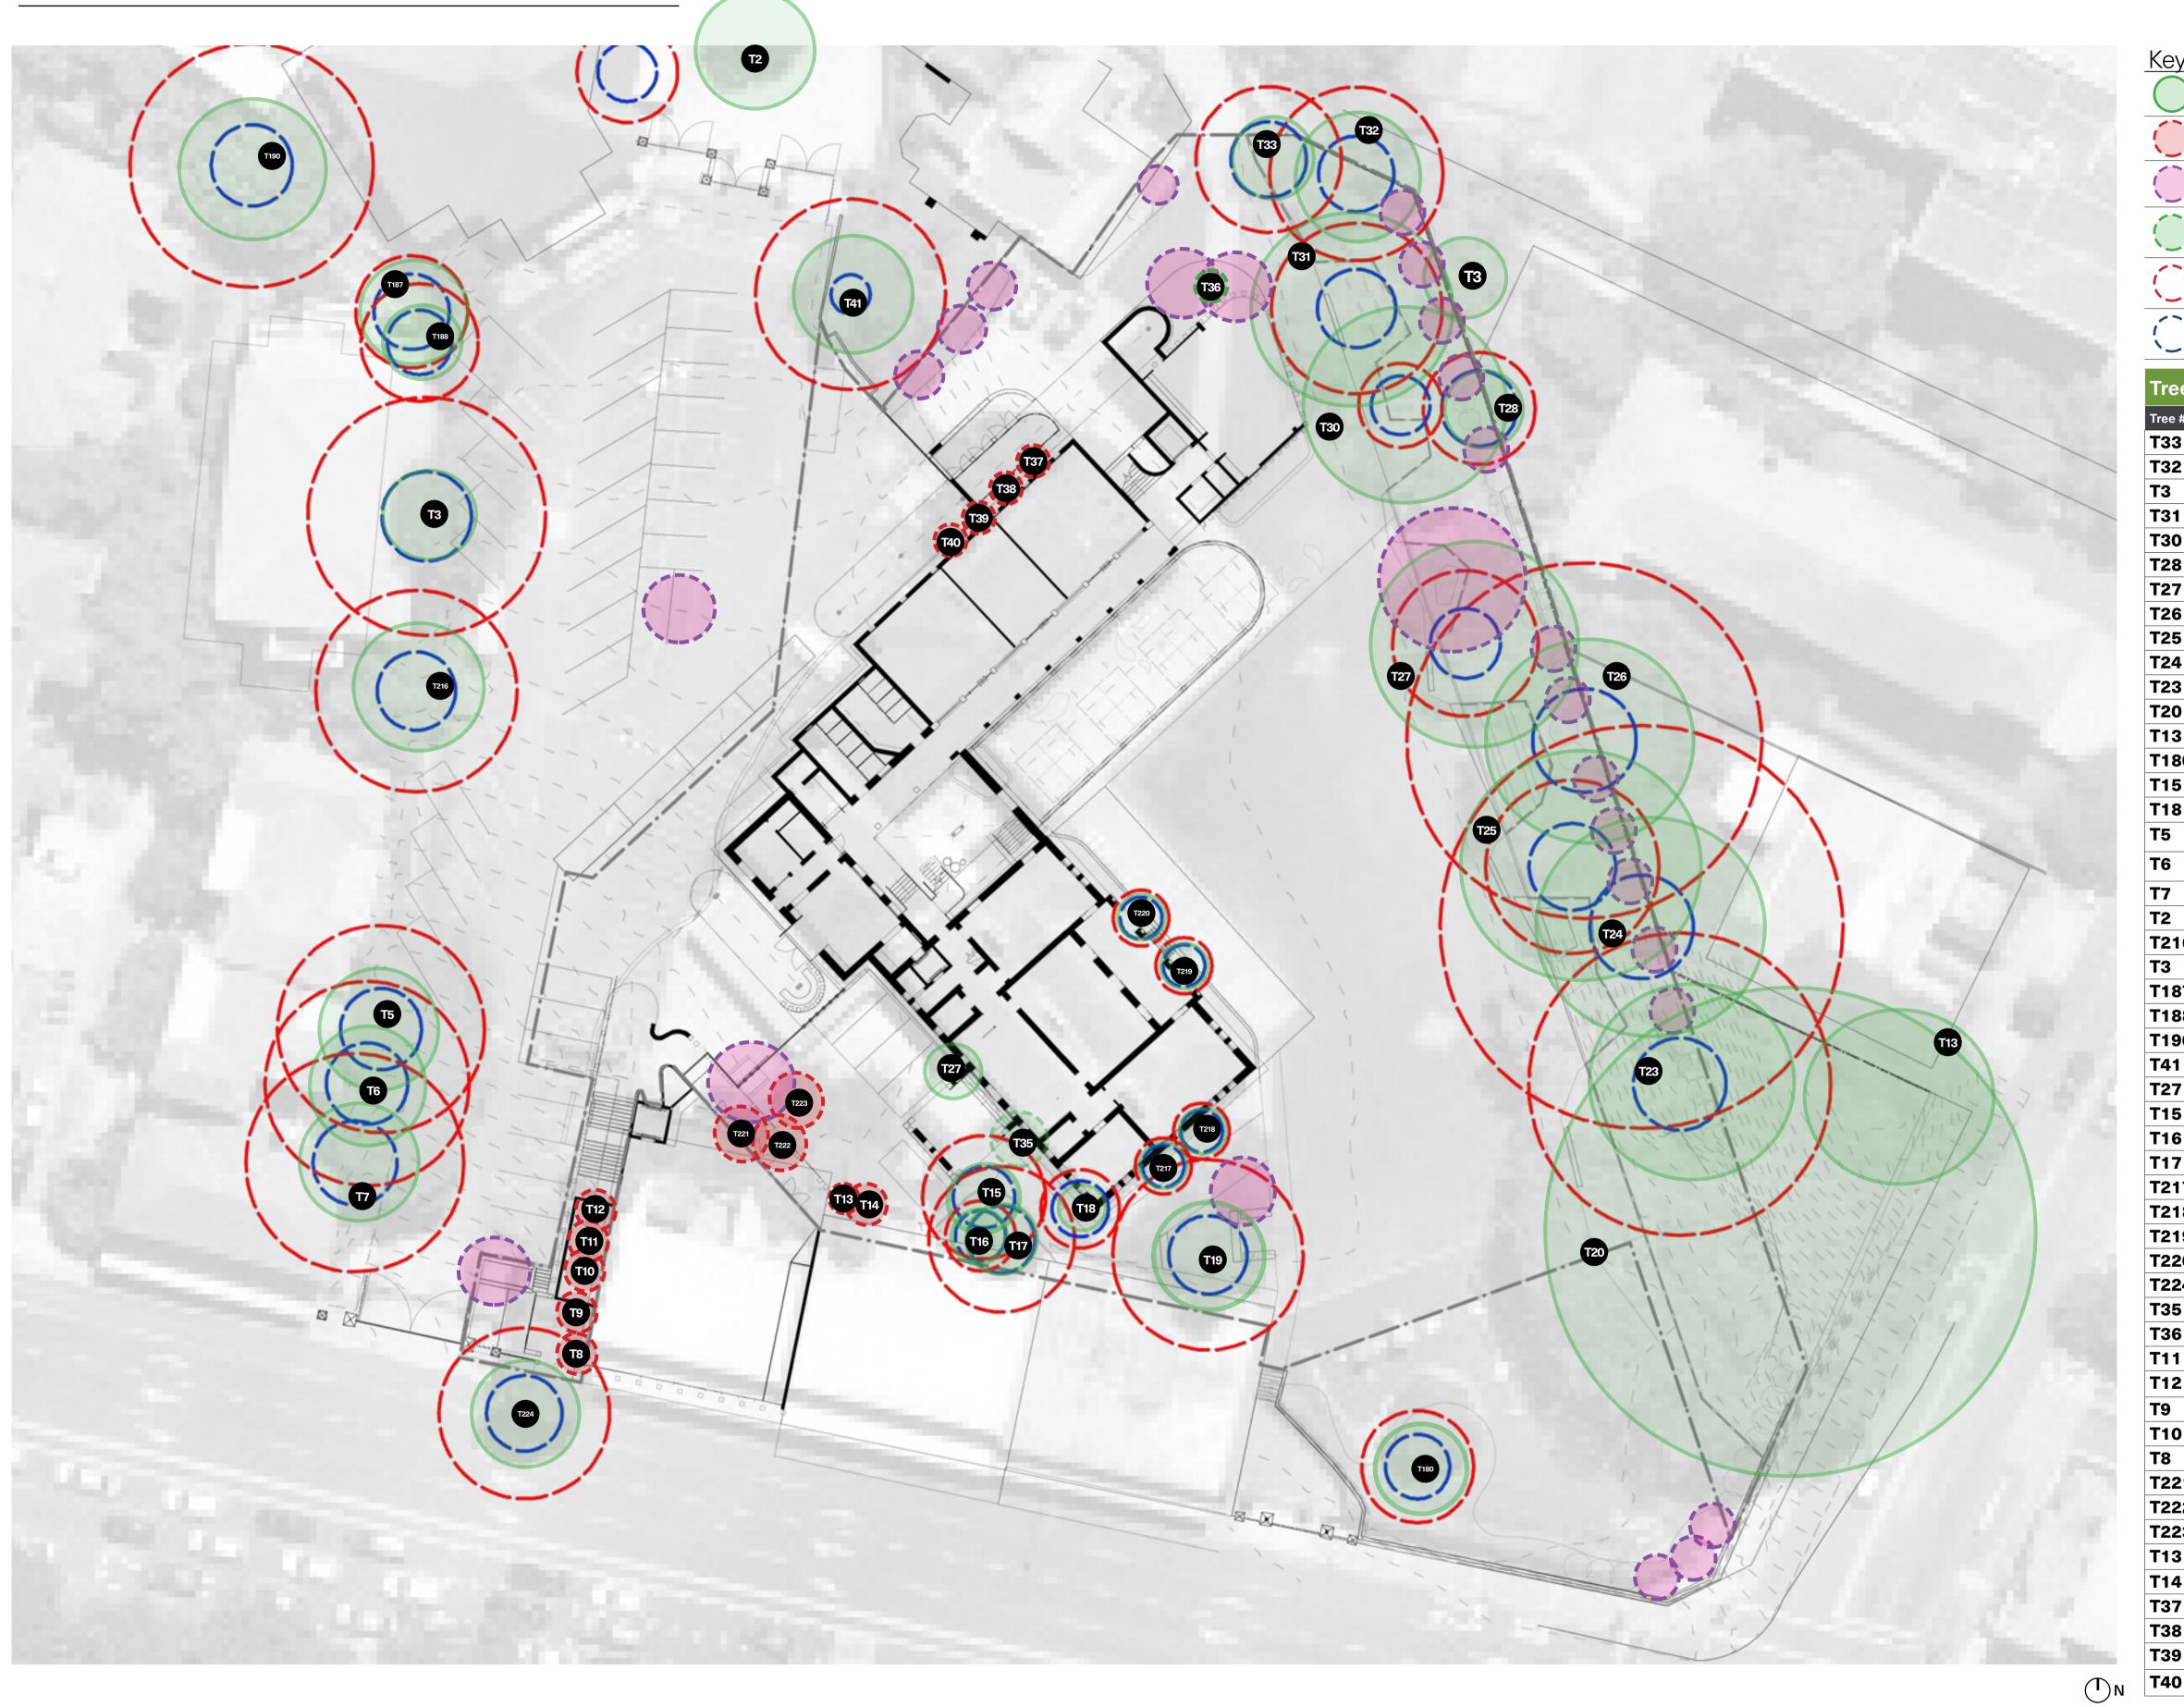

ASCHAM SCHOOL FIONA REDEVELOPMENT 188 & 208 NEW SOUTH HEAD ROAD, EDGECLIFF NSW

| SHEET NUMBER | SHEET NAME                    |
|--------------|-------------------------------|
| A-XX-01      | COVER SHEET                   |
| A-XX-02      | SITE PLAN                     |
| A-XX-03      | PROPOSED EXTERNAL FINISHES    |
| B-00-01      | FLOOR PLAN LOWER GROUND       |
| B-00-02      | FLOOR PLAN GROUND             |
| B-01-03      | FLOOR PLAN LEVEL 01           |
| B-02-04      | FLOOR PLAN LEVEL 02           |
| B-03-05      | ROOF PLAN                     |
| C-FH-01      | ELEVATIONS - FIONA HERITAGE   |
| C-FW-01      | ELEVATIONS - FIONA WING       |
| C-NF-01      | ELEVATIONS - NEW FIONA HALL   |
| D-FH-01      | SECTIONS - FIONA HERITAGE     |
| D-FW-01      | SECTIONS - FIONA WING         |
| D-NF-01      | SECTIONS - NEW FIONA HALL     |
| R-XX-01      | SHADOW DIAGRAM_PROPOSED 01    |
| R-XX-02      | SHADOW DIAGRAMS_COMPARISON 02 |
| R-XX-03      | SHADOW DIAGRAMS_COMPARISON 03 |
| U-XX-01      | DEMO PLAN - LOWER GROUND      |
| U-XX-02      | DEMO PLAN - GROUND            |
| U-XX-03      | DEMO PLAN - LEVEL 1           |
| U-XX-04      | DEMO PLAN - LEVEL 2           |
| U-XX-05      | DEMO ELEVATIONS               |