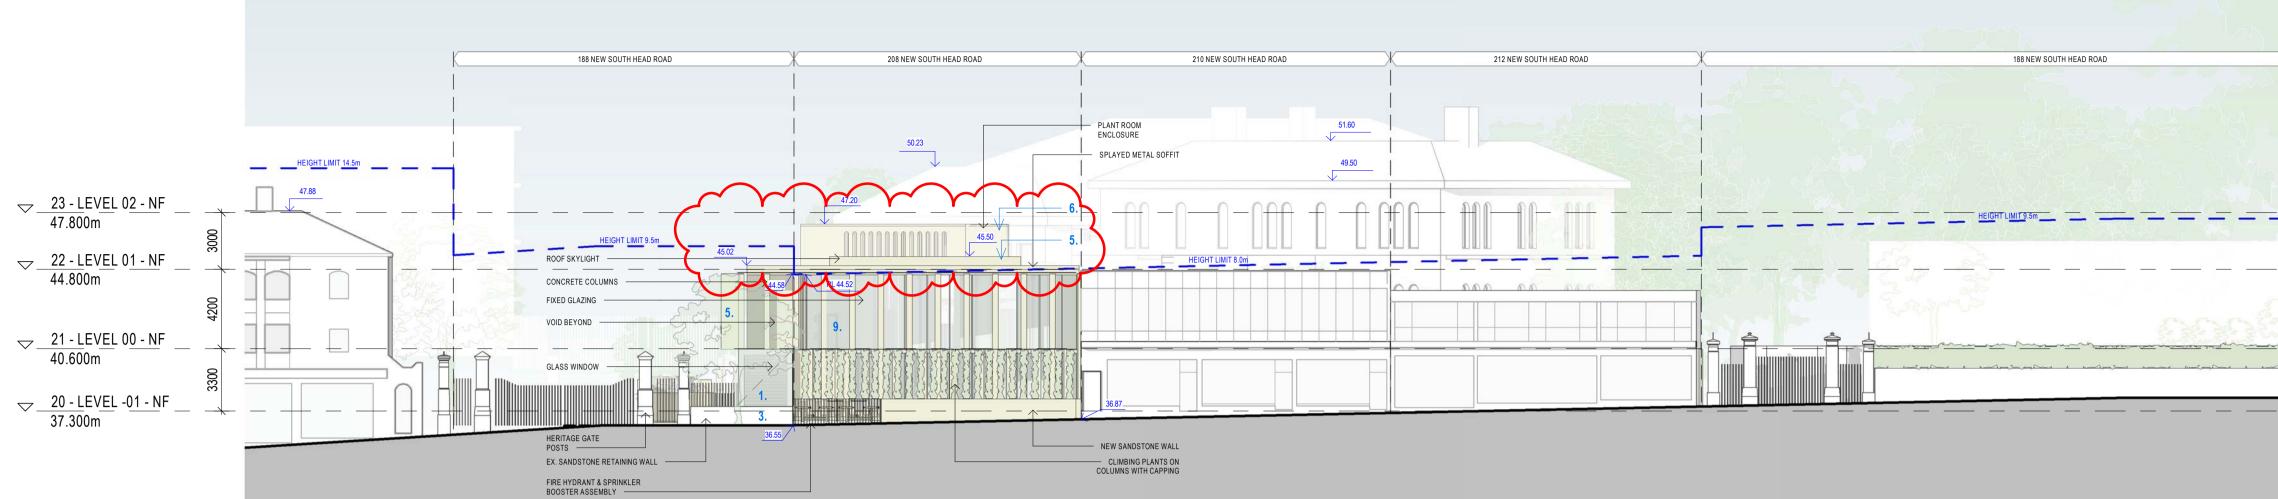

# MATERIALS BOARD

4. METAL SCREEN

7. ROOF TILES

### FOR MATERIAL LOCATIONS, SEE NUMBERS ON ELEVATIONS

2. FRITTED GLASS

5. CONCRETE

10. METAL ROD SCREEN

C:\Users\rqin\REVIT\_LOCAL\2020\AR\_1911025\_AFD\_FIONA BUILDING\_rebecca\_qin.rvt

ARCHITECTS REGISTRATION BOARD / NOMINATED ARCHITECTS