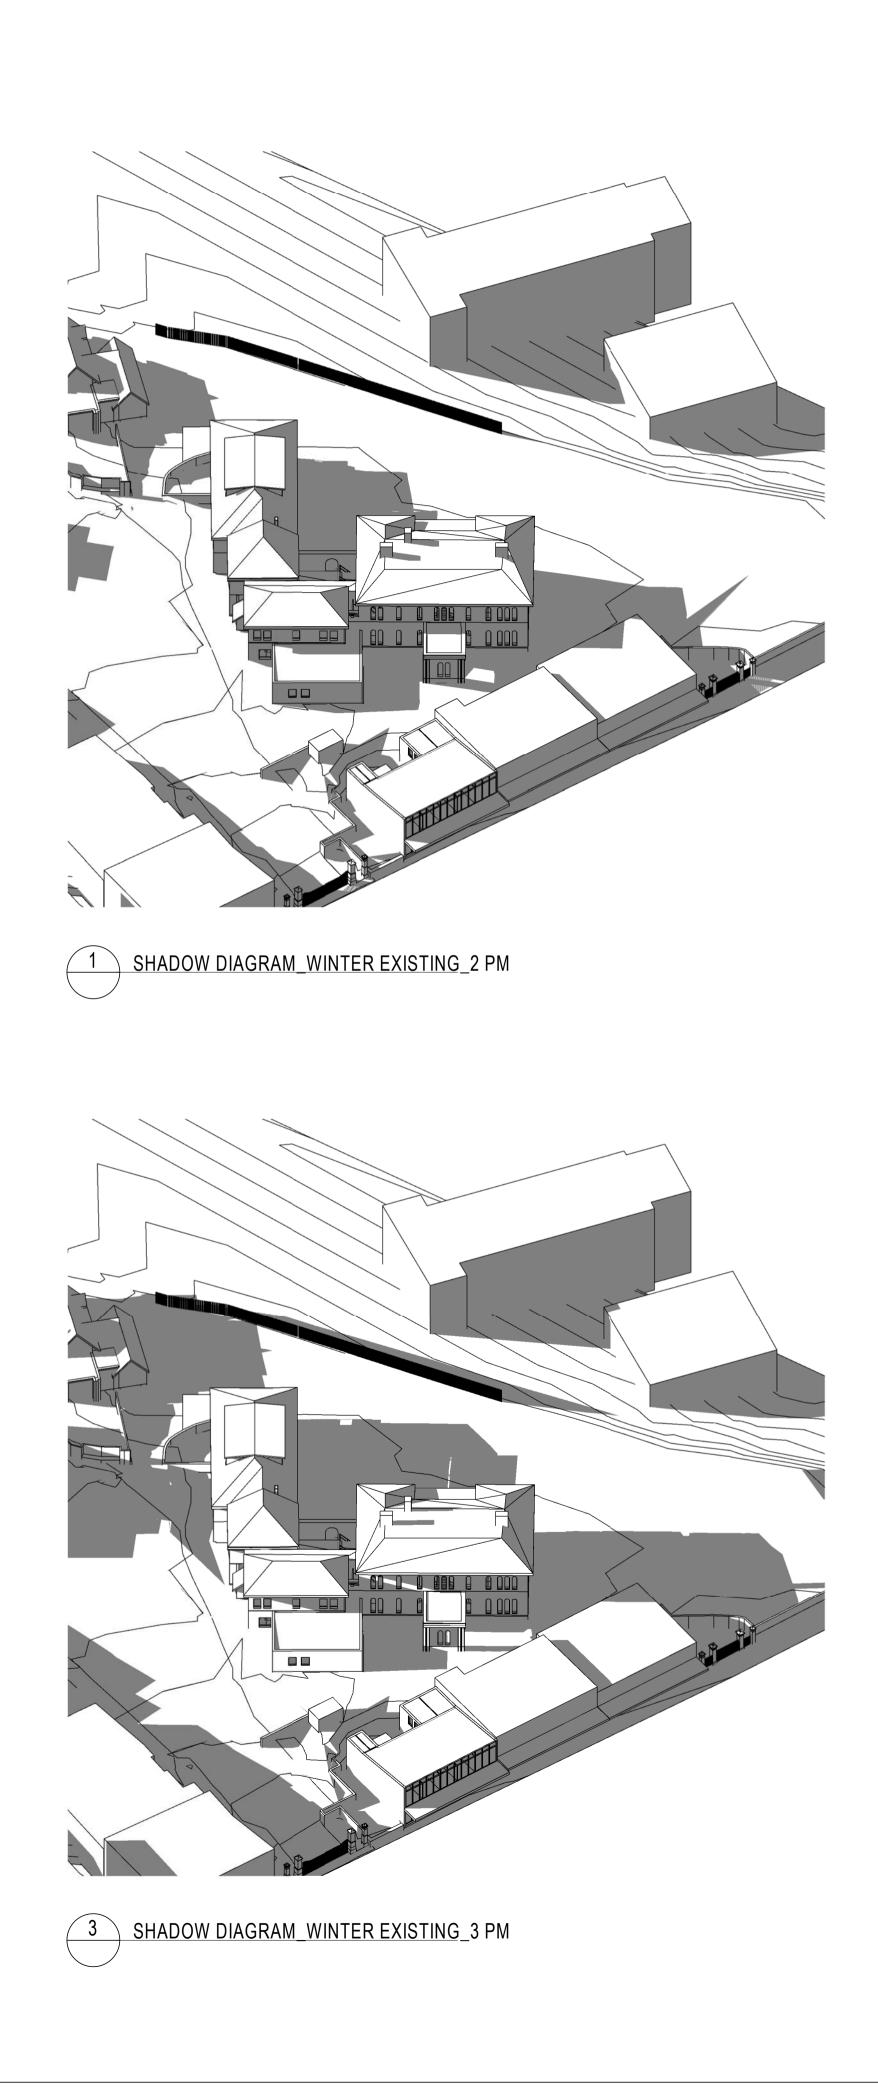

ASCHAM SCHOOL FIONA REDEVELOPMENT 188 & 208 NEW SOUTH HEAD ROAD, EDGECLIFF NSW

| SHEET NUMBER | SHEET NAME                    |
|--------------|-------------------------------|
| A-XX-01      | COVER SHEET                   |
| A-XX-02      | SITE PLAN                     |
| A-XX-03      | PROPOSED EXTERNAL FINISHES    |
| B-00-01      | FLOOR PLAN LOWER GROUND       |
| B-00-02      | FLOOR PLAN GROUND             |
| B-01-03      | FLOOR PLAN LEVEL 01           |
| B-02-04      | FLOOR PLAN LEVEL 02           |
| B-03-05      | ROOF PLAN                     |
| C-FH-01      | ELEVATIONS - FIONA HERITAGE   |
| C-FW-01      | ELEVATIONS - FIONA WING       |
| C-NF-01      | ELEVATIONS - NEW FIONA HALL   |
| D-FH-01      | SECTIONS - FIONA HERITAGE     |
| D-FW-01      | SECTIONS - FIONA WING         |
| D-NF-01      | SECTIONS - NEW FIONA HALL     |
| R-XX-01      | SHADOW DIAGRAM_PROPOSED 01    |
| R-XX-02      | SHADOW DIAGRAMS_COMPARISON 02 |
| R-XX-03      | SHADOW DIAGRAMS_COMPARISON 03 |
| U-XX-01      | DEMO PLAN - LOWER GROUND      |
| U-XX-02      | DEMO PLAN - GROUND            |
| U-XX-03      | DEMO PLAN - LEVEL 1           |
| U-XX-04      | DEMO PLAN - LEVEL 2           |
| U-XX-05      | DEMO ELEVATIONS               |