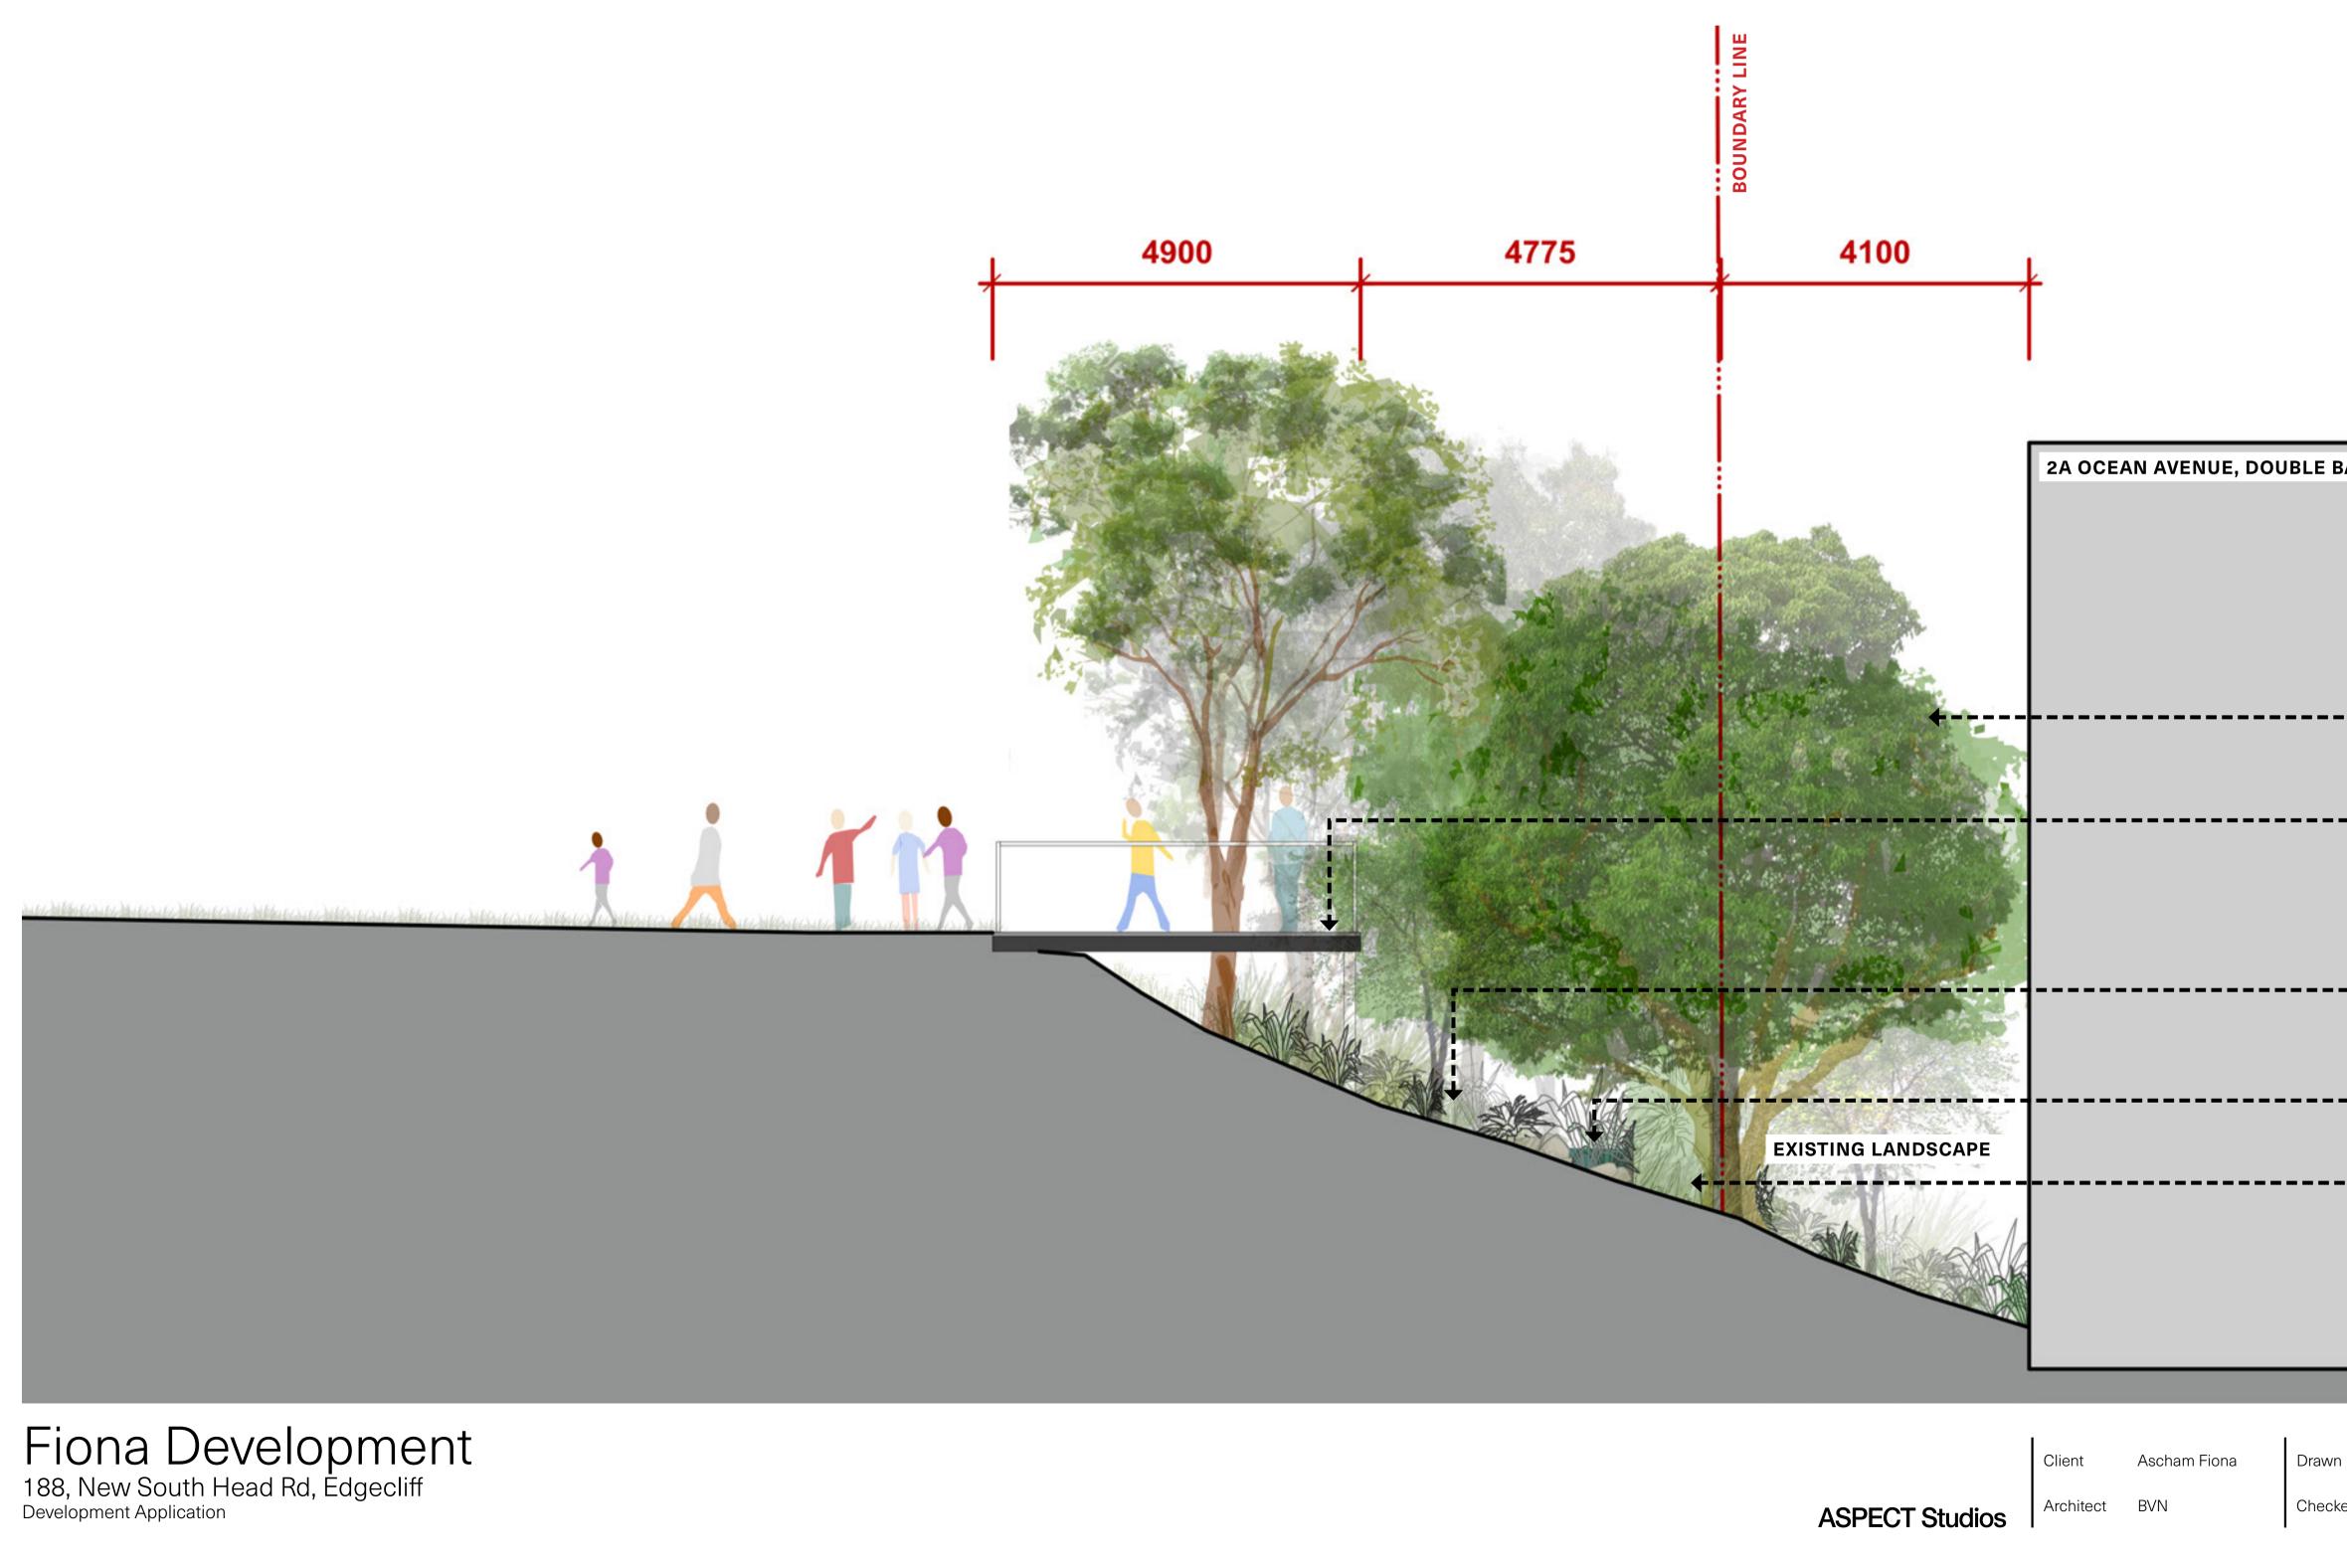

rc$ | Existing Trees to be removed                                                                 |
| $\bigcirc$ | Proposed Trees                                                                               |
|            |                                                                                              |

Key

Drawn GK

Checked AW

Date

1:250

29/06/21

Dwg.

21009\_DA- 3

Rev.





Ascham Fiona Client Architect BVN

**ASPECT Studios** 





A native planting palette cascading down the landscape embankment.

Drawn GK Checked AW Scale

Date

29/06/21

Dwg. Rev.

21009\_DA- 4





Indicative perspective | Terraced timber seating as outdoor learning space.

GK Drawn Checked AW

**ASPECT Studios** 

Architect BVN

Client

Ascham Fiona





Scale

Date

29/06/21

Dwg. Rev.









7

| BAY |                                                     |
|-----|-----------------------------------------------------|
|     |                                                     |
|     |                                                     |
|     |                                                     |
|     |                                                     |
|     | <br>Retained mature trees                           |
|     |                                                     |
|     | <br>Elevated platform for outdoor learning and play |
|     |                                                     |
|     |                                                     |
|     | <br>Landscape embankment with native planting       |
|     |