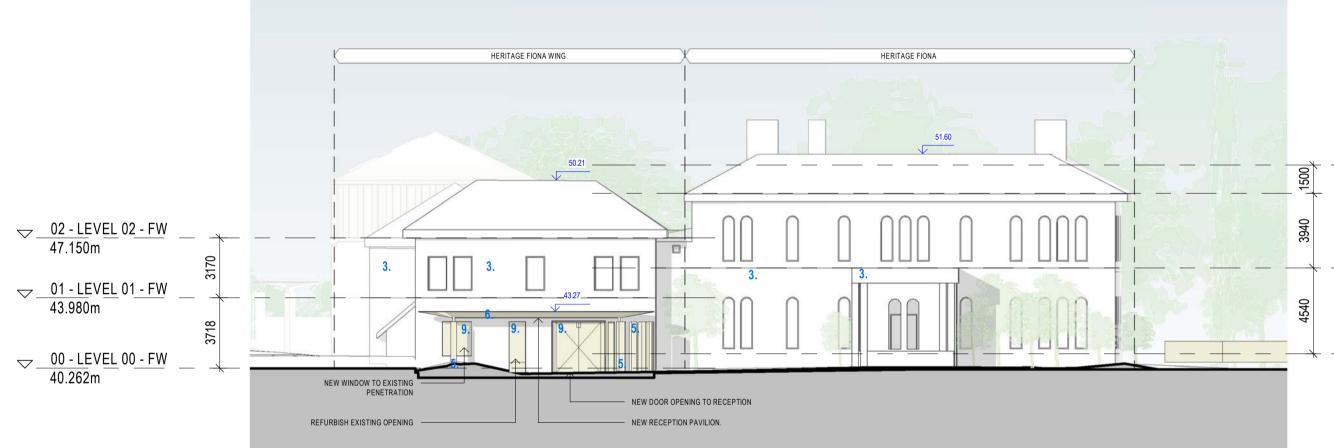

ASCHAM SCHOOL FIONA REDEVELOPMENT 188 & 208 NEW SOUTH HEAD ROAD, EDGECLIFF NSW

| SHEET NUMBER | SHEET NAME                    |
|--------------|-------------------------------|
| A-XX-01      | COVER SHEET                   |
| A-XX-02      | SITE PLAN                     |
| A-XX-03      | PROPOSED EXTERNAL FINISHES    |
| B-00-01      | FLOOR PLAN LOWER GROUND       |
| B-00-02      | FLOOR PLAN GROUND             |
| B-01-03      | FLOOR PLAN LEVEL 01           |
| B-02-04      | FLOOR PLAN LEVEL 02           |
| B-03-05      | ROOF PLAN                     |
| C-FH-01      | ELEVATIONS - FIONA HERITAGE   |
| C-FW-01      | ELEVATIONS - FIONA WING       |
| C-NF-01      | ELEVATIONS - NEW FIONA HALL   |
| D-FH-01      | SECTIONS - FIONA HERITAGE     |
| D-FW-01      | SECTIONS - FIONA WING         |
| D-NF-01      | SECTIONS - NEW FIONA HALL     |
| R-XX-01      | SHADOW DIAGRAM_PROPOSED 01    |
| R-XX-02      | SHADOW DIAGRAMS_COMPARISON 02 |
| R-XX-03      | SHADOW DIAGRAMS_COMPARISON 03 |
| U-XX-01      | DEMO PLAN - LOWER GROUND      |
| U-XX-02      | DEMO PLAN - GROUND            |
| U-XX-03      | DEMO PLAN - LEVEL 1           |
| U-XX-04      | DEMO PLAN - LEVEL 2           |
| U-XX-05      | DEMO ELEVATIONS               |