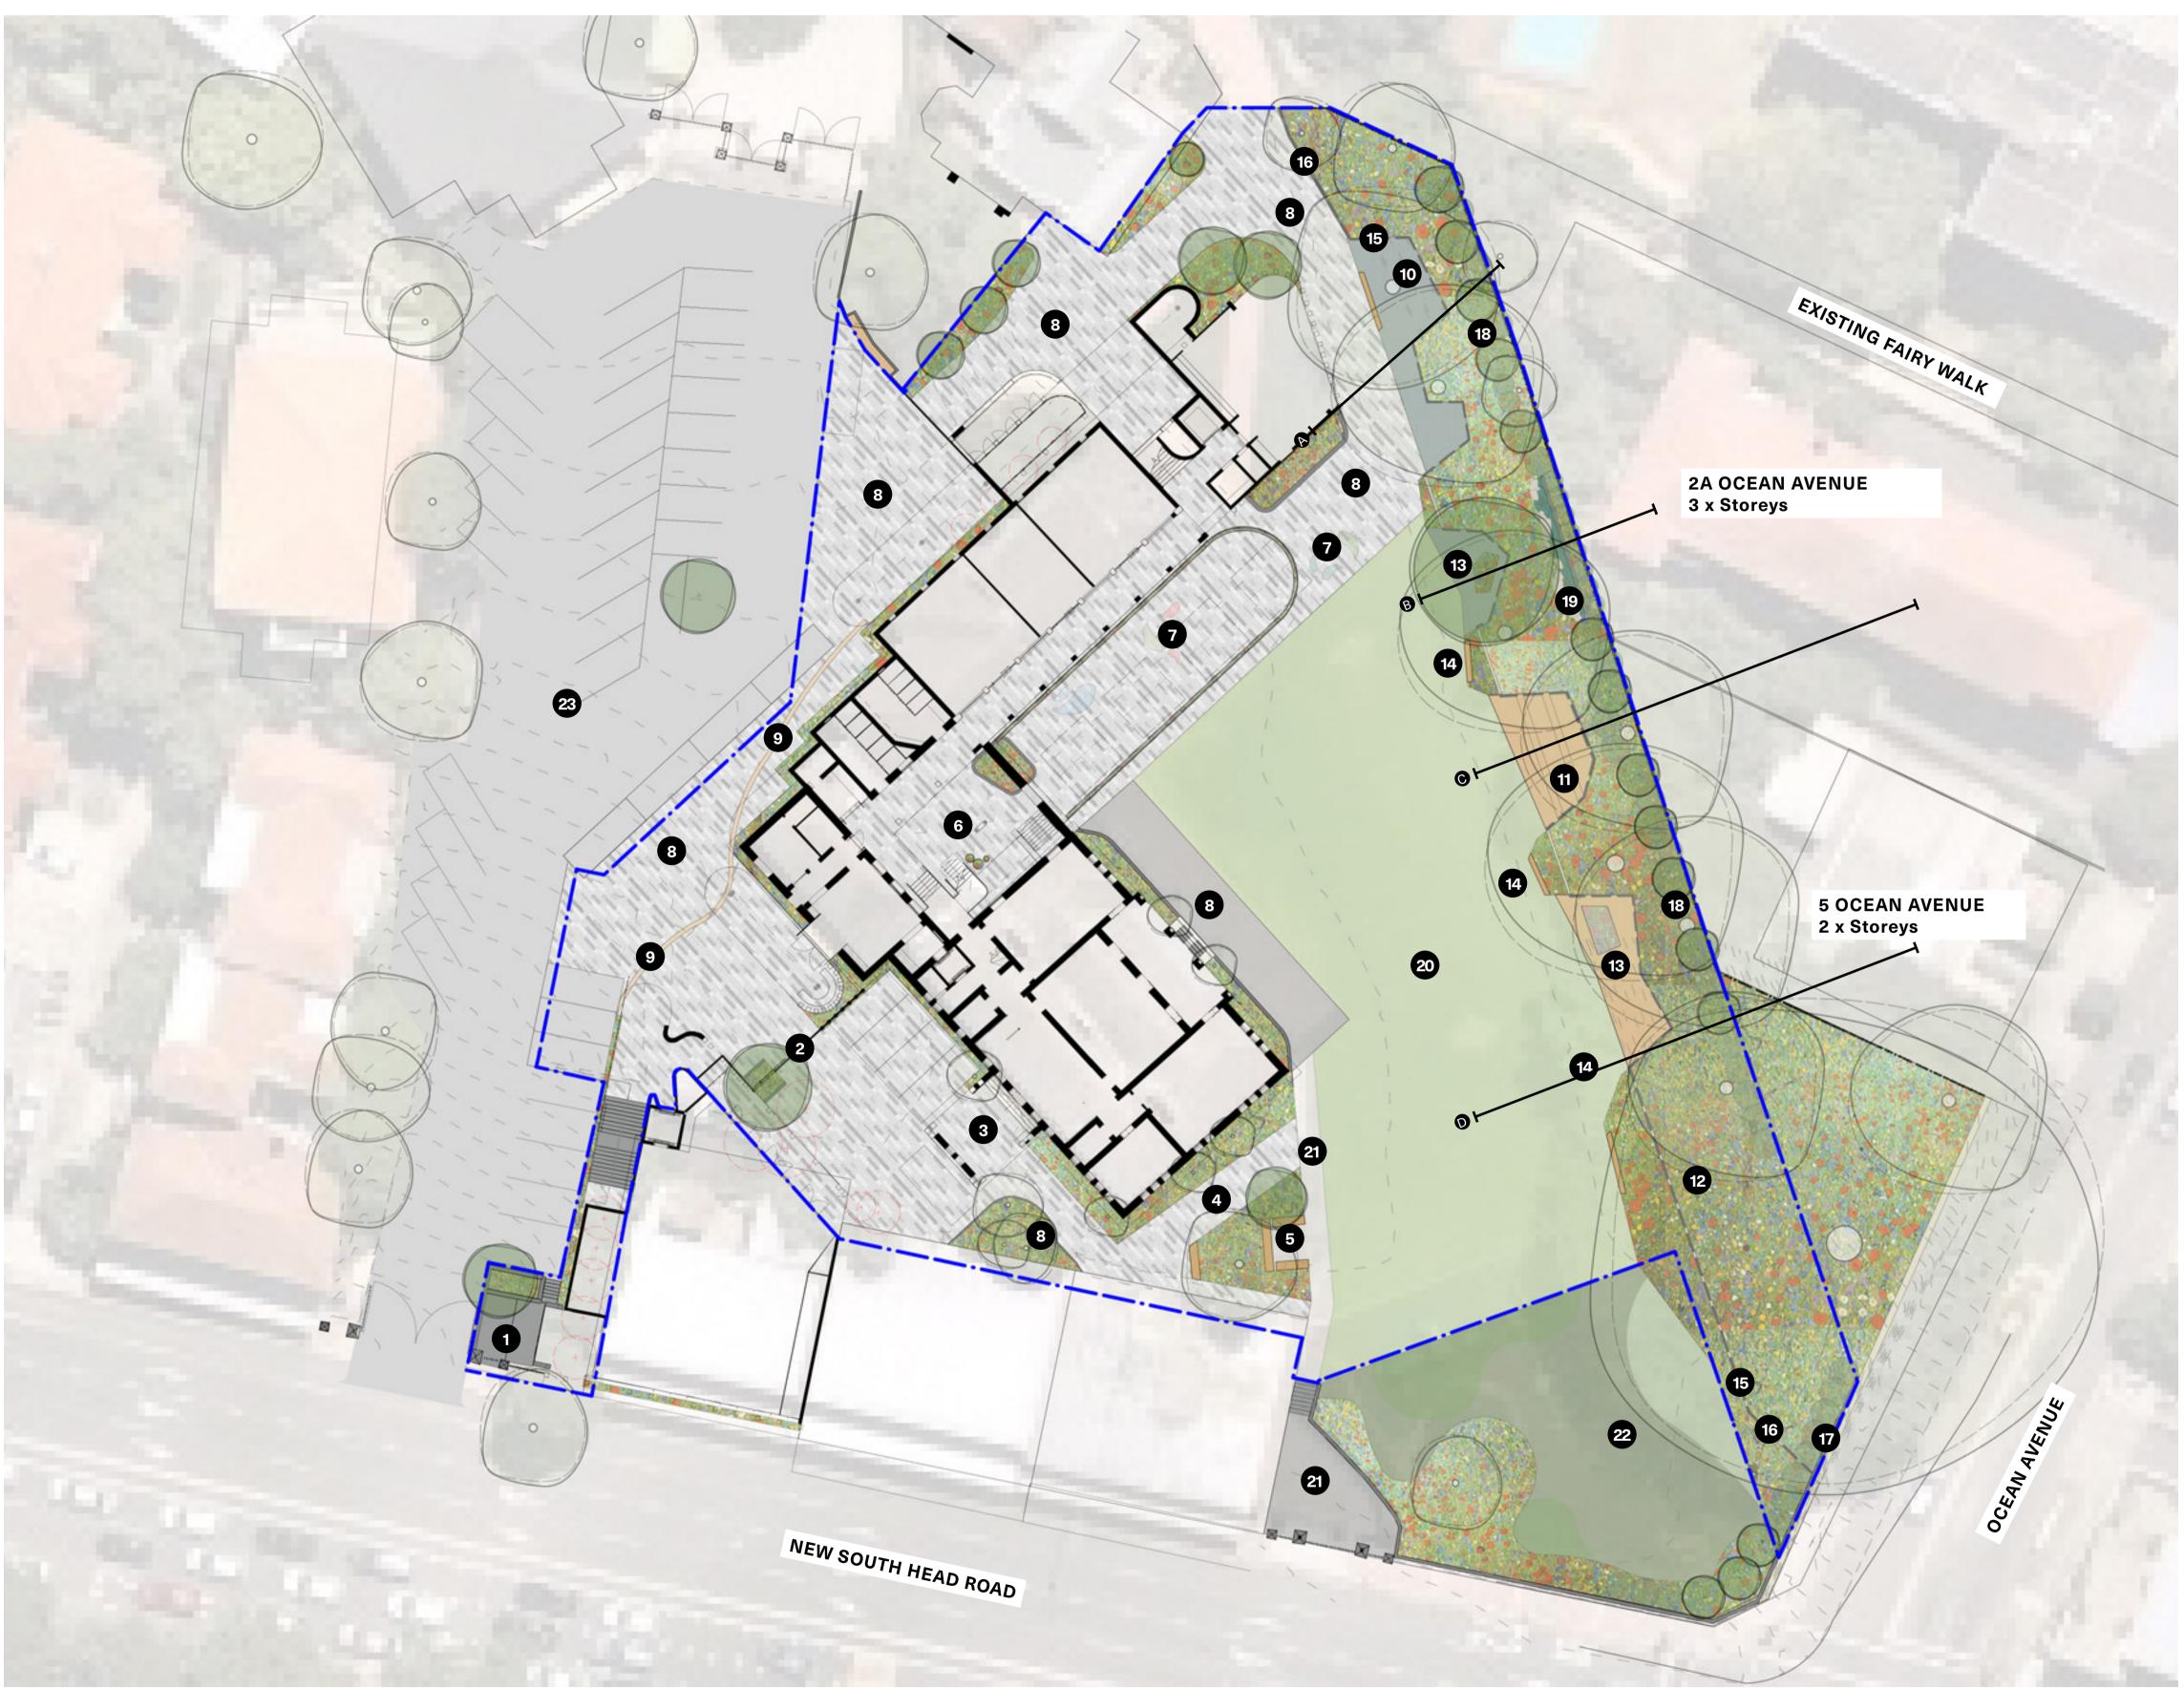

1911025

AR-A-XX-01

ISSUE

PROJECT NORTH

|                                       | BVN                                                                                                                                                                                                                                               |
|---------------------------------------|---------------------------------------------------------------------------------------------------------------------------------------------------------------------------------------------------------------------------------------------------|
|                                       | ARCHITECTS REGISTRATION BOARD /<br>NOMINATED ARCHITECTS<br>NSW QLD                                                                                                                                                                                |
|                                       | 9356 NINOTSCHKA TITCHKOSKY 5527 NEIL LOGAN<br>4937 JAMES GROSE 2709 BRIAN DONOVAN<br>7115 JULIAN ASHTON 1595 MARK GRIMMER<br>7053 MATTHEW BLAIR 5528 DAVID KELLY                                                                                  |
|                                       | 7151 PHILLIP ROSSINGTON 5517 CATHERINE SKINNER<br>7439 PETER TITMUSS 3866 KEVIN O'BRIEN<br>10447 ALISON BOUNDS<br>Telephone +61 7 3852 2525                                                                                                       |
|                                       | Facsimile +61 7 3852 2525<br>Facsimile +61 7 3852 2544<br>www.bvn.com.au                                                                                                                                                                          |
|                                       | INTELLECTUAL PROPERTY<br>COPYRIGHT BVN ARCHITECTURE PTY LIMITED. UNLESS OTHERWISE<br>AGREED IN WRITING;ALL RIGHTS TO THIS DOCUMENT ARE SUBJECT TO                                                                                                 |
|                                       | PAYMENT IN FULL OF ALL BVN CHARGES;THIS DOCUMENT MAY ONLY<br>BE USED FOR THE EXPRESS PURPOSE AND PROJECT FOR WHICH IT<br>HAS BEEN CREATED AND DELIVERED, AS NOTIFIED IN WRITING BY<br>BVN;AND THIS DOCUMENT MAY NOT BE OTHERWISE USED, OR COPIED. |
|                                       | ANY UNAUTHORISED USE OF THIS DOCUMENT IS AT THE USER'S SOLE<br>RISK AND WITHOUT LIMITING BVN'S RIGHTS THE USER RELEASES AND<br>INDEMNIFIES BVN FROM AND AGAINST ALL LOSS SO ARISING.                                                              |
|                                       | NOTE<br>CONTRACTOR TO CHECK AND VERIFY ALL DIMENSIONS ON SITE PRIOR<br>TO COMMENCEMENT OF WORK OR PREPARATION OF SHOP DRAWINGS.<br>DO NOT SCALE THIS DRAWING                                                                                      |
|                                       | ISSUE DATE FOR<br>1 16/02/2021 FOR INFORMATION                                                                                                                                                                                                    |
|                                       | 2         04/03/2021         FOR INFO - 50% DA           3         25/03/2021         FOR INFO - PRE DA                                                                                                                                           |
|                                       | 5 30/04/2021 FOR INFO - DA NOTIFICATION<br>TO NEIGHBOURS                                                                                                                                                                                          |
|                                       | 6 11/06/2021 FOR DA<br>7 13/05/22 FOR DA                                                                                                                                                                                                          |
| CEAN AVENUE                           |                                                                                                                                                                                                                                                   |
| TOREY<br>ESIDENCE                     |                                                                                                                                                                                                                                                   |
|                                       |                                                                                                                                                                                                                                                   |
|                                       |                                                                                                                                                                                                                                                   |
|                                       | CONSULTANT: TOWN PLANNING<br>URBIS<br>TEL (02) 8233 9900                                                                                                                                                                                          |
|                                       | TEL (02) 8233 9900<br>CONSULTANT: STRUCTURAL<br>SDA STRUCTURES                                                                                                                                                                                    |
|                                       | TEL (02) 9277 7777<br>CONSULTANT BCA/PCA/DDA                                                                                                                                                                                                      |
|                                       | BLACKETT MAGUIRE & GOLDSMITH<br>TEL (02) 8233 9900                                                                                                                                                                                                |
|                                       | CONSULTANT: LANDSCAPE<br>ASPECT STUDIOS                                                                                                                                                                                                           |
| 0. 5 OCEAN AVENUE/SP742               | TEL (02) 96997182<br>CONSULTANT: HERITAGE ARCHITECT                                                                                                                                                                                               |
| VO STOREY<br>RICK RESIDENCE           | HECTOR ABRAHAMS ARCHITECTS<br>TEL (02) 9299 7959                                                                                                                                                                                                  |
|                                       | CONSULTANT : TRAFFIC                                                                                                                                                                                                                              |
|                                       | TEL (02) 9320 9259<br>CONSULTANT: ACOUSTIC                                                                                                                                                                                                        |
|                                       | ACOUSTIC LOGIC<br>TEL (02) 8339 8000                                                                                                                                                                                                              |
|                                       | CONSULTANT: MECHANICAL/ELECTRICAL<br>SHELMERDINES CONSULTING ENGINEERS                                                                                                                                                                            |
| A A A A A A A A A A A A A A A A A A A | TEL (02) 9436 3021<br>CONSULTANT: HYDRAULIC/CIVIL<br>STANTEC                                                                                                                                                                                      |
| ROUNDING REAL                         | TEL (02) 8484 7000<br>CONSULTANT: QUANTITY SURVEYOR                                                                                                                                                                                               |
|                                       | QS1 PTY LTD<br>TEL (02) 9693 1418                                                                                                                                                                                                                 |
|                                       | CONSULTANT: FIRE ENGINEER<br>BCA LOGIC                                                                                                                                                                                                            |
|                                       | TEL (02) 9411 5360                                                                                                                                                                                                                                |
|                                       | Ascham School                                                                                                                                                                                                                                     |
|                                       | ASCHAM SCHOOL                                                                                                                                                                                                                                     |
|                                       | PROJECT                                                                                                                                                                                                                                           |
|                                       | 188 NEW SOUTH HEAD RD, EDGECLIFF<br>BVN PROJECT NUMBER                                                                                                                                                                                            |
|                                       | 1911025                                                                                                                                                                                                                                           |
| OCEANAVE                              | DRAWING KEY                                                                                                                                                                                                                                       |
|                                       |                                                                                                                                                                                                                                                   |
|                                       |                                                                                                                                                                                                                                                   |
|                                       | TRUE NORTH PROJECT NORTH                                                                                                                                                                                                                          |
|                                       | GRAPHIC SCALE                                                                                                                                                                                                                                     |
|                                       | 0 2000 5000                                                                                                                                                                                                                                       |
|                                       | SCALE                                                                                                                                                                                                                                             |
|                                       | 1 : 250@A1<br>STATUS                                                                                                                                                                                                                              |
|                                       |                                                                                                                                                                                                                                                   |
|                                       | DRAWING                                                                                                                                                                                                                                           |
|                                       |                                                                                                                                                                                                                                                   |
|                                       | SITE PLAN                                                                                                                                                                                                                                         |
|                                       | AR-A-XX-02 7                                                                                                                                                                                                                                      |