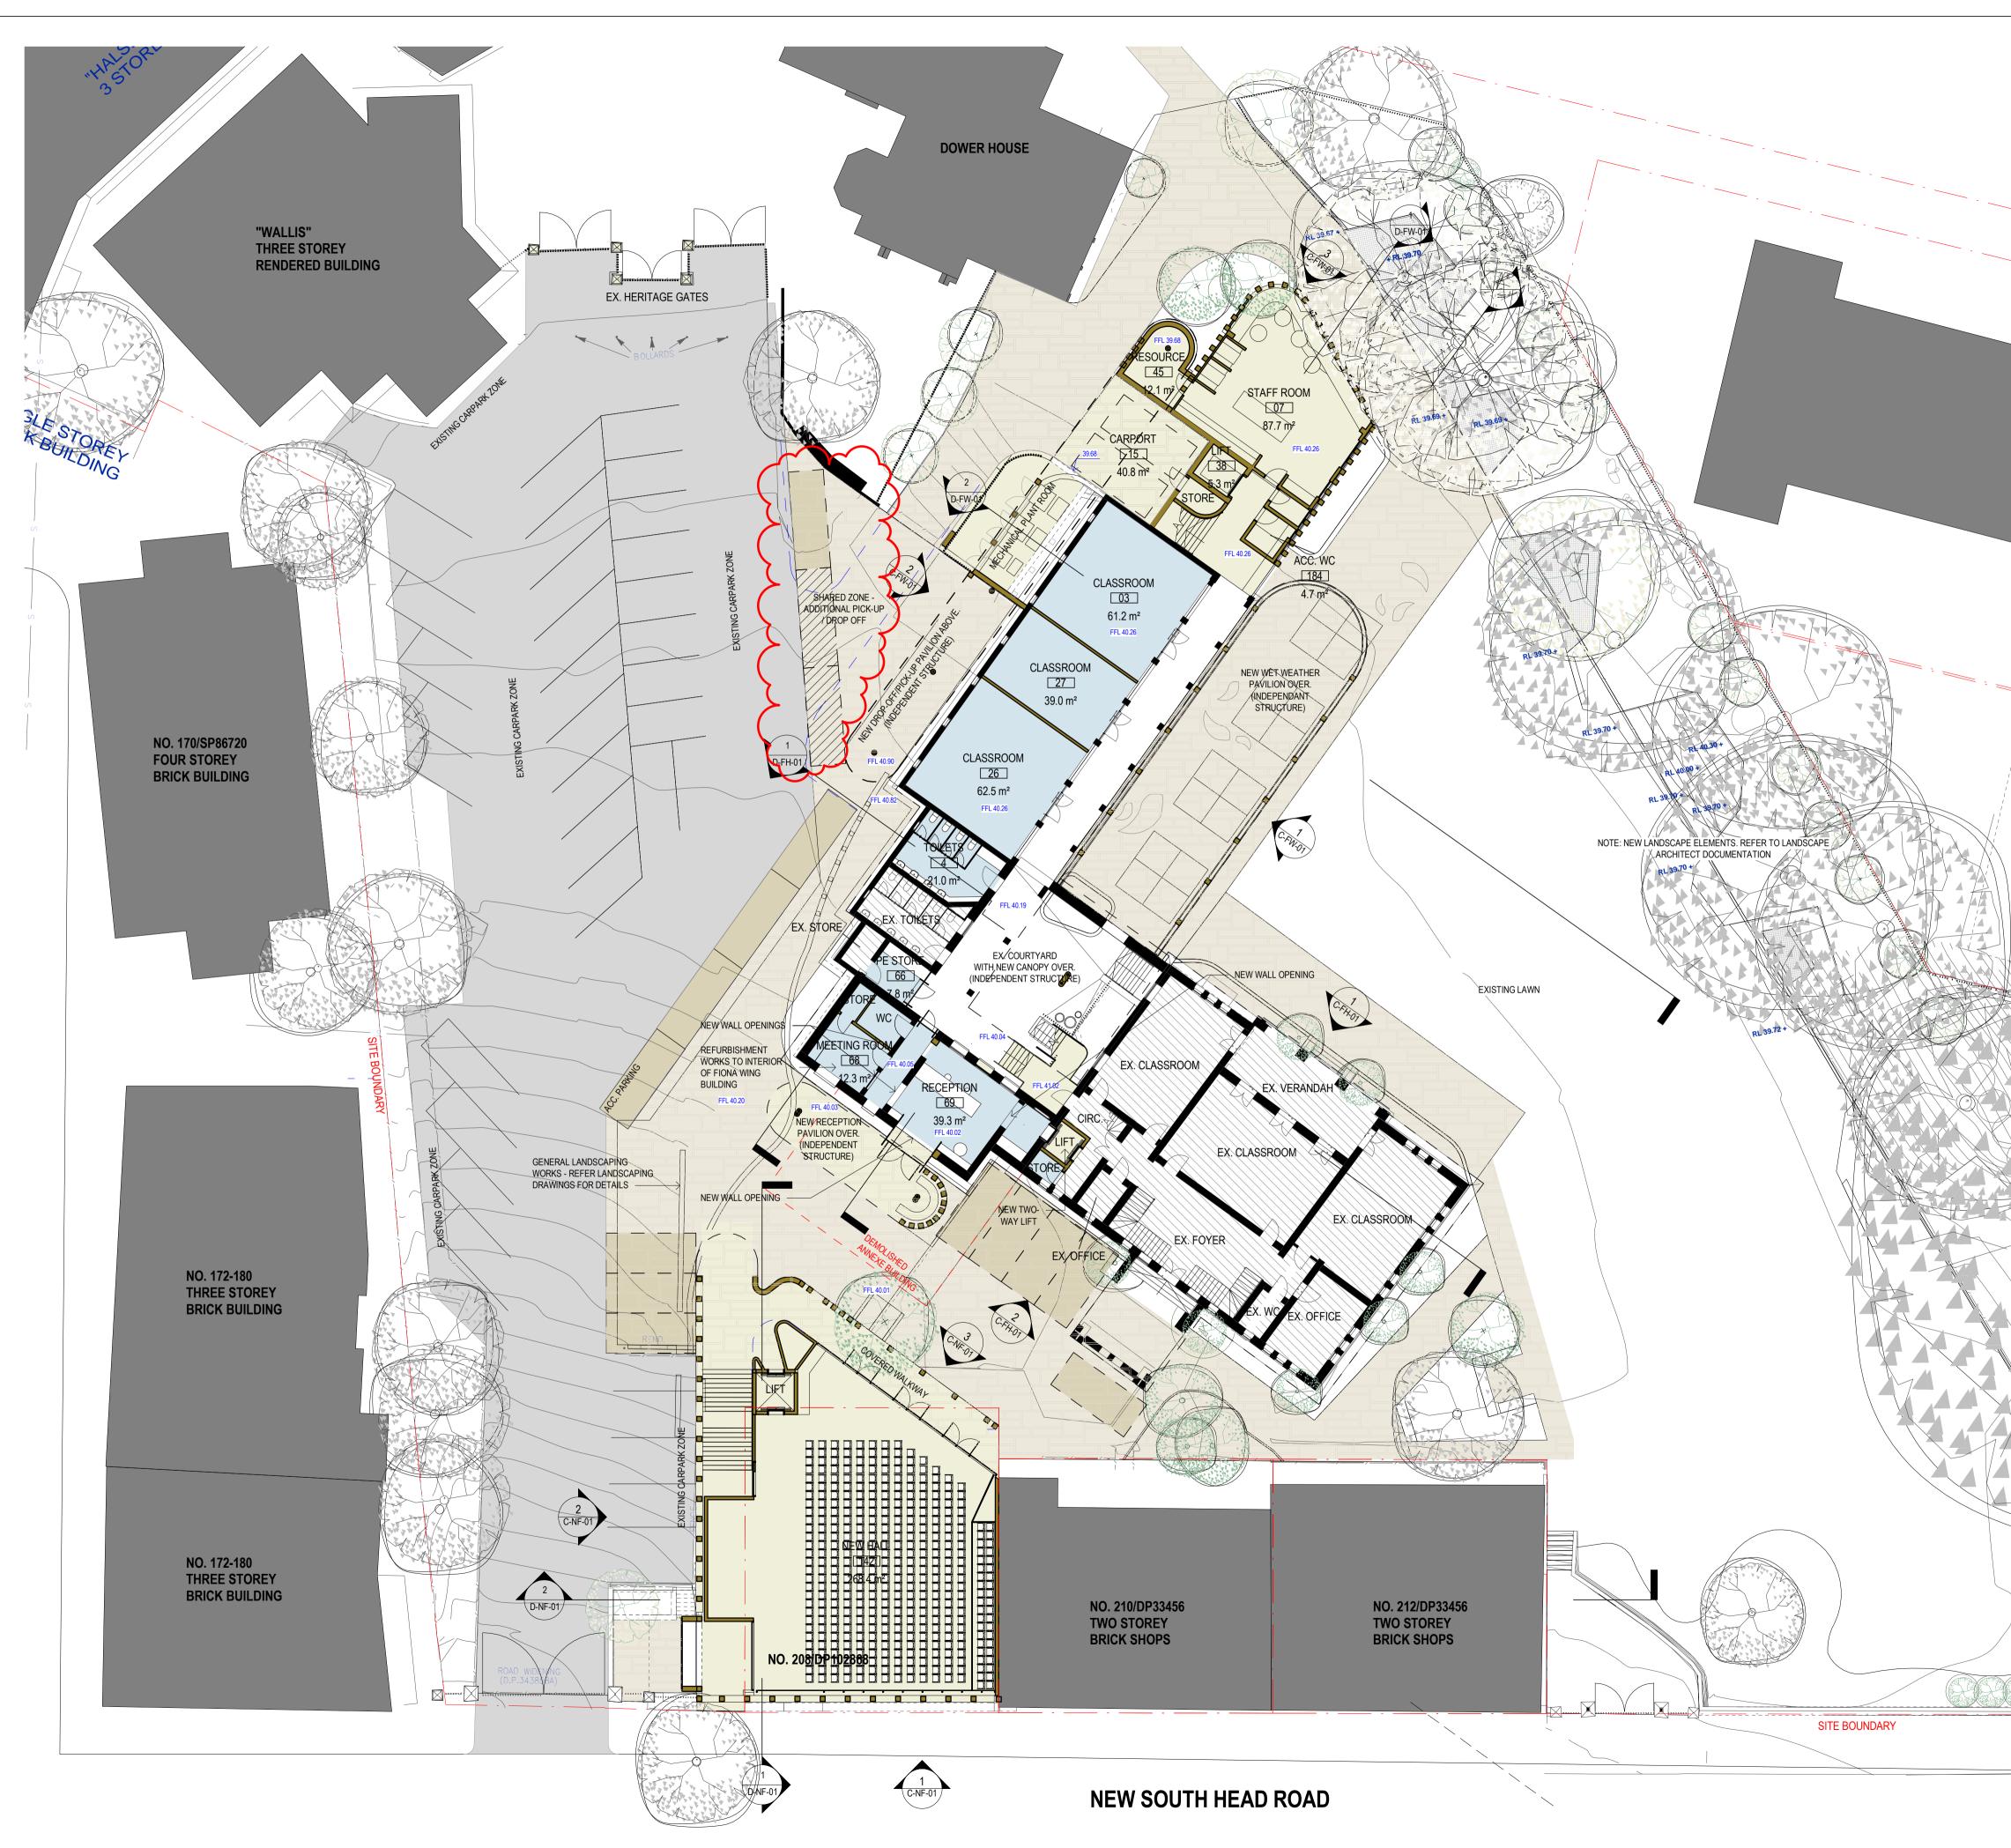

ASCHAM SCHOOL FIONA REDEVELOPMENT 188 & 208 NEW SOUTH HEAD ROAD, EDGECLIFF NSW

| SHEET NUMBER | SHEET NAME                    |
|--------------|-------------------------------|
| A-XX-01      | COVER SHEET                   |
| A-XX-02      | SITE PLAN                     |
| A-XX-03      | PROPOSED EXTERNAL FINISHES    |
| B-00-01      | FLOOR PLAN LOWER GROUND       |
| B-00-02      | FLOOR PLAN GROUND             |
| B-01-03      | FLOOR PLAN LEVEL 01           |
| B-02-04      | FLOOR PLAN LEVEL 02           |
| B-03-05      | ROOF PLAN                     |
| C-FH-01      | ELEVATIONS - FIONA HERITAGE   |
| C-FW-01      | ELEVATIONS - FIONA WING       |
| C-NF-01      | ELEVATIONS - NEW FIONA HALL   |
| D-FH-01      | SECTIONS - FIONA HERITAGE     |
| D-FW-01      | SECTIONS - FIONA WING         |
| D-NF-01      | SECTIONS - NEW FIONA HALL     |
| R-XX-01      | SHADOW DIAGRAM_PROPOSED 01    |
| R-XX-02      | SHADOW DIAGRAMS_COMPARISON 02 |
| R-XX-03      | SHADOW DIAGRAMS_COMPARISON 03 |
| U-XX-01      | DEMO PLAN - LOWER GROUND      |
| U-XX-02      | DEMO PLAN - GROUND            |
| U-XX-03      | DEMO PLAN - LEVEL 1           |
| U-XX-04      | DEMO PLAN - LEVEL 2           |
| U-XX-05      | DEMO ELEVATIONS               |