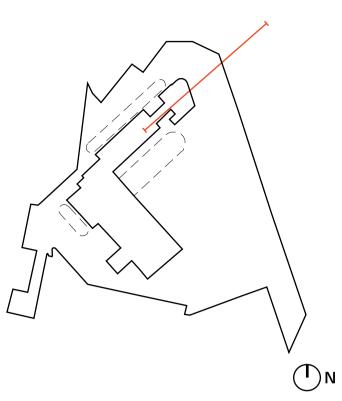

circ$ | Existing Trees to be removed                                                                 |
| $\bigcirc$ | Proposed Trees                                                                               |
|            |                                                                                              |

Key

Drawn GK

Checked AW

Date

1:250

29/06/21

Dwg.

21009\_DA- 3

Rev.





Ascham Fiona Client Architect BVN

**ASPECT Studios** 





A native planting palette cascading down the landscape embankment.

Drawn GK Checked AW Scale

Date

29/06/21

Dwg. Rev.

21009\_DA- 4





Indicative perspective | Terraced timber seating as outdoor learning space.

GK Drawn Checked AW

**ASPECT Studios** 

Architect BVN

Client

Ascham Fiona





Scale

Date

29/06/21

Dwg. Rev.









7

| BAY |                                                     |
|-----|-----------------------------------------------------|
|     |                                                     |
|     |                                                     |
|     |                                                     |
|     |                                                     |
|     | <br>Retained mature trees                           |
|     |                                                     |
|     | <br>Elevated platform for outdoor learning and play |
|     |                                                     |
|     |                                                     |
|     | <br>Landscape embankment with native planting       |
|     |