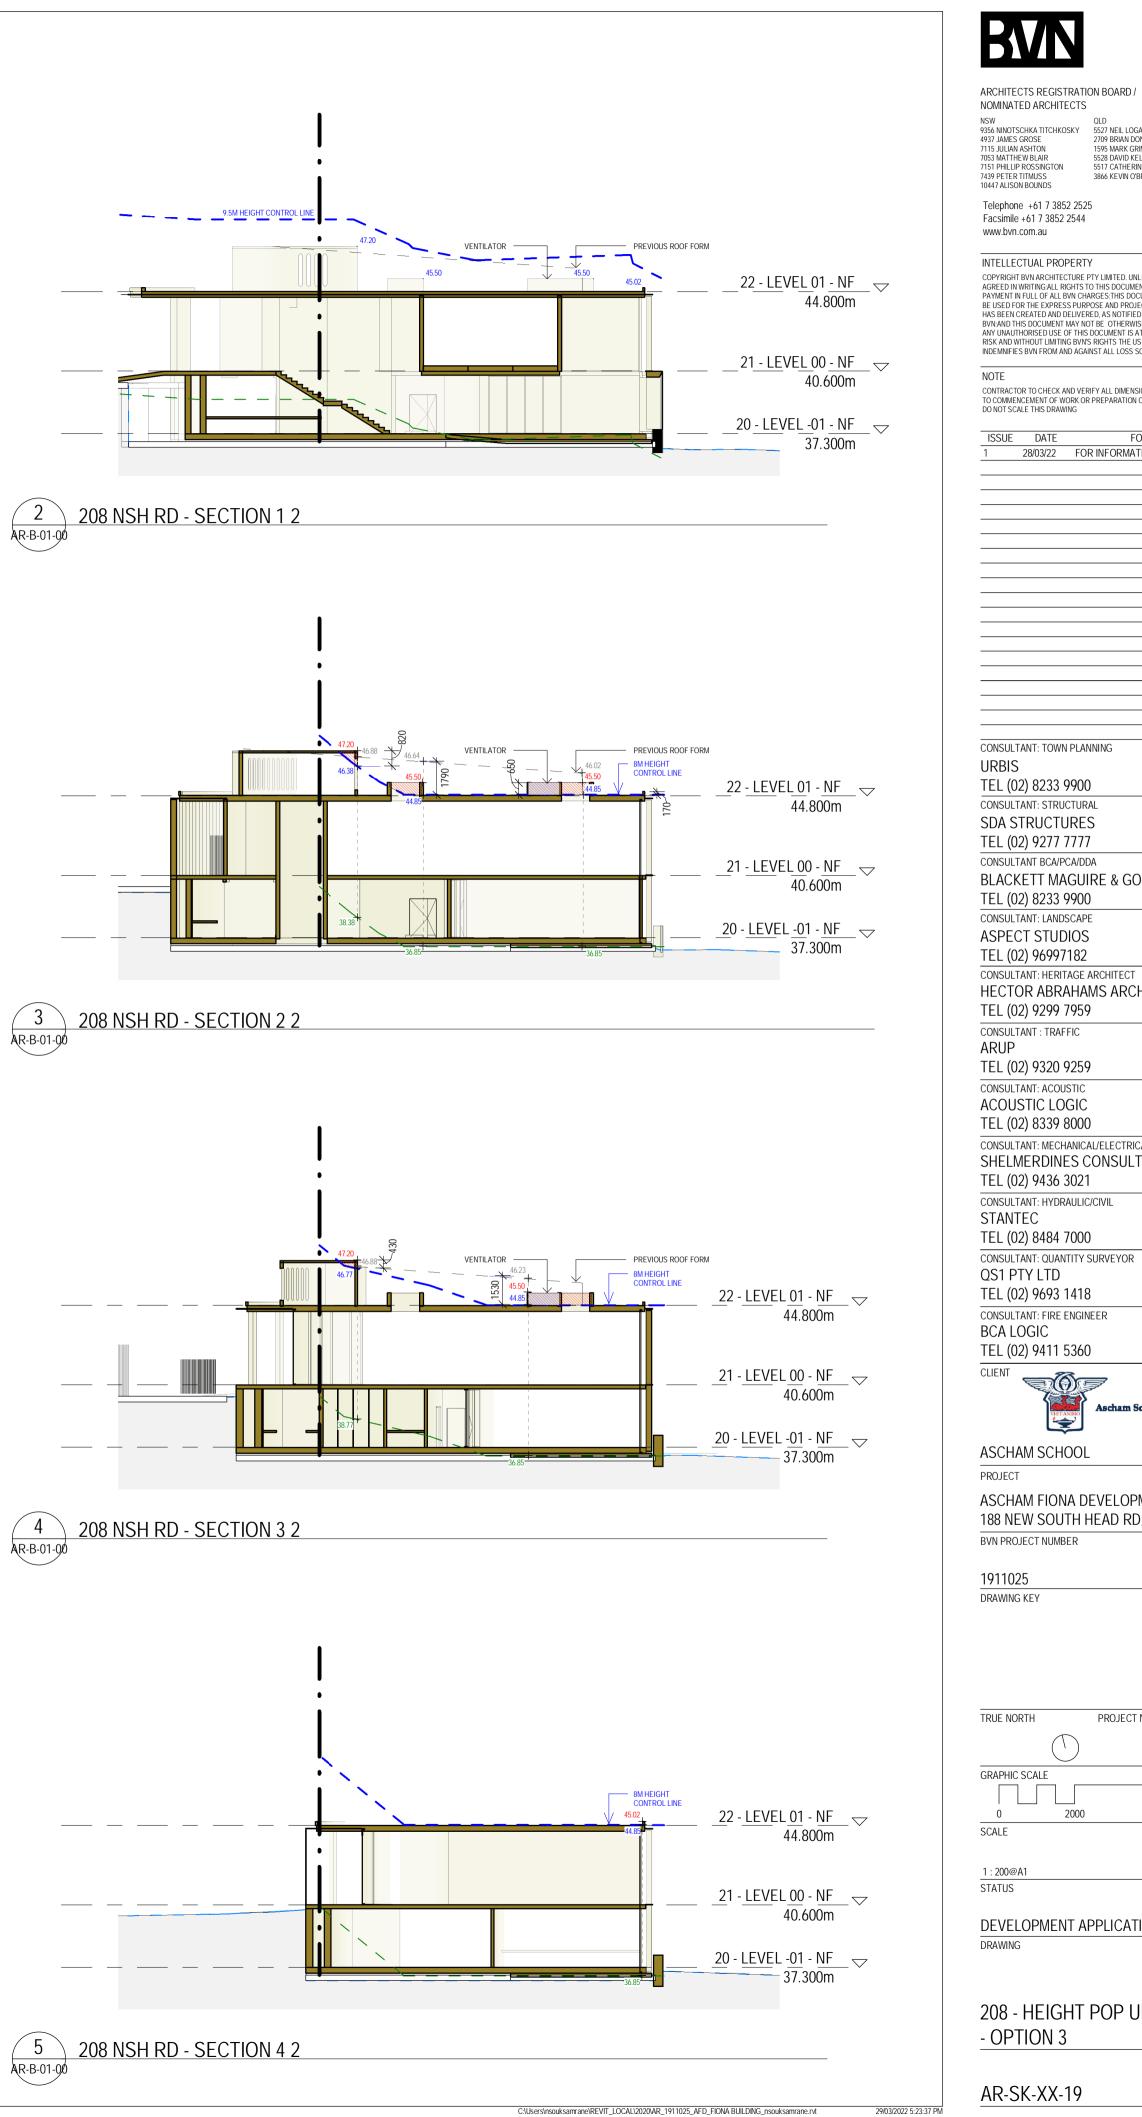

| ]  <br>)00 5000                                                                                           |
| 4 000           | DA1                      |                                                                                                           |
| 4 000           | DA1                      |                                                                                                           |

SECTIONS - NEW FIONA

ISSUE

HALL

13/05/2022 4:21:13 PM

AR-D-NF-01

| NO BUILDING | WORKS |
|-------------|-------|
|             |       |

REFURBISHMENT OF EXISTING

NEW BUILDING WORKS

EXISTING WALLS & SLABS

NEW WALLS & SLABS

NOTE - REFER LANDSCAPING DRAWINGS FOR LANDSCAPING WORKS

C:\Users\rqin\REVIT\_LOCAL\2020\AR\_1911025\_AFD\_FIONA BUILDING\_rebecca\_qin.rvt













| ISW<br>356 NINOTSCHKA TITCHKOSKY<br>937 JAMES GROSE<br>115 JULIAN ASHTON<br>053 MATTHEW BLAIR<br>151 PHILLIP ROSSINGTON<br>439 PETER TITMUSS<br>0447 ALISON BOUNDS<br>Telephone +61 7 3852 2525<br>Facsimile +61 7 3852 2544 | OLD<br>5527 NEIL LOGAN<br>2709 BRIAN DONOVAN<br>1595 MARK GRIMMER<br>5528 DAVID KELLY<br>5517 CATHERINE SKINNER<br>3866 KEVIN O'BRIEN                                                                                                                                |
|------------------------------------------------------------------------------------------------------------------------------------------------------------------------------------------------------------------------------|------------------------------------------------------------------------------