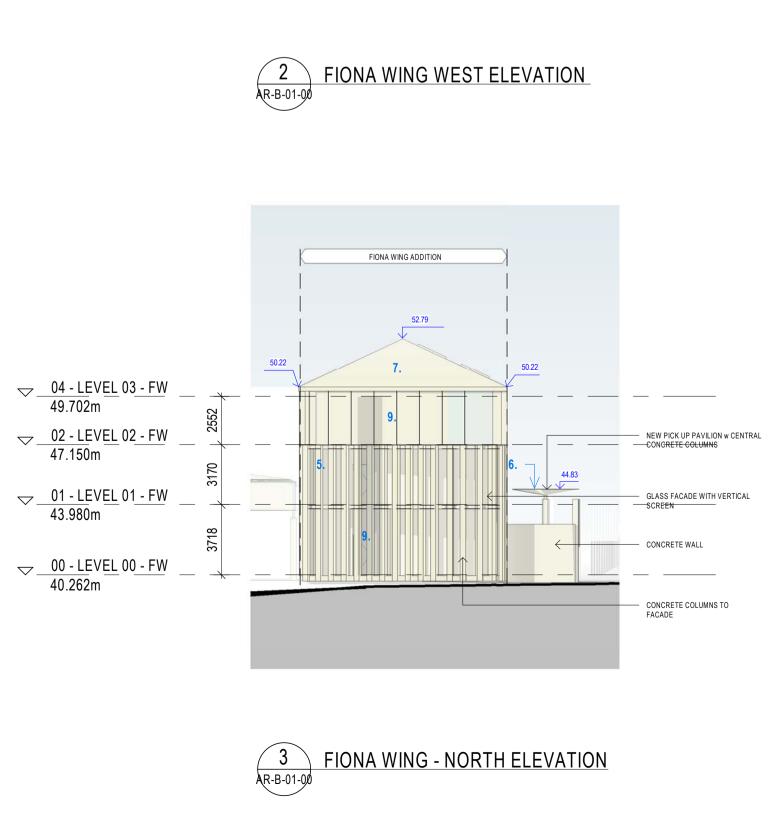

ASCHAM SCHOOL FIONA REDEVELOPMENT 188 & 208 NEW SOUTH HEAD ROAD, EDGECLIFF NSW

| SHEET NUMBER | SHEET NAME                    |
|--------------|-------------------------------|
| A-XX-01      | COVER SHEET                   |
| A-XX-02      | SITE PLAN                     |
| A-XX-03      | PROPOSED EXTERNAL FINISHES    |
| B-00-01      | FLOOR PLAN LOWER GROUND       |
| B-00-02      | FLOOR PLAN GROUND             |
| B-01-03      | FLOOR PLAN LEVEL 01           |
| B-02-04      | FLOOR PLAN LEVEL 02           |
| B-03-05      | ROOF PLAN                     |
| C-FH-01      | ELEVATIONS - FIONA HERITAGE   |
| C-FW-01      | ELEVATIONS - FIONA WING       |
| C-NF-01      | ELEVATIONS - NEW FIONA HALL   |
| D-FH-01      | SECTIONS - FIONA HERITAGE     |
| D-FW-01      | SECTIONS - FIONA WING         |
| D-NF-01      | SECTIONS - NEW FIONA HALL     |
| R-XX-01      | SHADOW DIAGRAM_PROPOSED 01    |
| R-XX-02      | SHADOW DIAGRAMS_COMPARISON 02 |
| R-XX-03      | SHADOW DIAGRAMS_COMPARISON 03 |
| U-XX-01      | DEMO PLAN - LOWER GROUND      |
| U-XX-02      | DEMO PLAN - GROUND            |
| U-XX-03      | DEMO PLAN - LEVEL 1           |
| U-XX-04      | DEMO PLAN - LEVEL 2           |
| U-XX-05      | DEMO ELEVATIONS               |