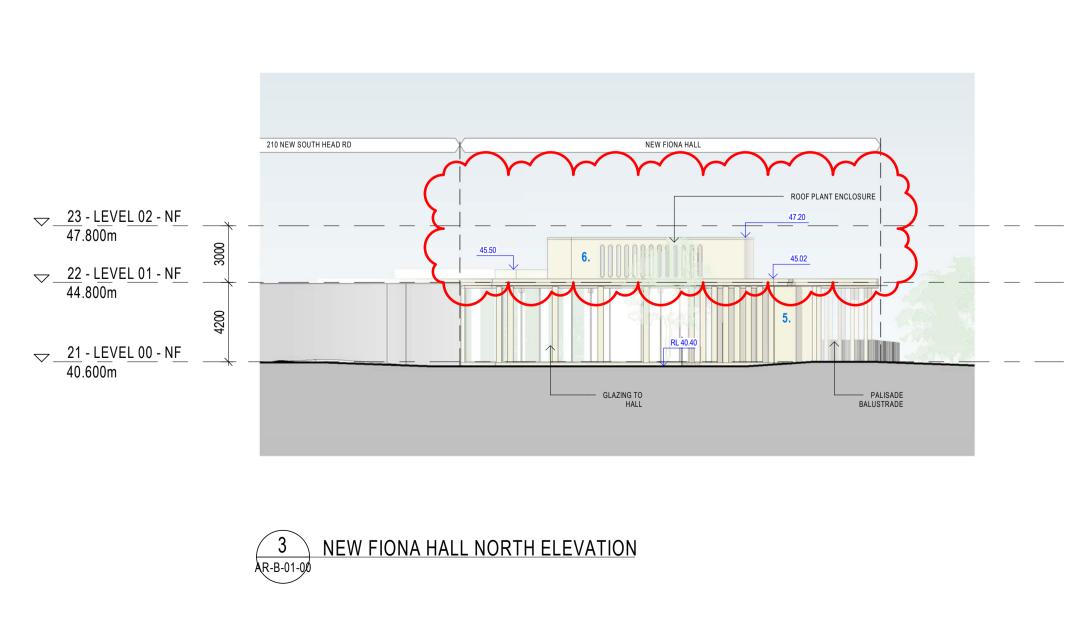

|
|                         |                                                                                                                                    |
| SCALE<br>1:200<br>STATU |                                                                                                                                    |

ISSUE

AR-C-FW-01

| NO BUILDING WOR | K |
|-----------------|---|
|-----------------|---|

REFURBISHMENT OF EXISTING

NEW BUILDING WORKS

EXISTING WALLS & SLABS

NEW WALLS & SLABS

NOTE - REFER LANDSCAPING DRAWINGS FOR LANDSCAPING WORKS C:Users/rgin/REVIT\_LOCAL/2020/AR\_1911025\_AFD\_FIONA BUILDING\_rebecca\_gin.rvt 13/05/2022 4:20:19 PM











|                                                                                                    | ARCHITECTS REGISTRATION BOARD /<br>NOMINATED ARCHITECTS                                                                                                                               |
|----------------------------------------------------------------------------------------------------|---------------------------------------------------------------------------------------------------------------------------------------------------------------------------------------|
|                                                                                                    | NSW QLD<br>9356 NINOTSCHKA TITCHKOSKY 5527 NEIL LOGAN<br>4937 JAMES GROSE 2709 BRIAN DONOVAN