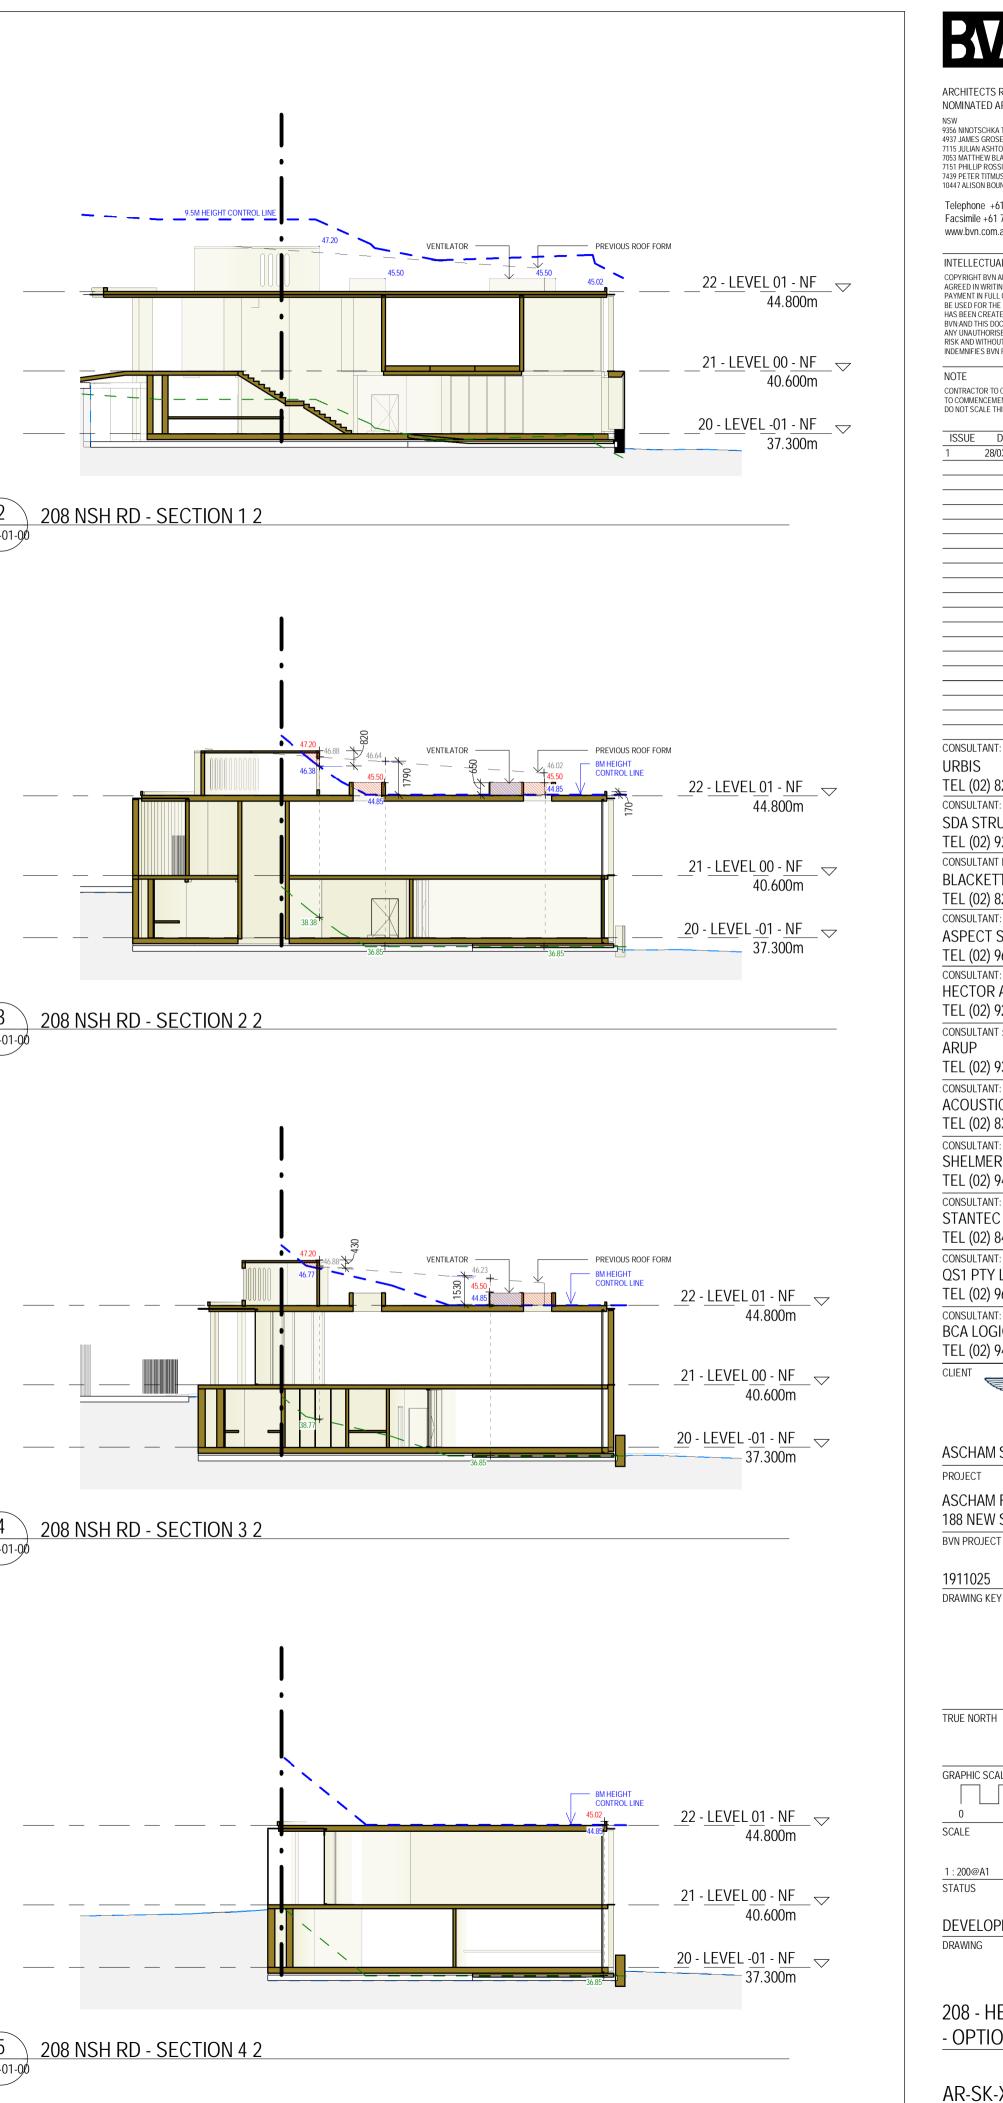

ASCHAM SCHOOL FIONA REDEVELOPMENT 188 & 208 NEW SOUTH HEAD ROAD, EDGECLIFF NSW

| SHEET NUMBER | SHEET NAME                    |
|--------------|-------------------------------|
| A-XX-01      | COVER SHEET                   |
| A-XX-02      | SITE PLAN                     |
| A-XX-03      | PROPOSED EXTERNAL FINISHES    |
| B-00-01      | FLOOR PLAN LOWER GROUND       |
| B-00-02      | FLOOR PLAN GROUND             |
| B-01-03      | FLOOR PLAN LEVEL 01           |
| B-02-04      | FLOOR PLAN LEVEL 02           |
| B-03-05      | ROOF PLAN                     |
| C-FH-01      | ELEVATIONS - FIONA HERITAGE   |
| C-FW-01      | ELEVATIONS - FIONA WING       |
| C-NF-01      | ELEVATIONS - NEW FIONA HALL   |
| D-FH-01      | SECTIONS - FIONA HERITAGE     |
| D-FW-01      | SECTIONS - FIONA WING         |
| D-NF-01      | SECTIONS - NEW FIONA HALL     |
| R-XX-01      | SHADOW DIAGRAM_PROPOSED 01    |
| R-XX-02      | SHADOW DIAGRAMS_COMPARISON 02 |
| R-XX-03      | SHADOW DIAGRAMS_COMPARISON 03 |
| U-XX-01      | DEMO PLAN - LOWER GROUND      |
| U-XX-02      | DEMO PLAN - GROUND            |
| U-XX-03      | DEMO PLAN - LEVEL 1           |
| U-XX-04      | DEMO PLAN - LEVEL 2           |
| U-XX-05      | DEMO ELEVATIONS               |