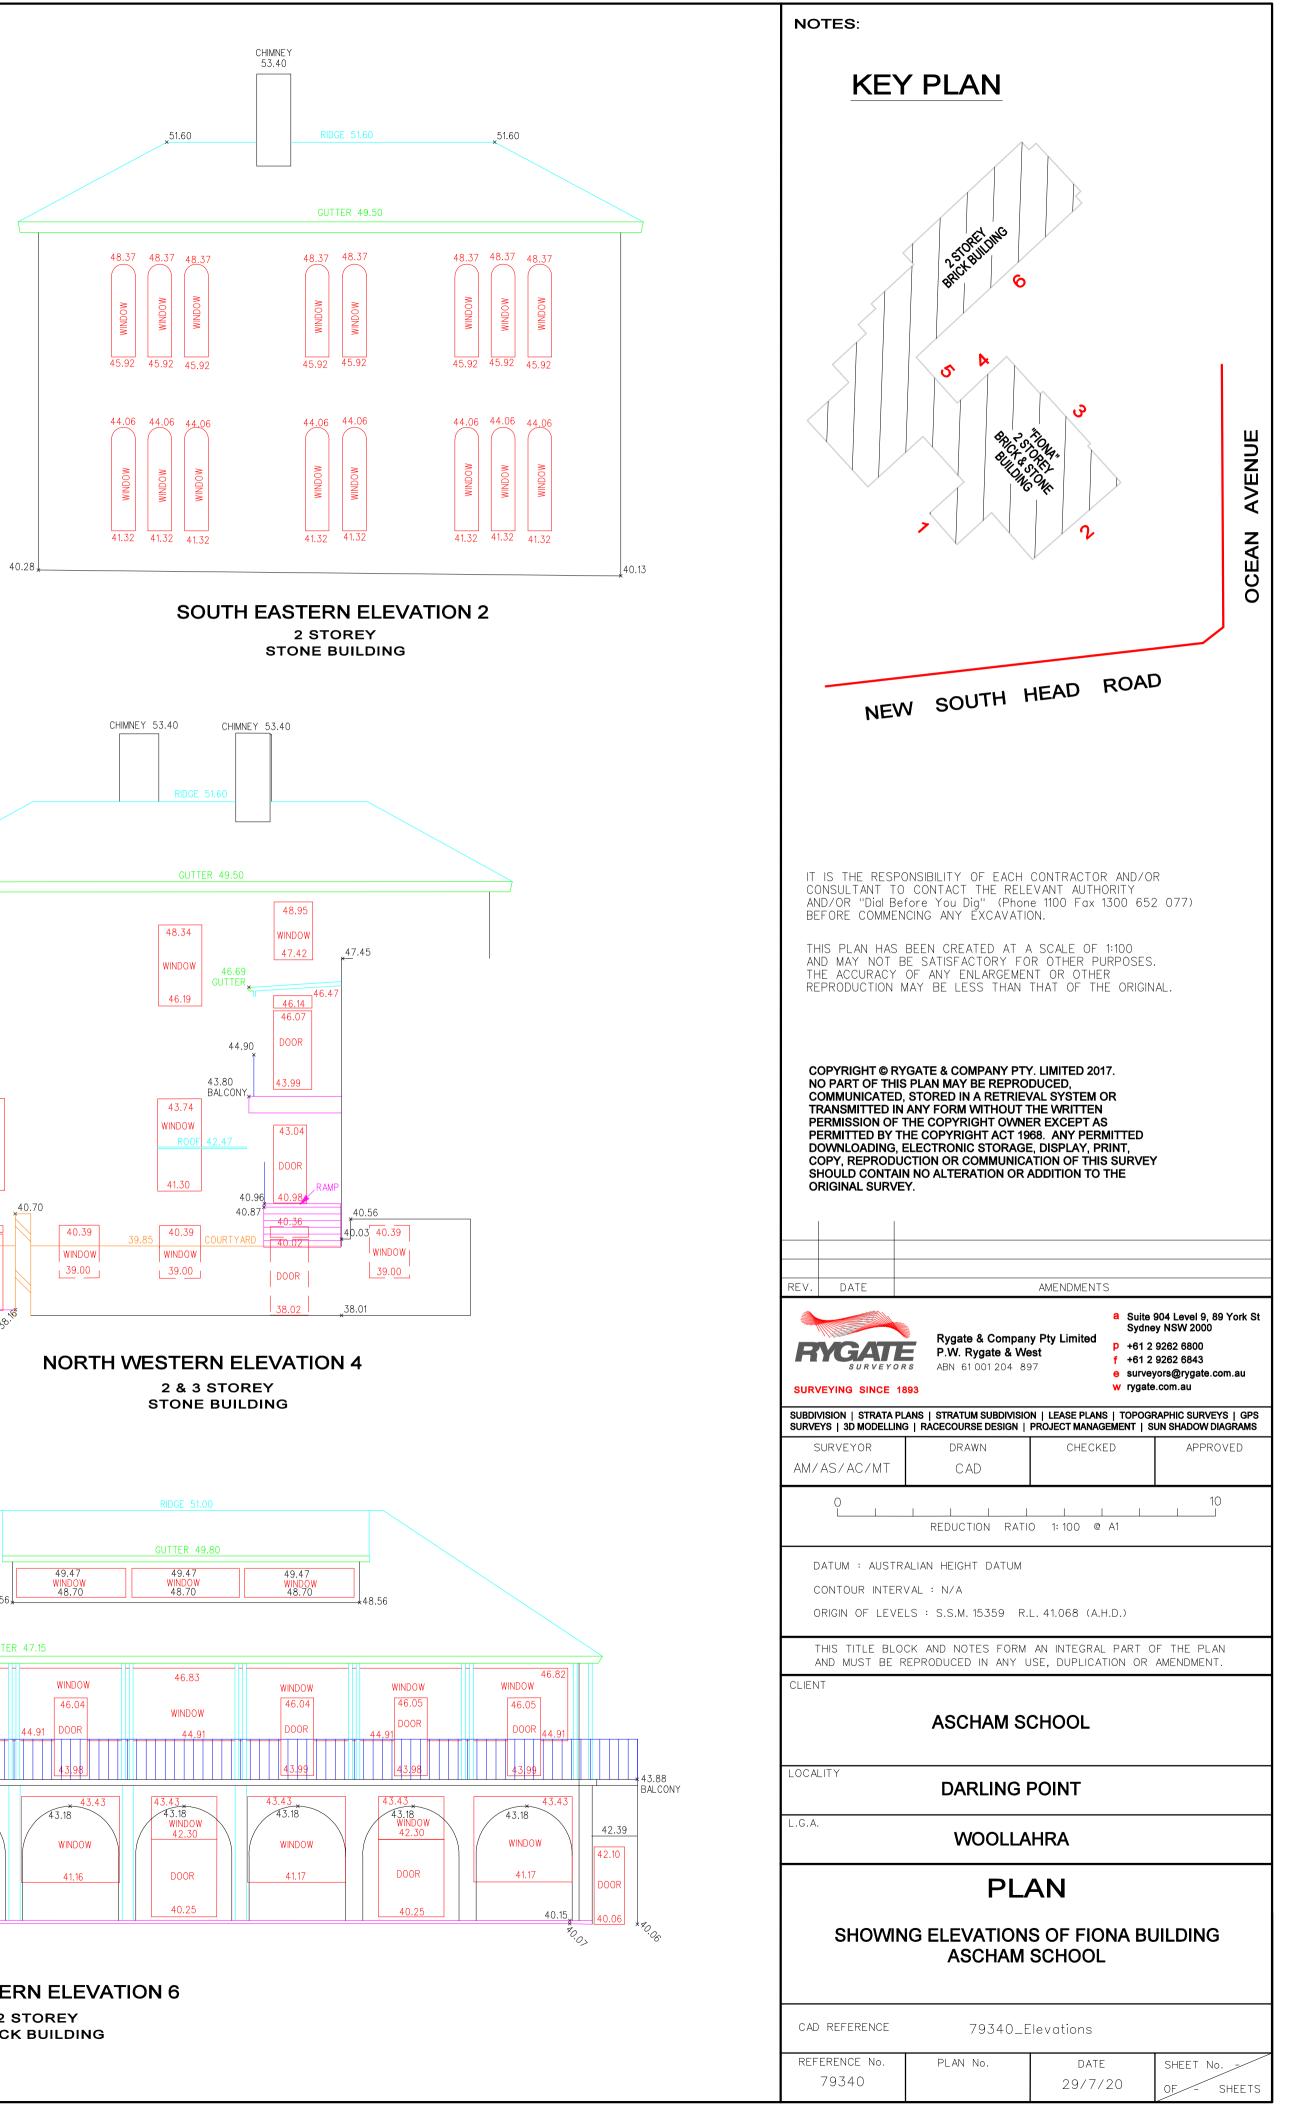

ASCHAM SCHOOL FIONA REDEVELOPMENT 188 & 208 NEW SOUTH HEAD ROAD, EDGECLIFF NSW

| SHEET NUMBER | SHEET NAME                    |
|--------------|-------------------------------|
| A-XX-01      | COVER SHEET                   |
| A-XX-02      | SITE PLAN                     |
| A-XX-03      | PROPOSED EXTERNAL FINISHES    |
| B-00-01      | FLOOR PLAN LOWER GROUND       |
| B-00-02      | FLOOR PLAN GROUND             |
| B-01-03      | FLOOR PLAN LEVEL 01           |
| B-02-04      | FLOOR PLAN LEVEL 02           |
| B-03-05      | ROOF PLAN                     |
| C-FH-01      | ELEVATIONS - FIONA HERITAGE   |
| C-FW-01      | ELEVATIONS - FIONA WING       |
| C-NF-01      | ELEVATIONS - NEW FIONA HALL   |
| D-FH-01      | SECTIONS - FIONA HERITAGE     |
| D-FW-01      | SECTIONS - FIONA WING         |
| D-NF-01      | SECTIONS - NEW FIONA HALL     |
| R-XX-01      | SHADOW DIAGRAM_PROPOSED 01    |
| R-XX-02      | SHADOW DIAGRAMS_COMPARISON 02 |
| R-XX-03      | SHADOW DIAGRAMS_COMPARISON 03 |
| U-XX-01      | DEMO PLAN - LOWER GROUND      |
| U-XX-02      | DEMO PLAN - GROUND            |
| U-XX-03      | DEMO PLAN - LEVEL 1           |
| U-XX-04      | DEMO PLAN - LEVEL 2           |
| U-XX-05      | DEMO ELEVATIONS               |

### A - INTRODUCTORY A - INTRODUCTORY A - INTRODUCTORY B - PLANS **C - ELEVATIONS** C - ELEVATIONS C - ELEVATIONS D - SECTIONS D - SECTIONS D - SECTIONS R - MISCELLANEOUS R - MISCELLANEOUS R - MISCELLANEOUS **U - DEMOLITION PLANS U - DEMOLITION PLANS**

**U - DEMOLITION PLANS** 

U - DEMOLITION PLANS U - DEMOLITION PLANS

C:\Users\nsouksamrane\REVIT\_LOCAL\2020\AR\_1911025\_AFD\_FIONA BUILDING\_nsouksamrane.rvt

**INFORMATION TYPE** 

DRAWING KEY

@A1 STATUS

17/06/2022 10:45:34 AM