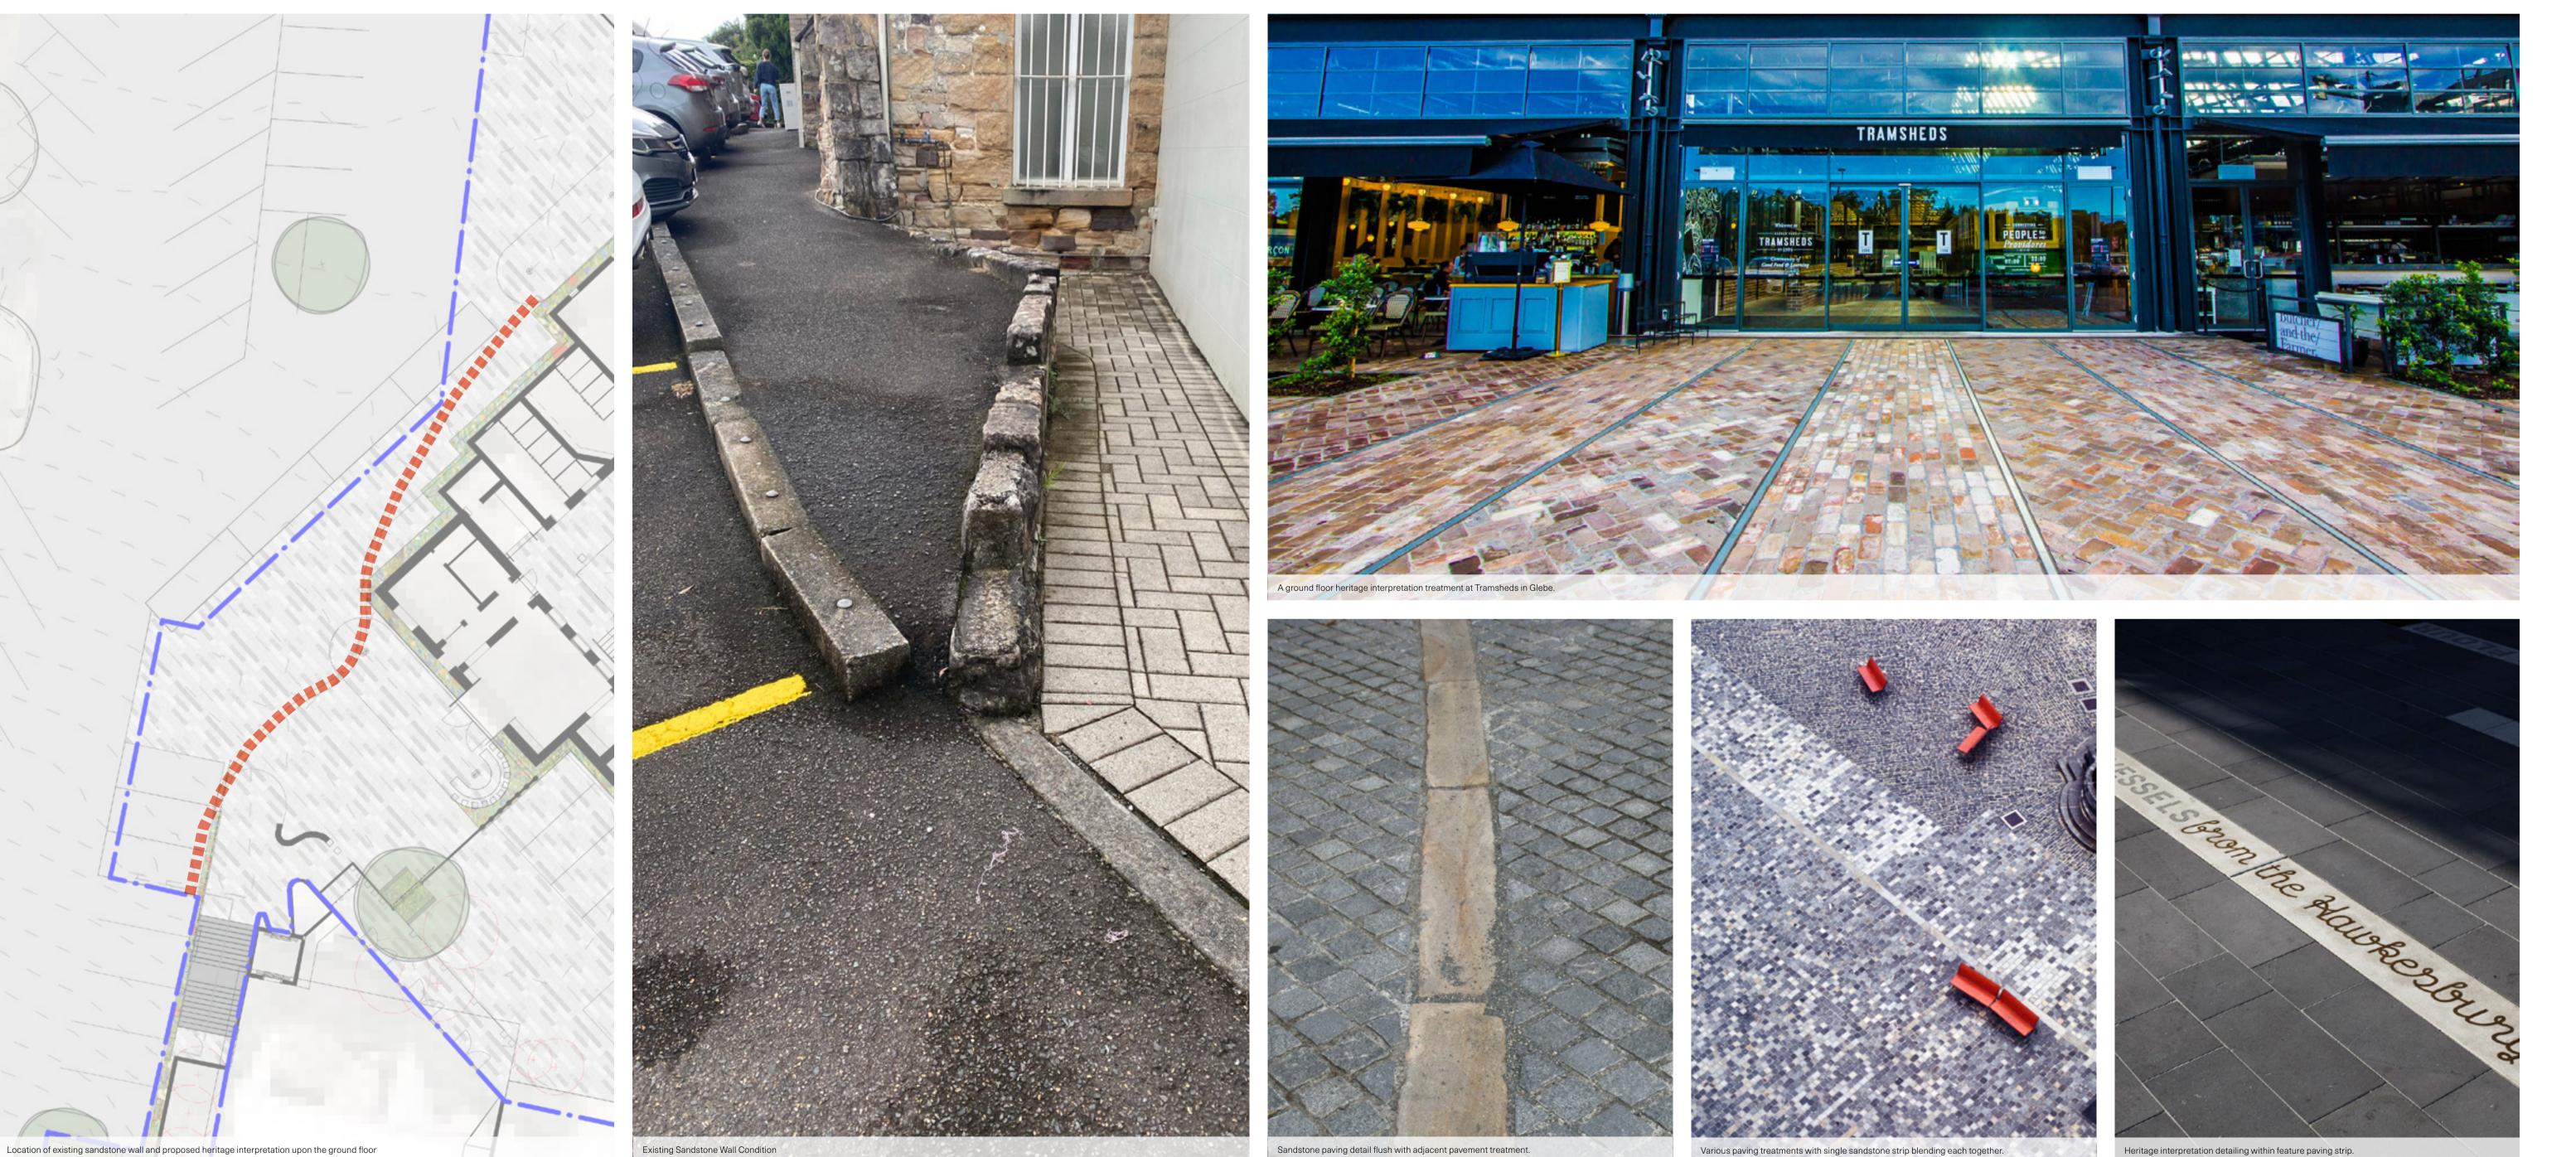

ASCHAM SCHOOL FIONA REDEVELOPMENT 188 & 208 NEW SOUTH HEAD ROAD, EDGECLIFF NSW

| SHEET NUMBER | SHEET NAME                    |
|--------------|-------------------------------|
| A-XX-01      | COVER SHEET                   |
| A-XX-02      | SITE PLAN                     |
| A-XX-03      | PROPOSED EXTERNAL FINISHES    |
| B-00-01      | FLOOR PLAN LOWER GROUND       |
| B-00-02      | FLOOR PLAN GROUND             |
| B-01-03      | FLOOR PLAN LEVEL 01           |
| B-02-04      | FLOOR PLAN LEVEL 02           |
| B-03-05      | ROOF PLAN                     |
| C-FH-01      | ELEVATIONS - FIONA HERITAGE   |
| C-FW-01      | ELEVATIONS - FIONA WING       |
| C-NF-01      | ELEVATIONS - NEW FIONA HALL   |
| D-FH-01      | SECTIONS - FIONA HERITAGE     |
| D-FW-01      | SECTIONS - FIONA WING         |
| D-NF-01      | SECTIONS - NEW FIONA HALL     |
| R-XX-01      | SHADOW DIAGRAM_PROPOSED 01    |
| R-XX-02      | SHADOW DIAGRAMS_COMPARISON 02 |
| R-XX-03      | SHADOW DIAGRAMS_COMPARISON 03 |
| U-XX-01      | DEMO PLAN - LOWER GROUND      |
| U-XX-02      | DEMO PLAN - GROUND            |
| U-XX-03      | DEMO PLAN - LEVEL 1           |
| U-XX-04      | DEMO PLAN - LEVEL 2           |
| U-XX-05      | DEMO ELEVATIONS               |