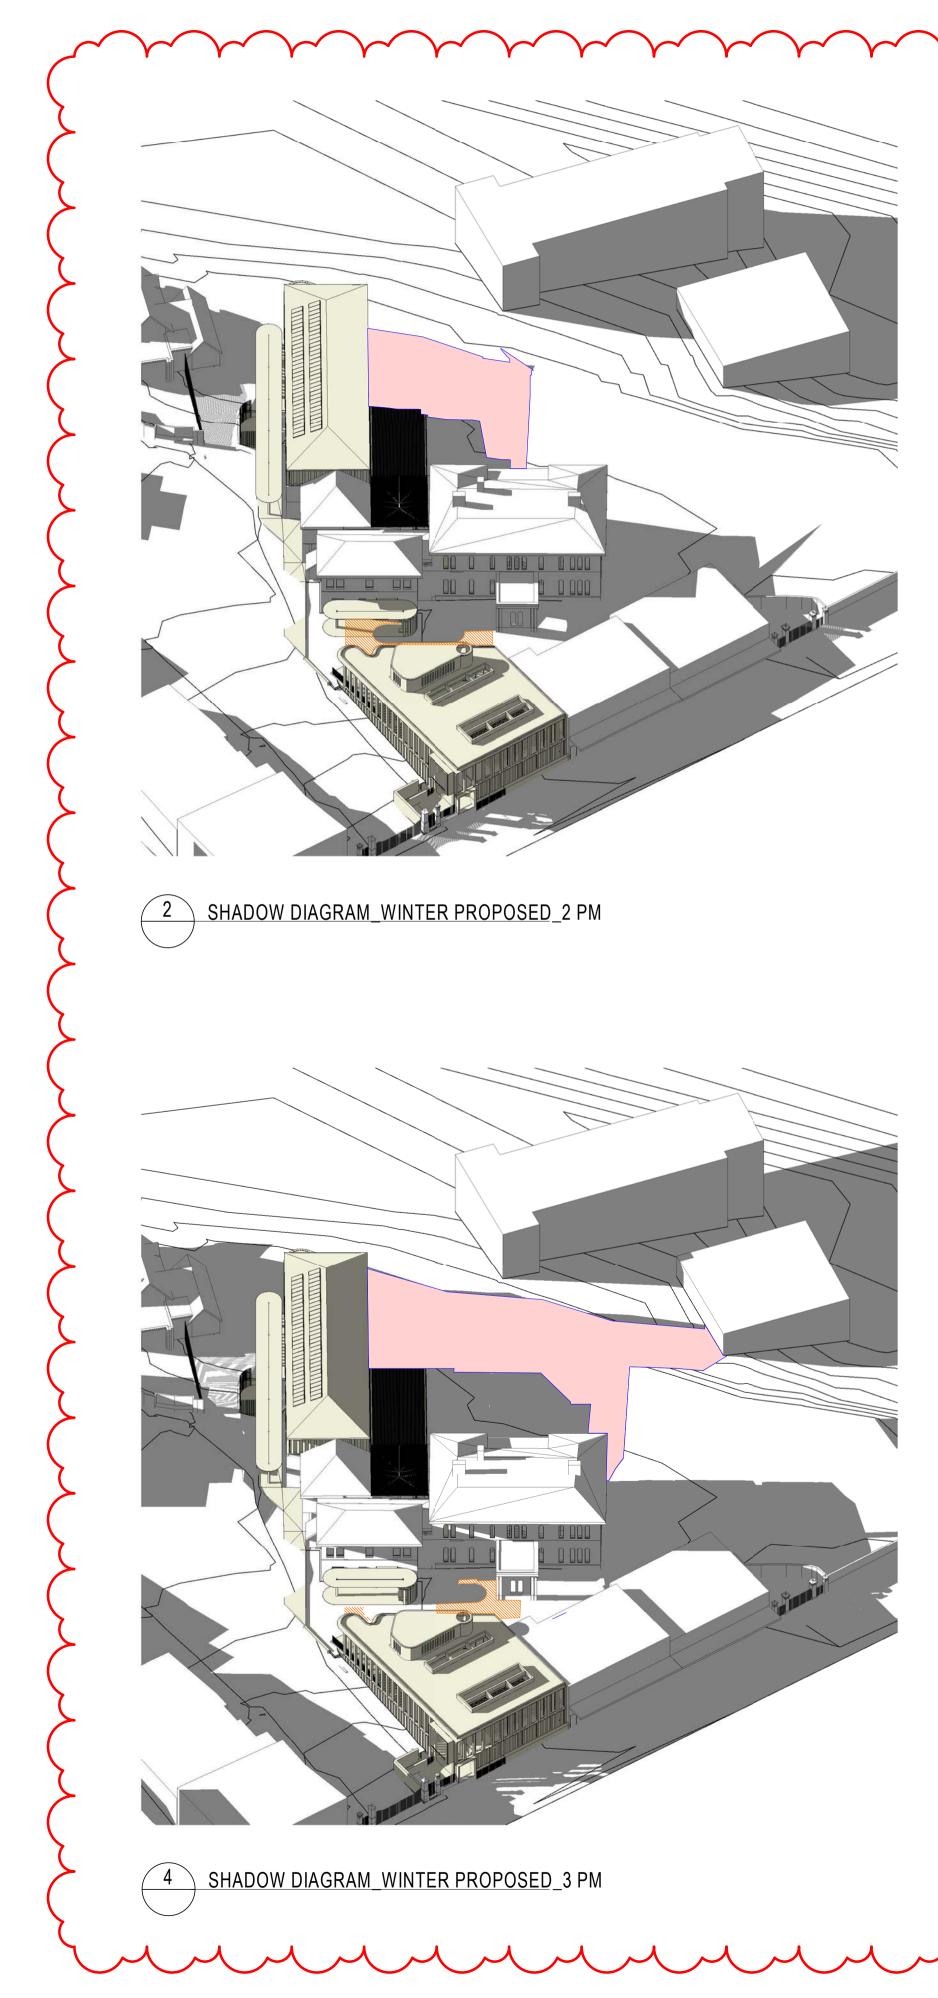

ASCHAM SCHOOL FIONA REDEVELOPMENT 188 & 208 NEW SOUTH HEAD ROAD, EDGECLIFF NSW

| SHEET NUMBER | SHEET NAME                    |
|--------------|-------------------------------|
| A-XX-01      | COVER SHEET                   |
| A-XX-02      | SITE PLAN                     |
| A-XX-03      | PROPOSED EXTERNAL FINISHES    |
| B-00-01      | FLOOR PLAN LOWER GROUND       |
| B-00-02      | FLOOR PLAN GROUND             |
| B-01-03      | FLOOR PLAN LEVEL 01           |
| B-02-04      | FLOOR PLAN LEVEL 02           |
| B-03-05      | ROOF PLAN                     |
| C-FH-01      | ELEVATIONS - FIONA HERITAGE   |
| C-FW-01      | ELEVATIONS - FIONA WING       |
| C-NF-01      | ELEVATIONS - NEW FIONA HALL   |
| D-FH-01      | SECTIONS - FIONA HERITAGE     |
| D-FW-01      | SECTIONS - FIONA WING         |
| D-NF-01      | SECTIONS - NEW FIONA HALL     |
| R-XX-01      | SHADOW DIAGRAM_PROPOSED 01    |
| R-XX-02      | SHADOW DIAGRAMS_COMPARISON 02 |
| R-XX-03      | SHADOW DIAGRAMS_COMPARISON 03 |
| U-XX-01      | DEMO PLAN - LOWER GROUND      |
| U-XX-02      | DEMO PLAN - GROUND            |
| U-XX-03      | DEMO PLAN - LEVEL 1           |
| U-XX-04      | DEMO PLAN - LEVEL 2           |
| U-XX-05      | DEMO ELEVATIONS               |