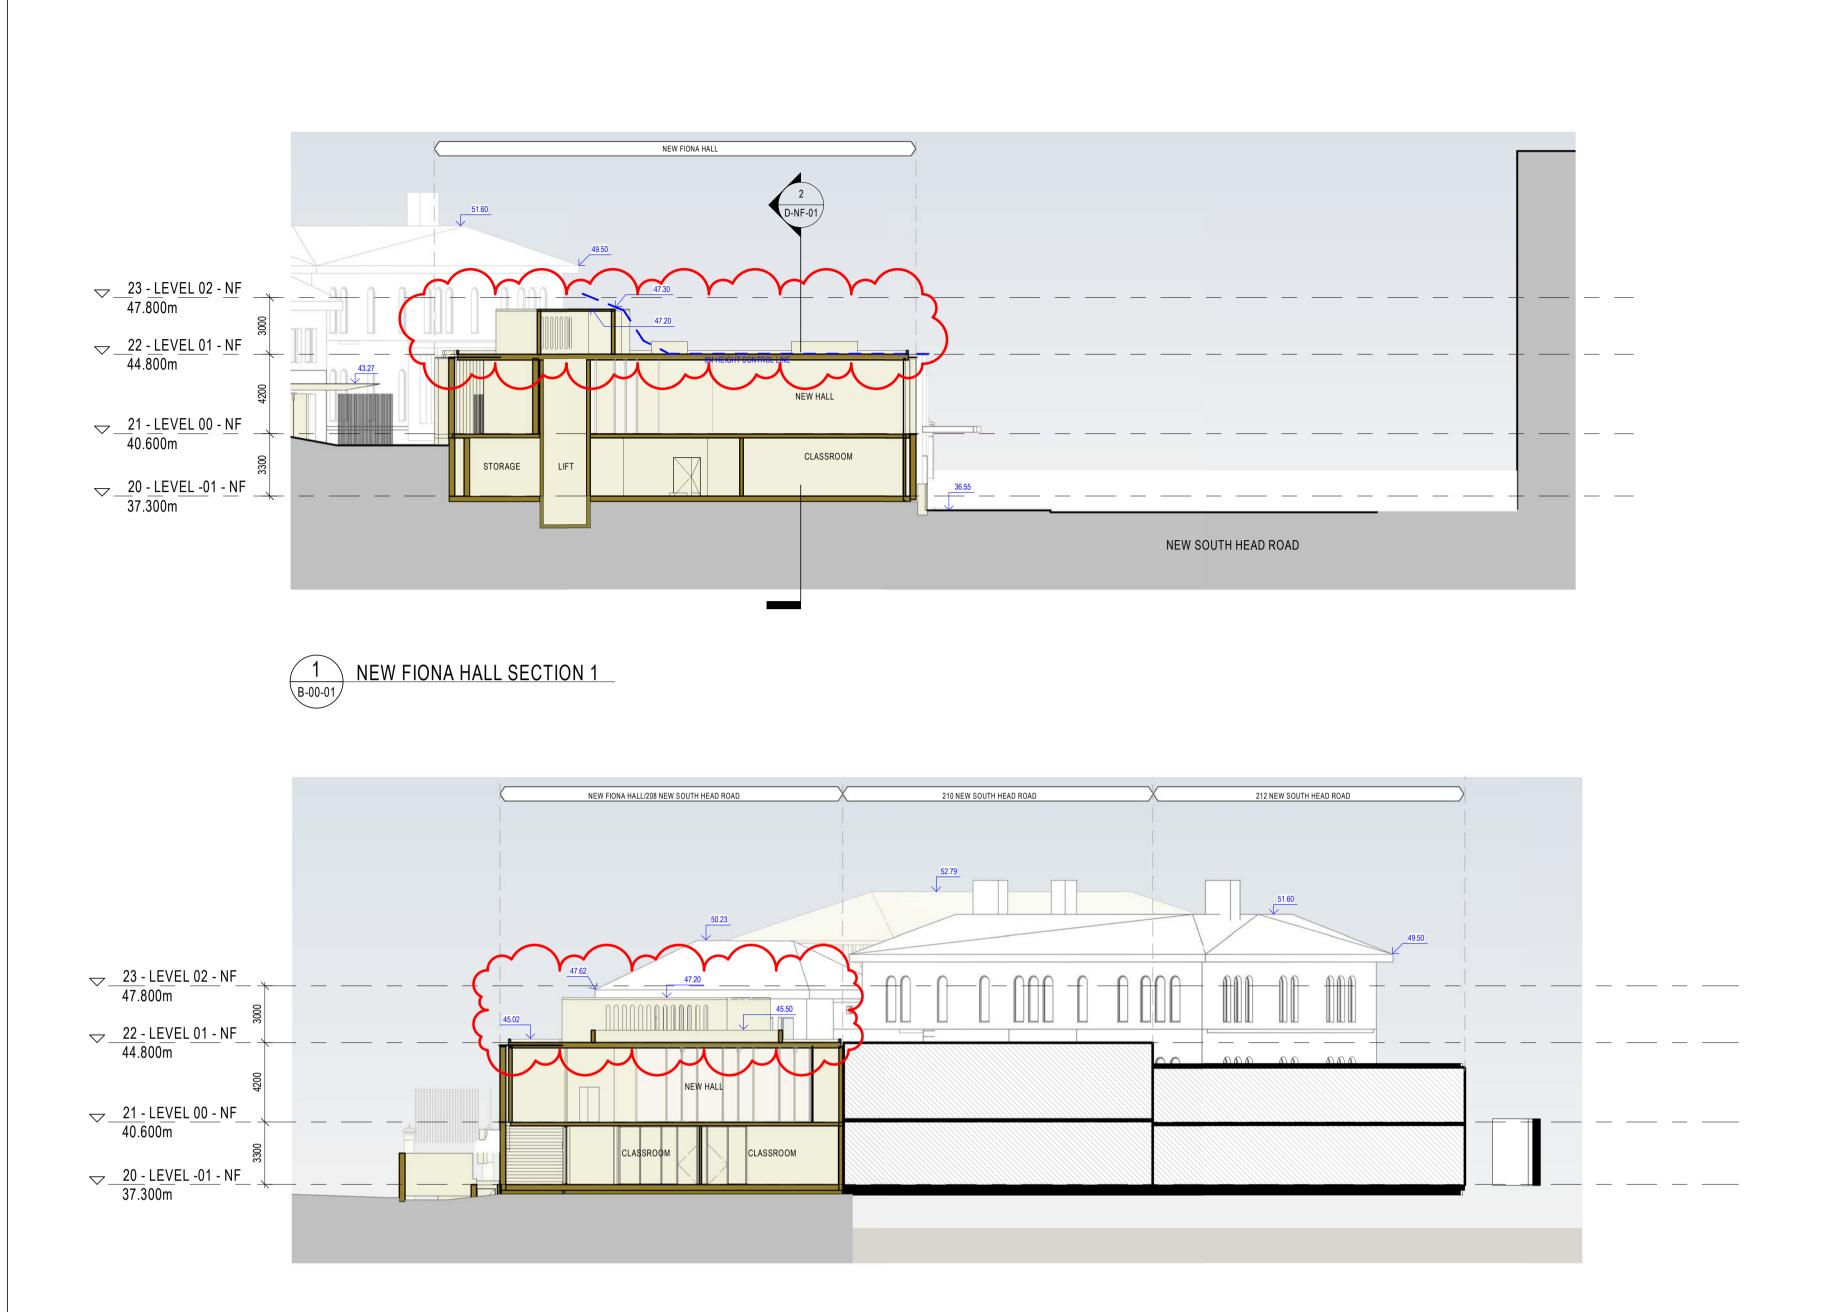

ASCHAM SCHOOL FIONA REDEVELOPMENT 188 & 208 NEW SOUTH HEAD ROAD, EDGECLIFF NSW

| SHEET NUMBER | SHEET NAME                    |
|--------------|-------------------------------|
| A-XX-01      | COVER SHEET                   |
| A-XX-02      | SITE PLAN                     |
| A-XX-03      | PROPOSED EXTERNAL FINISHES    |
| B-00-01      | FLOOR PLAN LOWER GROUND       |
| B-00-02      | FLOOR PLAN GROUND             |
| B-01-03      | FLOOR PLAN LEVEL 01           |
| B-02-04      | FLOOR PLAN LEVEL 02           |
| B-03-05      | ROOF PLAN                     |
| C-FH-01      | ELEVATIONS - FIONA HERITAGE   |
| C-FW-01      | ELEVATIONS - FIONA WING       |
| C-NF-01      | ELEVATIONS - NEW FIONA HALL   |
| D-FH-01      | SECTIONS - FIONA HERITAGE     |
| D-FW-01      | SECTIONS - FIONA WING         |
| D-NF-01      | SECTIONS - NEW FIONA HALL     |
| R-XX-01      | SHADOW DIAGRAM_PROPOSED 01    |
| R-XX-02      | SHADOW DIAGRAMS_COMPARISON 02 |
| R-XX-03      | SHADOW DIAGRAMS_COMPARISON 03 |
| U-XX-01      | DEMO PLAN - LOWER GROUND      |
| U-XX-02      | DEMO PLAN - GROUND            |
| U-XX-03      | DEMO PLAN - LEVEL 1           |
| U-XX-04      | DEMO PLAN - LEVEL 2           |
| U-XX-05      | DEMO ELEVATIONS               |