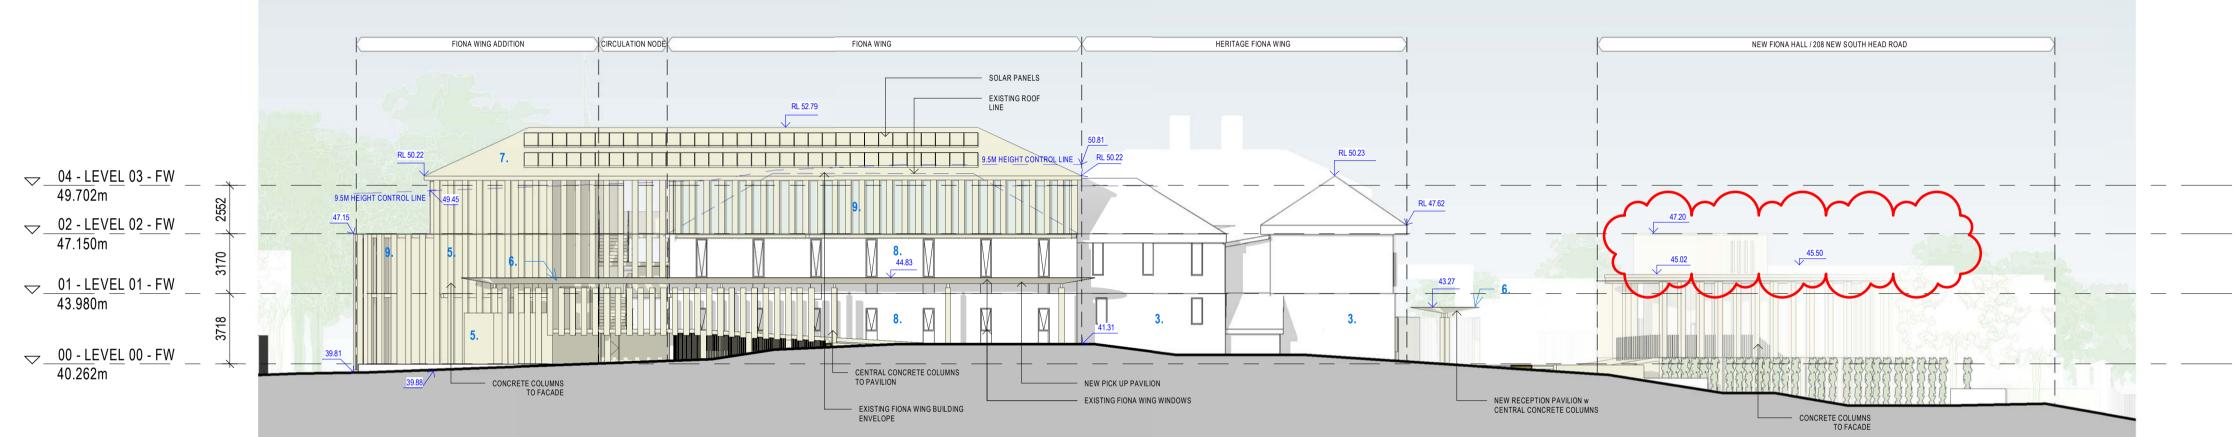

# MATERIALS BOARD

4. METAL SCREEN

7. ROOF TILES

### FOR MATERIAL LOCATIONS, SEE NUMBERS ON ELEVATIONS

2. FRITTED GLASS

5. CONCRETE

10. METAL ROD SCREEN

C:\Users\rqin\REVIT\_LOCAL\2020\AR\_1911025\_AFD\_FIONA BUILDING\_rebecca\_qin.rvt

ARCHITECTS REGISTRATION BOARD / NOMINATED ARCHITECTS