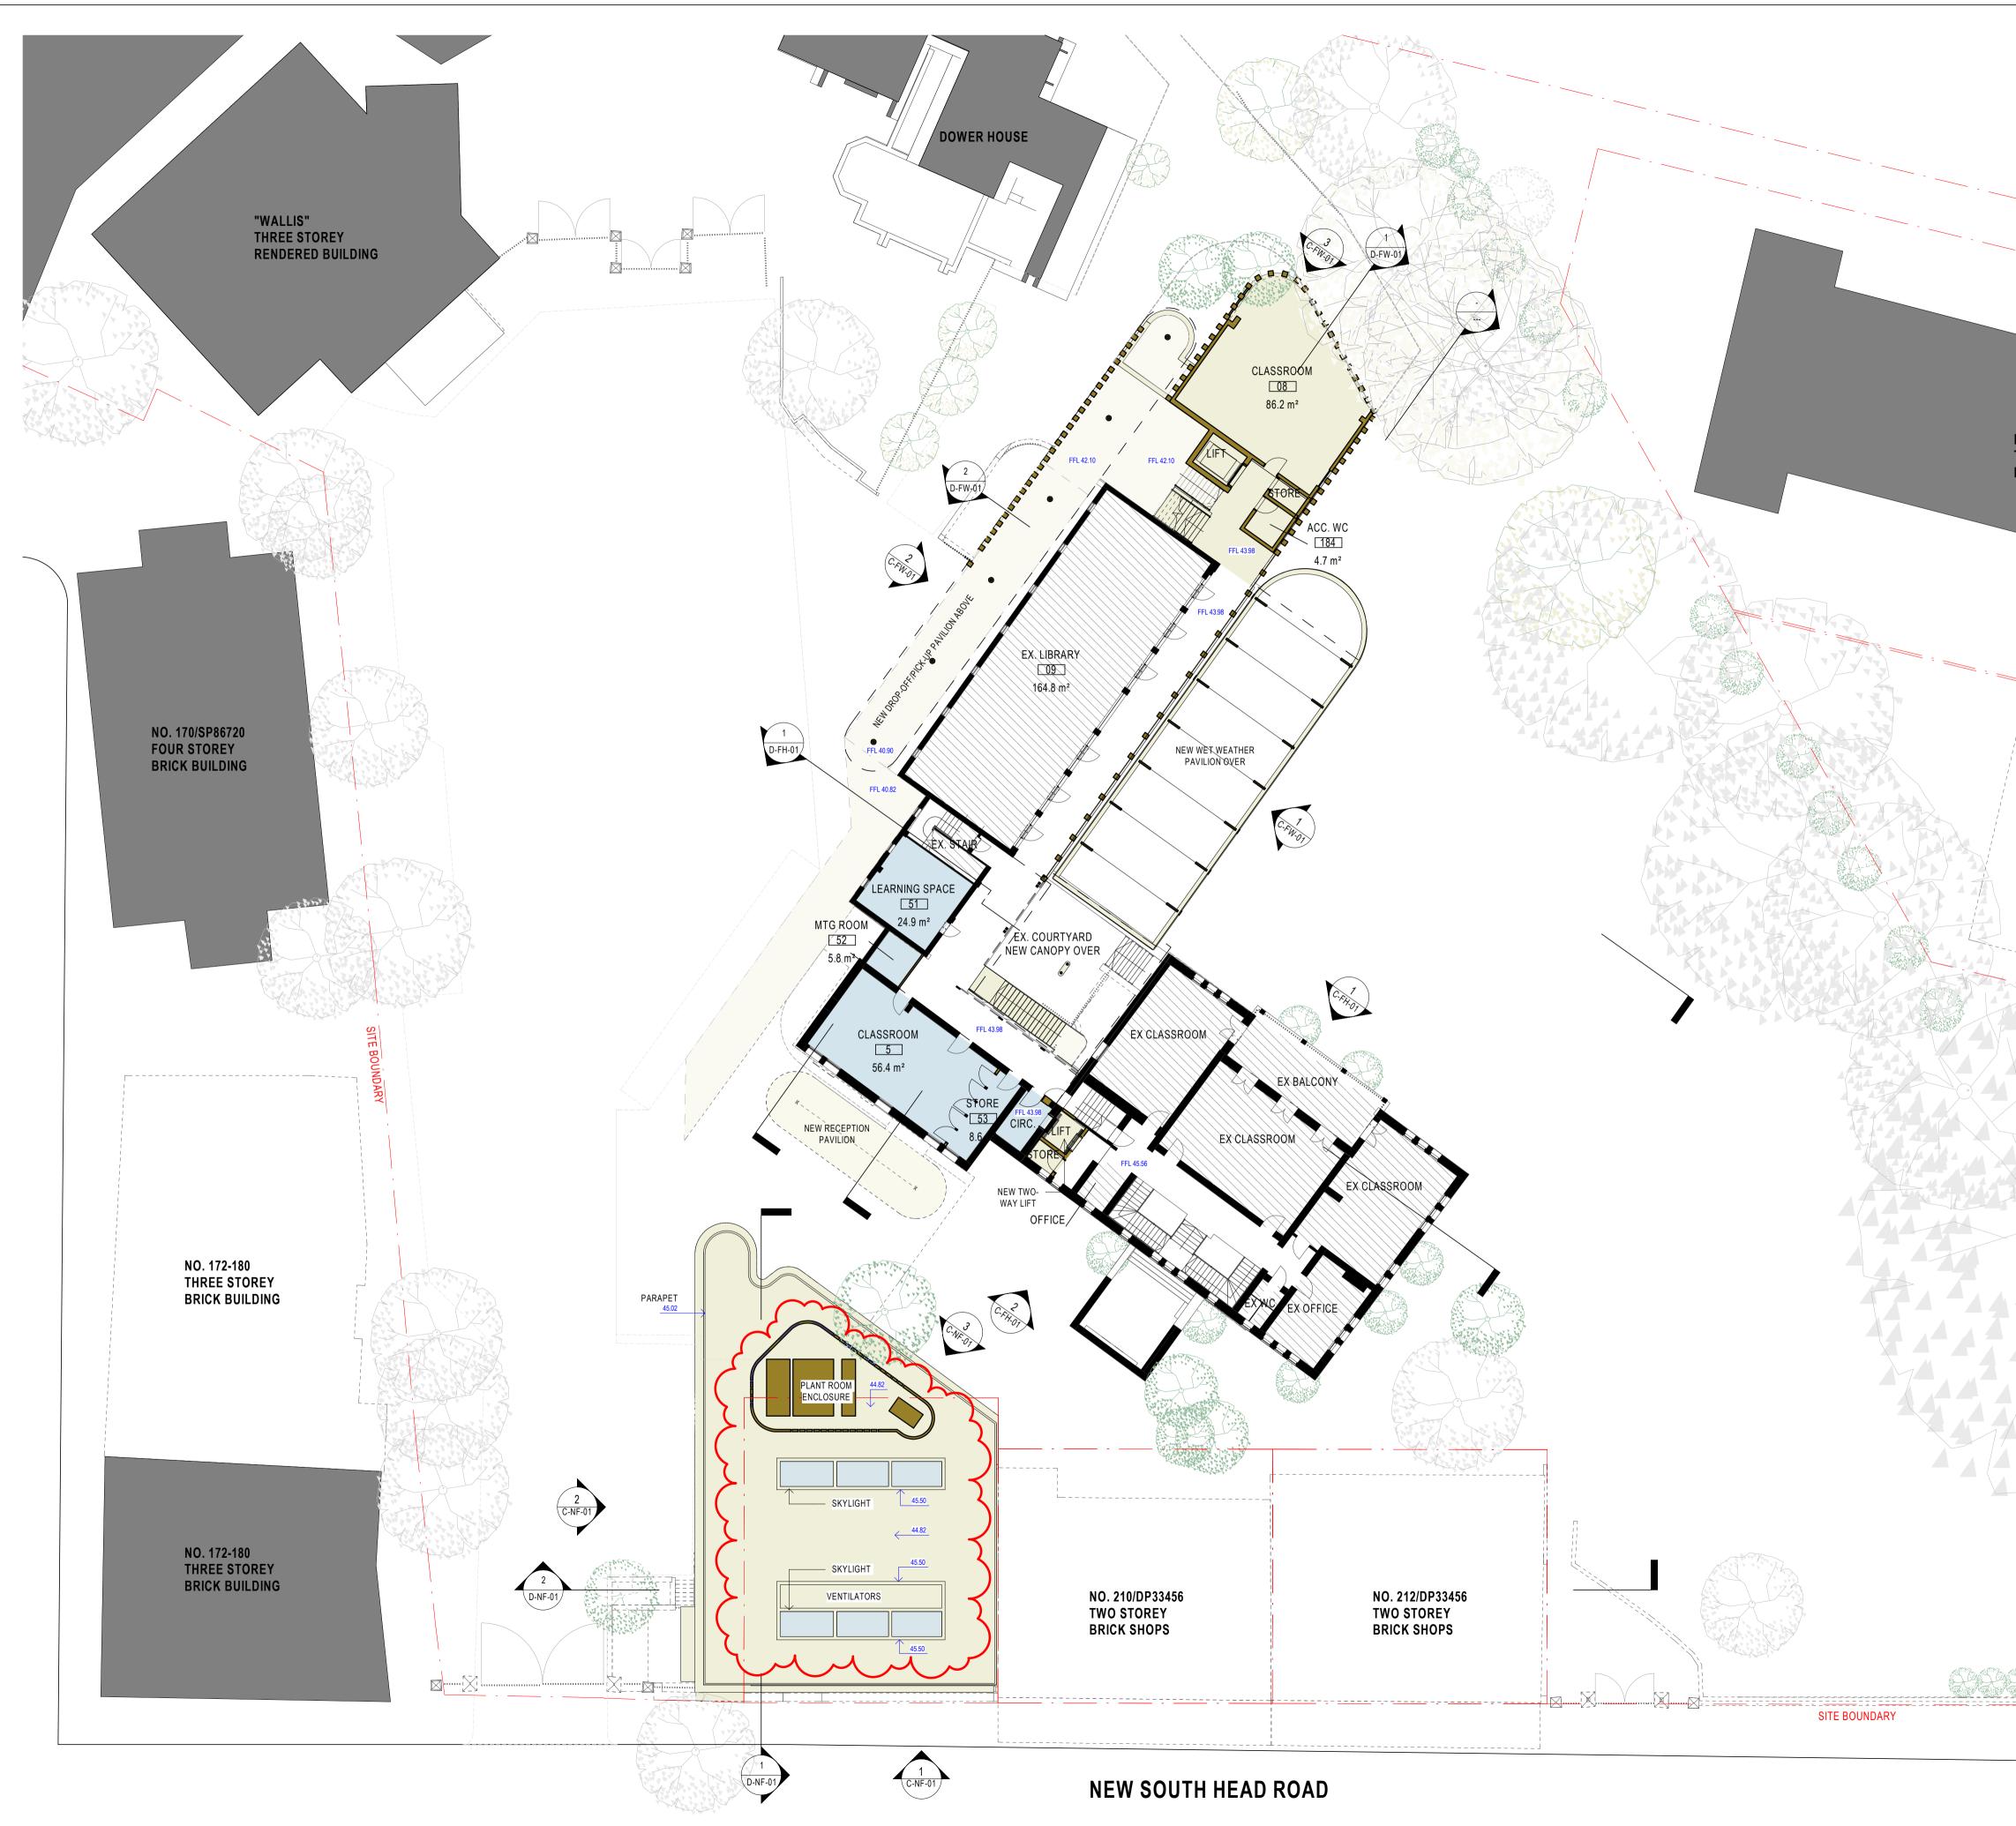

ASCHAM SCHOOL FIONA REDEVELOPMENT 188 & 208 NEW SOUTH HEAD ROAD, EDGECLIFF NSW

| SHEET NUMBER | SHEET NAME                    |
|--------------|-------------------------------|
| A-XX-01      | COVER SHEET                   |
| A-XX-02      | SITE PLAN                     |
| A-XX-03      | PROPOSED EXTERNAL FINISHES    |
| B-00-01      | FLOOR PLAN LOWER GROUND       |
| B-00-02      | FLOOR PLAN GROUND             |
| B-01-03      | FLOOR PLAN LEVEL 01           |
| B-02-04      | FLOOR PLAN LEVEL 02           |
| B-03-05      | ROOF PLAN                     |
| C-FH-01      | ELEVATIONS - FIONA HERITAGE   |
| C-FW-01      | ELEVATIONS - FIONA WING       |
| C-NF-01      | ELEVATIONS - NEW FIONA HALL   |
| D-FH-01      | SECTIONS - FIONA HERITAGE     |
| D-FW-01      | SECTIONS - FIONA WING         |
| D-NF-01      | SECTIONS - NEW FIONA HALL     |
| R-XX-01      | SHADOW DIAGRAM_PROPOSED 01    |
| R-XX-02      | SHADOW DIAGRAMS_COMPARISON 02 |
| R-XX-03      | SHADOW DIAGRAMS_COMPARISON 03 |
| U-XX-01      | DEMO PLAN - LOWER GROUND      |
| U-XX-02      | DEMO PLAN - GROUND            |
| U-XX-03      | DEMO PLAN - LEVEL 1           |
| U-XX-04      | DEMO PLAN - LEVEL 2           |
| U-XX-05      | DEMO ELEVATIONS               |