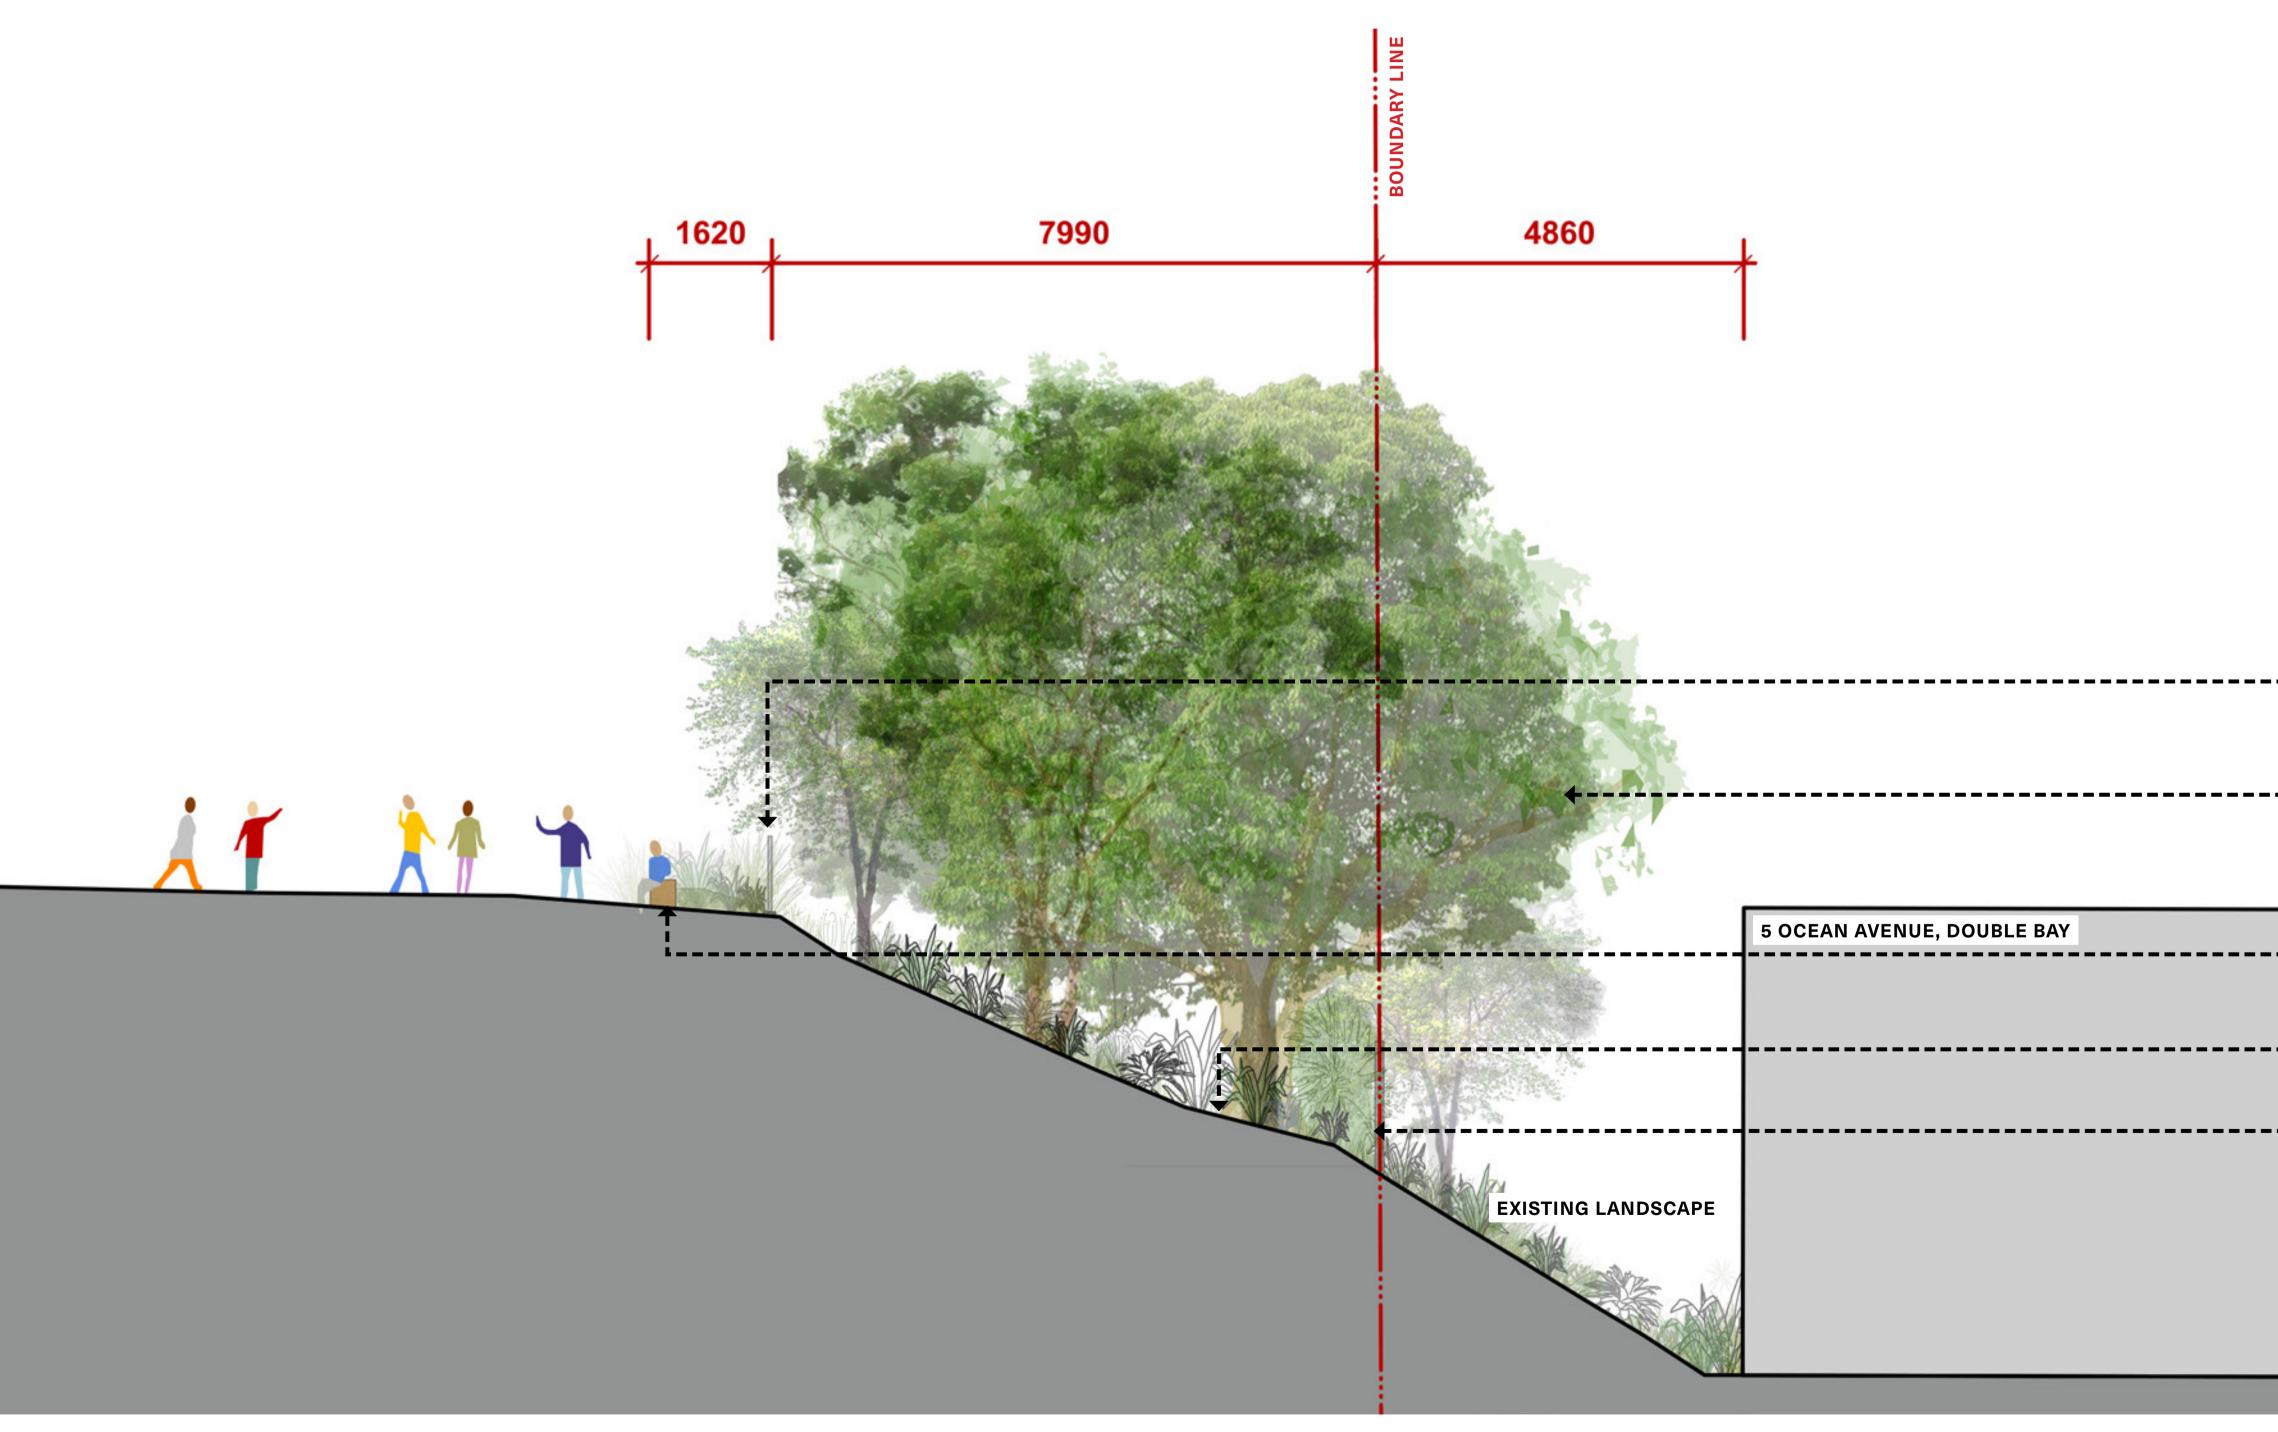

|                             |            |                            |  |

29/06/21

Date

05

Rev.





1.2m high balustrade along embankment edge Retained mature trees ------Timber seating edge amongst planting Landscape embankment with native \_\_\_\_\_ planting \_\_\_\_

Vegetated screening & 1.8m high palisade fence to boundary line

|   | Client    | Ascham Fiona | Drawn   | GK | Scale | 1:50    |
|---|-----------|--------------|---------|----|-------|---------|
| S | Architect | BVN          | Checked | AW | Date  | 29/06/2 |

29/06/21

Dwg. Rev. 21009\_DA - 9 05



### Victorian Era

As formal entry to the Fiona building, the landscape had to match the grand sandstone features of the building and Porte Cochere. Flowering plants such as Hydrangeas and Camellias provided striking seasonal interest, and reflected the planting of the adjacent grounds. Large shrubs created a green back