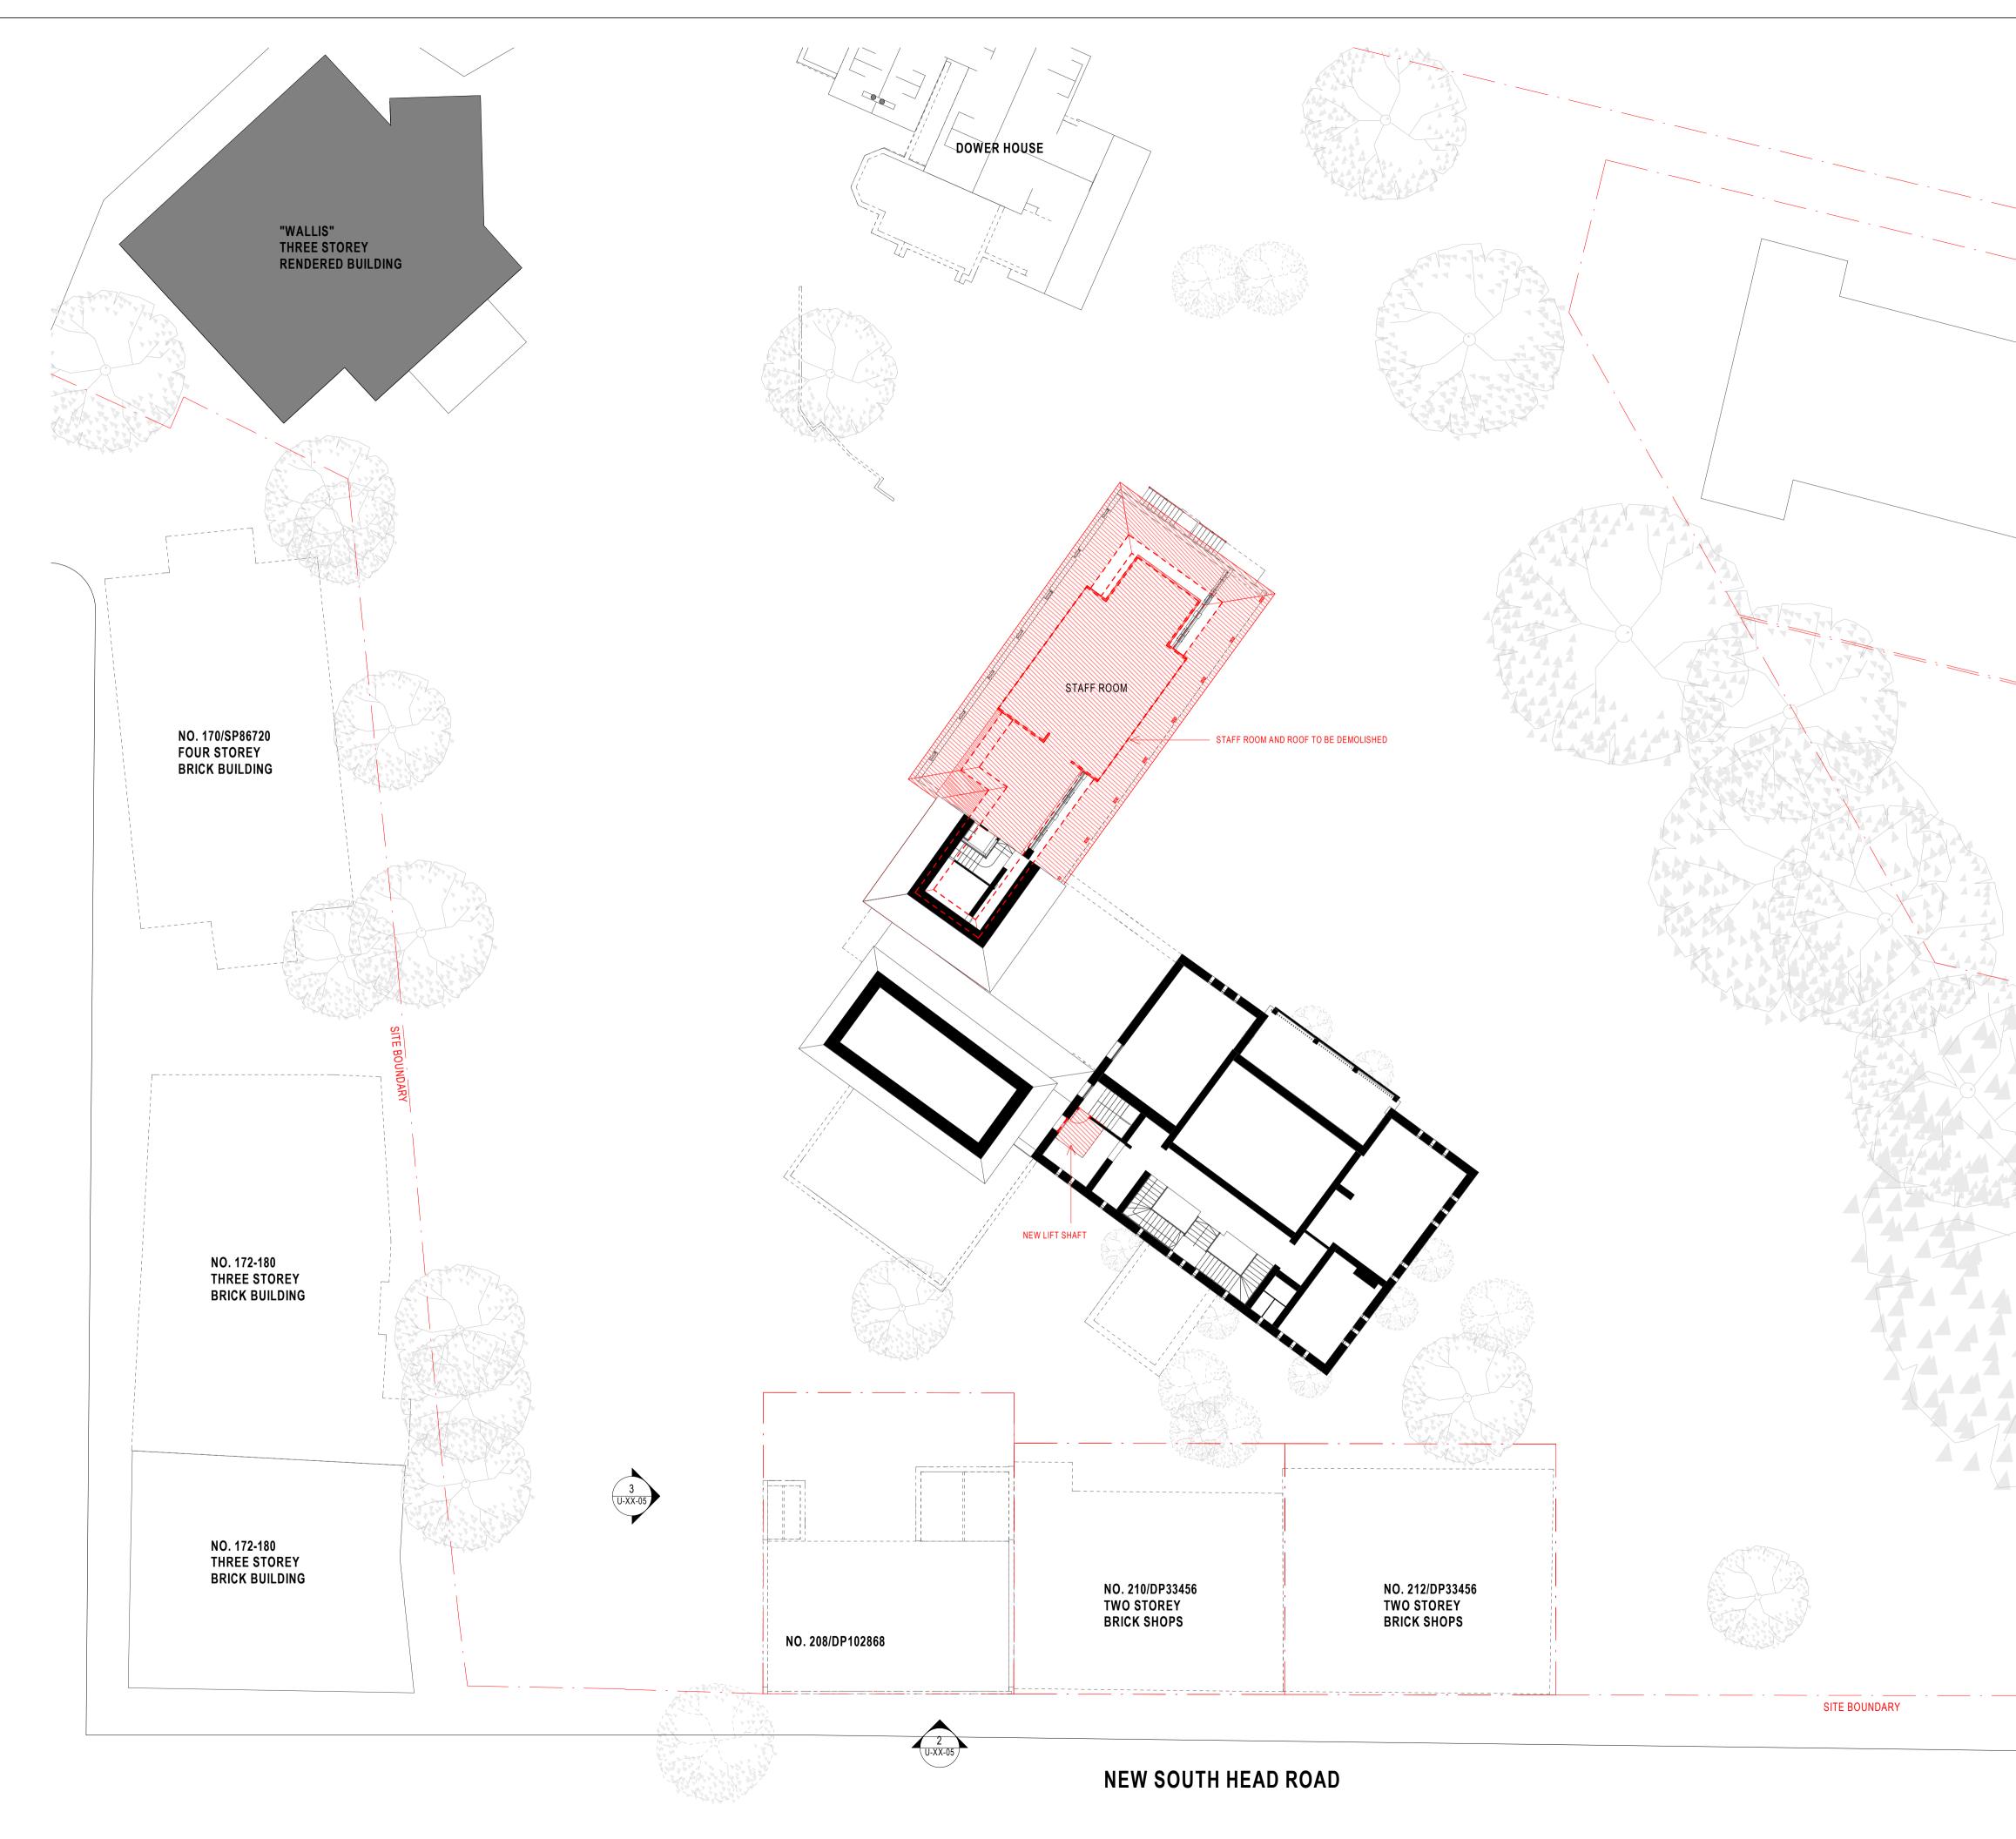

ASCHAM SCHOOL FIONA REDEVELOPMENT 188 & 208 NEW SOUTH HEAD ROAD, EDGECLIFF NSW

| SHEET NUMBER | SHEET NAME                    |
|--------------|-------------------------------|
| A-XX-01      | COVER SHEET                   |
| A-XX-02      | SITE PLAN                     |
| A-XX-03      | PROPOSED EXTERNAL FINISHES    |
| B-00-01      | FLOOR PLAN LOWER GROUND       |
| B-00-02      | FLOOR PLAN GROUND             |
| B-01-03      | FLOOR PLAN LEVEL 01           |
| B-02-04      | FLOOR PLAN LEVEL 02           |
| B-03-05      | ROOF PLAN                     |
| C-FH-01      | ELEVATIONS - FIONA HERITAGE   |
| C-FW-01      | ELEVATIONS - FIONA WING       |
| C-NF-01      | ELEVATIONS - NEW FIONA HALL   |
| D-FH-01      | SECTIONS - FIONA HERITAGE     |
| D-FW-01      | SECTIONS - FIONA WING         |
| D-NF-01      | SECTIONS - NEW FIONA HALL     |
| R-XX-01      | SHADOW DIAGRAM_PROPOSED 01    |
| R-XX-02      | SHADOW DIAGRAMS_COMPARISON 02 |
| R-XX-03      | SHADOW DIAGRAMS_COMPARISON 03 |
| U-XX-01      | DEMO PLAN - LOWER GROUND      |
| U-XX-02      | DEMO PLAN - GROUND            |
| U-XX-03      | DEMO PLAN - LEVEL 1           |
| U-XX-04      | DEMO PLAN - LEVEL 2           |
| U-XX-05      | DEMO ELEVATIONS               |